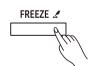

## 29. [FREEZE] Button

Press it to turn the Freeze function on or off.

Press and hold it to enter the Freeze setting menu.