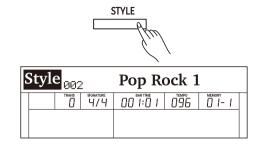

# Adjusting the Tempo

Each style is preset with a default or standard tempo, but you can change it as needed.

# 1. Adjust the tempo.

Press the [TEMPO+]/[TEMPO-] buttons to edit the tempo setting. The tempo value will flash on the LCD.

Use the data dial or [+/YES]/[-/NO] buttons to change the value.

# 2. Reset the tempo to default.

When the tempo value is flashing, press the [+/YES] and [-/NO] buttons at the same time to reset the tempo to default.

# Note:

When style stops, changing the style will automatically reset the tempo. However, changing the style during style playback will not result in tempo change.

|   | Styl | e <sub>002</sub> | 2                | Pop Rock 1           |
|---|------|------------------|------------------|----------------------|
| Г |      | TRANS            | SIGNATURE<br>4/4 | 00 1:0 1 (086) 0 1-1 |
|   |      |                  | A.B.C.           | 122                  |