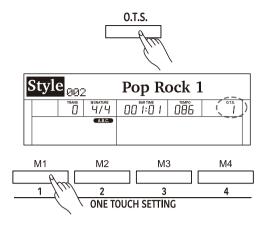

# One Touch Setting

When One Touch Setting is switched on, you can instantly recall all auto accompaniment related settings including voice selection and digital effects, all with the single touch of a button.

- 1. Turn on the One Touch Setting function. Press the [O.T.S.] button to turn on the function. The "O.T.S" indicator lights up and the A.B.C. function will be turned on.
- 2. Recall the settings in O.T.S. mode. Press one of the [M1] - [M4] buttons. Various panel settings (including voice and effects) that match the current style will be recalled instantly. Each style has 4 preset settings.

# Parameters in One Touch Setting:

Part on/off, voice number, voice volume, voice octave setting, voice reverb level, voice chorus level, voice pan.