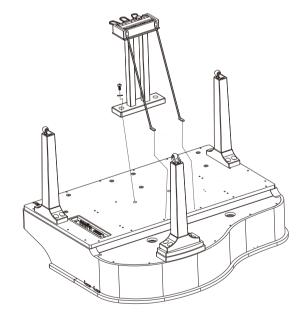

This section contains information about setting up your instrument and preparing to play. Please read through this section carefully before turning the power on.

hat all the parts listed below are included:

|     | ip Guide                                       |
|-----|------------------------------------------------|
| Bef | ore proceeding to assemble the stand, check th |
| Α   | Pedal component                                |
| В   | Right leg component                            |
| С   | Left leg component                             |
| D   | Rear leg component                             |
| Е   | Piano body                                     |
| F   | Washer                                         |
| G   | M 12X45mm hexagonal bolt                       |
| Н   | Ø 3x15mm screw                                 |
| —   | Copper pole                                    |
| J   | Wrench                                         |
|     | E                                              |
|     | VI I                                           |

- 2. Follow the steps below to assemble the stand. You will need a Phillip's screwdriver (not supplied).
- A. Reverse the carton upside down and then place it horizontally on the floor.

  (Make sure the bottom surface is on the upside.) Then open the box, and remove the foams which are used to protect the piano body, as shown in the picture.

B. Put the Left leg component (C) on the left side of the Piano body (E). Then align the sunken hole on the Leg component to that on the Piano body.

Place a washer into this sunken hole, then use the Wrench (J) to securely tighten the Hexagonal bolt (G)(2 on each side) in clockwise direction, as shown in the picture. (Make sure the direction of the components is correct before screwing)

Affix the Right leg component (B) and Rear leg component (D) to the Piano body (E) in the same way.

# How to screw a hexagonal bolt?

- a. Put a Washer into the sunken hole on the leg component.
- b. Put a hexagonal bolt into the sunken hole.
- c. Use the Wrench to tighten the bolt in clockwise direction.

**C.** Use Screws (H) to affix the two Copper poles (I) onto the back of the Pedal component (A), as shown in the picture. (Make sure the direction of the components is correct before screwing.)

D. Carefully reverse the Pedal component, then affix the Pedal component and the Copper poles to the Piano body with Hexagonal bolts (G).