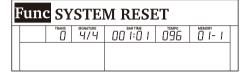

# Note:

It will exit the function menu if there is no operation in 10 seconds.

Detailed parameters and their ranges:

| No. | Parameter               | LCD Display    | Range                                             | Default  |
|-----|-------------------------|----------------|---------------------------------------------------|----------|
| 1   | Tune                    | TUNE           | -50 ~ +50                                         | 0        |
| 2   | Voice R1 Octave         | OCTAVE R1      | -2 ~ +2                                           | 0        |
| 3   | Voice R2 Octave         | OCTAVE R2      | -2 ~ +2                                           | 0        |
| 4   | Voice L Octave          | OCTAVE L       | -2 ~ +2                                           | 0        |
| 5   | Touch Response          | TOUCH          | Off, Soft2, Soft1, Medium1, Medium2, Hard1, Hard2 | Medium1  |
| 6   | Chord Type              | CHORD          | Fingered, Multi, Bass Invert                      | Fingered |
| 7   | Lower Split Point       | LOWER SPLIT    | A0 ~ C8                                           | F#3      |
| 8   | Twinova Split Point     | TWINOVA SPLIT  | A0 ~ C8                                           | E3       |
| 9   | Twinova Octave          | TWINOVA OCTAVE | -2 ~ 2                                            | 0        |
| 10  | Harmony Type            | HARMONY        | Duet, Trio, Octave, 1+5, Country Duet,            | Duet     |
|     |                         |                | Block, 4 Close 1, 4 Close 2, 4 Open               |          |
| 11  | EQ                      | EQ             | Piano, Pop, Classical, Rock, Jazz, R&B            | Piano    |
| 12  | String Resonance        | STRING RES.    | 0 ~ 32                                            | 8        |
| 13  | Soft Pedal              | SOFT PEDAL     | Soft, Play, Memory                                | Soft     |
| 14  | Freeze                  | FREEZE         | Style, Voice, Song                                | Style    |
| 15  | Metronome Time          | METRO          | 2/2~12/8                                          | 4/4      |
|     | Signature               |                |                                                   |          |
| 16  | Fade In/Out Time        | FADE TIME      | 1 ~ 20                                            | 10       |
| 17  | MIDI Out Channel        | MIDI OUT CH    | 1 ~ 16                                            | 1        |
| 18  | Song Looping            | SONG LOOP      | Single, All, Off                                  | All      |
| 19  | Auto Power Off          | POWER OFF      | Never, 30 min, 60 min                             | 30 min   |
| 20  | Bluetooth Auto Link     | BLUETOOTH AUTO | On, Off                                           | On       |
| 21  | Restore Factory Setting | SYSTEM RESET   | -                                                 | -        |