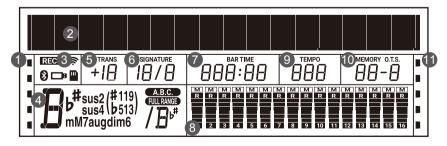

# **LCD Display**

- 1. Function Indicators
- 2. 192x16 Dot Matrix LCD
- 3. Function Indicators
- 4. Chord
- 5. Transpose

- 6. Beat
- 7. Measure/Beat/Time
- 8. During playback, shows the MIDI Channel Volume When playback stops, shows the track Volume
- 9. Tempo
- 10. Memory/O.T.S.
- 11. Function Indicators