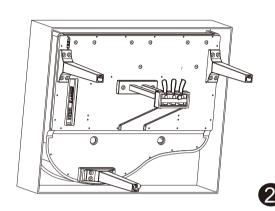

E. Set the piano upright, as shown in the picture. Carefully reverse the piano. Avoid damaging any legs or the pedal component.At this point the Piano is fully assembled.

80