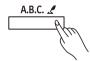

# 6. [A.B.C.] Button

Press it to turn the A.B.C. function on or off. Press and hold it to enter the Chord setting menu.

1. Turn on the A.B.C. function.

Press the [A.B.C.] button to turn on the A.B.C. Function. The LED button lights up. Press the button repeatedly to switch between "A.B.C."  $\rightarrow$  "FULL RANGE"  $\rightarrow$  "OFF".

To select a desired way to play chords, press and hold the [A.B.C.] button to enter the setting menu, then use the [+/YES]/[-/NO] buttons to select a chord type.

2. Start playing auto accompaniment of all tracks. Press the [SYNC START] button to turn on the Sync Start function. The LED button lights up. When you play a chord in the chord section, it will start the auto accompaniment of all tracks. When you play a different chord, the accompaniment will change along with you.