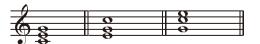

# **Chord Inversion**

When a chord's root is not the lowest note in the triad, it is called an inversion chord. When the root note is the lowest note, it is called a root-position chord. If we put the Third and Fifth in the root position, it forms an "Inversion", so it is called an "Inverted Chord". A major triad and its inversion are illustrated on the right.

# **Chord Name**

The chord name consists of two parts: Chord root and Chord type.

|   | M | AIN |   |
|---|---|-----|---|
| Α | В | С   | D |
|   |   |     |   |

Diminished Triad Augmented Triad

Root Position First Inversion Second Inversion