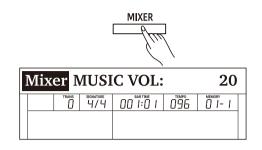

# 20. [MIXER] Button

Press it to enter the Mixer menu.

# **Mixer**

The Mixer function allows you to separately adjust the volume of each track, so as to keep an appropriate volume balance.

- **1.** Enter the Mixer menu. Press the [MIXER] button to enter the Mixer menu. The LCD shows the current parameter.
- 2. Select a parameter. Use the data dial to select a parameter.
- **3.** Adjust the volume level. Use the [+/YES]/ [-/NO] buttons to adjust the volume of the current item. Press [+/YES] and [-/NO] at the same time to switch between the default volume and muting the volume.

Detailed parameters and their volume ranges:

| Parameter            | LCD Display   |     | Volume Range |
|----------------------|---------------|-----|--------------|
| Music volume         | MUSIC VOL:    | XXX | 0 - 32       |
| Voice R1 volume      | R1 VOL:       | XXX | 0 - 32       |
| Voice R2 volume      | R2 VOL:       | XXX | 0 - 32       |
| Voice L volume       | L VOL:        | XXX | 0 - 32       |
| Metronome volume     | METRO VOL:    | XXX | 0 - 32       |
| Mic volume           | MIC VOL:      | XXX | 0 - 32       |
| Rhythm sub. volume   | RHYTHM_S VOL: | XXX | 0 - 32       |
| Rhythm master volume | RHYTHM_M VOL: | XXX | 0 - 32       |
| Bass volume          | BASS VOL:     | XXX | 0 - 32       |
| Chord 1 volume       | CHORD1 VOL:   | XXX | 0 - 32       |
| Chord 2 volume       | CHORD2 VOL:   | XXX | 0 - 32       |
| Chord 3 volume       | CHORD3 VOL:   | XXX | 0 - 32       |
| Phrase 1 volume      | PHRASE1 VOL:  | XXX | 0 - 32       |
| Phrase 2 volume      | PHRASE2 VOL:  | XXX | 0 - 32       |