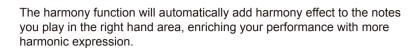

# **Playing with Harmony**

- 1. Press the [HARMONY] button to turn on the function. The button LED lights up.
- **2.** Turn on the A.B.C. function, then play a chord in the left hand area. When you play in the right hand area, it will add harmony effect to the notes you play.
- **3.** Press the [HARMONY] button again to turn off the function. The LED light turns off.

# **Setting the Harmony Type**

- **1.** Press and hold the [HARMONY] button to enter the settings menu.
- 2. Use the [+/YES]/[-/NO] buttons to change the harmony type.

# Notes:

Harmony type "1+5" and "octave" are always available, but the rest will not respond until you turn on the A.B.C. function and then play a chord in the chord section.

| ] | Func HARMONY Duet |       |                  |          |     |        |  |
|---|-------------------|-------|------------------|----------|-----|--------|--|
| Г |                   | TRANS | SIGNATURE<br>4/4 | OO 1:O 1 | 096 | MEMORY |  |
|   |                   |       | A.B.C.           |          |     |        |  |