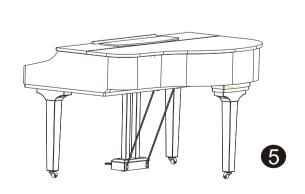

**C.** Use Screws (H) to affix the two Copper poles (I) onto the back of the Pedal component (A), as shown in the picture. (Make sure the direction of the components is correct before screwing.)

D. Carefully reverse the Pedal component, then affix the Pedal component and the Copper poles to the Piano body with Hexagonal bolts (G).