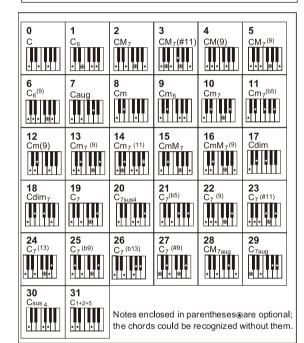

# Single Finger

Single-finger makes it easy to produce major, seventh, minor and minor seventh chords by pressing a minimum number of keys on the auto accompaniment section.

# \*Major Triad Only press the root note on the keyboard. Cm \*Minor Triad Press the root note and the nearest left black key simultaneously. \*Seventh chord Press the root note and the nearest left white key simultaneously. Cm7 \*Minor seventh chord Press the root note and the nearest left white key simultaneously. \*Minor seventh chord Press the root note and the nearest left white and black keys simultaneously.

# Multi-finger

Multi-finger allows you to play chords in normal fingering. Try playing the 32 types of C chords listed on the right.

# **Full Range**

In Full Range mode, it detects chords played in normal fingering (Multi-finger) over the entire keyboard range.