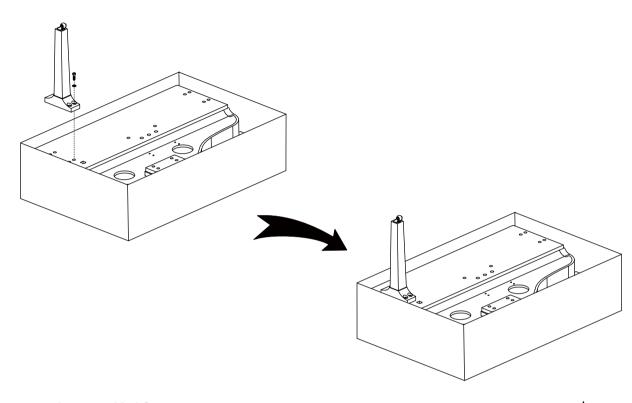

**C.** Use Screws (H) to affix the two Copper poles (I) onto the back of the Pedal component (A), as shown in the picture. (Make sure the direction of the components is correct before screwing.)

D. Carefully reverse the Pedal component, then affix the Pedal component and the Copper poles to the Piano body with Hexagonal bolts (G).

E. Set the piano upright, as shown in the picture. Carefully reverse the piano. Avoid damaging any legs or the pedal component.At this point the Piano is fully assembled.

80