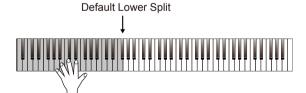

# **Lower Split**

The key that splits the keyboard into the left and right hand areas is called "Lower Split". The default lower split is F#3 (34), however, you can assign it to any other key. Please refer to the Function Menu for details.