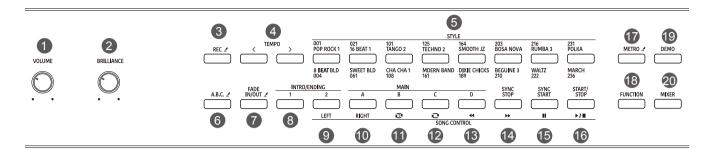

# 1. [VOLUME] Knob

Adjust the master volume.

# 2. [BRILLIANCE] Knob

Adjust the brilliance.

# 3. [REC] Button

USB flash drive inserted: press the button to enter Audio Recording.

USB flash drive not inserted: press the button to enter MIDI Recording.

Press and hold the button to enter the recording setting menu.

# 4. [TEMPO +/-] Buttons

Press to edit the tempo value.

# 5. STYLE Select Buttons

Directly set a preset style. Press a button once to select the first preset style, press it again to select the second preset style.

# 6. [A.B.C.] Button

Press it to turn the A.B.C. function on or off. Press and hold it to enter the Chord setting menu.

# 7. [FADE IN/OUT] Button

Press it to turn the Fade In or Fade Out on or off. Press and hold it to enter the Fade Time setting menu.

# 8. [INTRO/ENDING 1] Button

Play the Intro or Ending pattern 1.

# 9. [INTRO/ENDING 2] Button

In style mode: play the Intro or Ending pattern 2. In song mode: mute/activate the left hand part.

# 10. [MAIN A] Button

In style mode: play the Main pattern A. In song mode: mute/activate the right hand part.

# 11. [MAIN B] Button

In style mode: play the Main pattern B.
In song mode: play the current song in a loop.

# 12. [MAIN C] Button

In style mode: play the Main pattern C. In song mode: play all songs in a loop.

# 13. [MAIN D] Button

In style mode: play the Main pattern D. In song mode: rewind the song playback. In Bluetooth mode: play the previous Bluetooth song.

# 14. [SYNC STOP] Button

In style mode: turn the Sync Stop function on or off. In song mode: fast forward the song playback. In Bluetooth mode: play the next Bluetooth song.

# 15. [SYNC START] Button

In style mode: turn the Sync Start function on or off. In song mode: pause the song playback. In Bluetooth mode: pause playing the Bluetooth song.

# 16. [START/STOP] Button

Start or stop playing a song or a style. Start or stop playing a Bluetooth song.

# 17. [METRO] Button

Press it to turn the Metronome on or off.

Press and hold it to enter the Metronome setting menu.

# 18. [FUNCTION] Button

Press it to enter the Function menu.

# 19. [DEMO] Button

Press it to enter Demo mode.

# 20. [MIXER] Button

Press it to enter the Mixer menu.