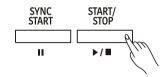

# 14. [SYNC STOP] Button

In style mode: turn the Sync Stop function on or off. In song mode: fast forward the song playback. In Bluetooth mode: play the next Bluetooth song.

# 15. [SYNC START] Button

In style mode: turn the Sync Start function on or off. In song mode: pause the song playback. In Bluetooth mode: pause playing the Bluetooth song.

# 16. [START/STOP] Button

Start or stop playing a song or a style. Start or stop playing a Bluetooth song.