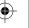

This section contains information about setting up your instrument and preparing to play. Please read through this section carefully before turning the power on.

hat all the parts listed below are included:

|     | ip Guide                                       |
|-----|------------------------------------------------|
| Bef | ore proceeding to assemble the stand, check th |
| Α   | Pedal component                                |
| В   | Right leg component                            |
| С   | Left leg component                             |
| D   | Rear leg component                             |
| Е   | Piano body                                     |
| F   | Washer                                         |
| G   | M 12X45mm hexagonal bolt                       |
| Н   | Ø 3x15mm screw                                 |
| —   | Copper pole                                    |
| J   | Wrench                                         |
|     | E                                              |
|     | VI I                                           |

- 2. Follow the steps below to assemble the stand. You will need a Phillip's screwdriver (not supplied).
- A. Reverse the carton upside down and then place it horizontally on the floor.

  (Make sure the bottom surface is on the upside.) Then open the box, and remove the foams which are used to protect the piano body, as shown in the picture.

B. Put the Left leg component (C) on the left side of the Piano body (E). Then align the sunken hole on the Leg component to that on the Piano body.

Place a washer into this sunken hole, then use the Wrench (J) to securely tighten the Hexagonal bolt (G)(2 on each side) in clockwise direction, as shown in the picture. (Make sure the direction of the components is correct before screwing)

Affix the Right leg component (B) and Rear leg component (D) to the Piano body (E) in the same way.