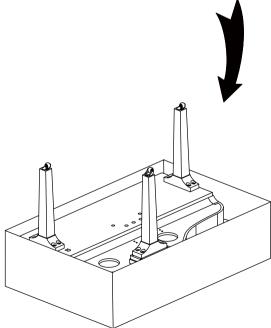

B. Put the Left leg component (C) on the left side of the Piano body (E). Then align the sunken hole on the Leg component to that on the Piano body.

Place a washer into this sunken hole, then use the Wrench (J) to securely tighten the Hexagonal bolt (G)(2 on each side) in clockwise direction, as shown in the picture. (Make sure the direction of the components is correct before screwing)

Affix the Right leg component (B) and Rear leg component (D) to the Piano body (E) in the same way.

E. Set the piano upright, as shown in the picture. Carefully reverse the piano. Avoid damaging any legs or the pedal component.At this point the Piano is fully assembled.

80