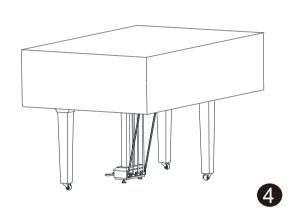

B. Put the Left leg component (C) on the left side of the Piano body (E). Then align the sunken hole on the Leg component to that on the Piano body.

Place a washer into this sunken hole, then use the Wrench (J) to securely tighten the Hexagonal bolt (G)(2 on each side) in clockwise direction, as shown in the picture. (Make sure the direction of the components is correct before screwing)

Affix the Right leg component (B) and Rear leg component (D) to the Piano body (E) in the same way.