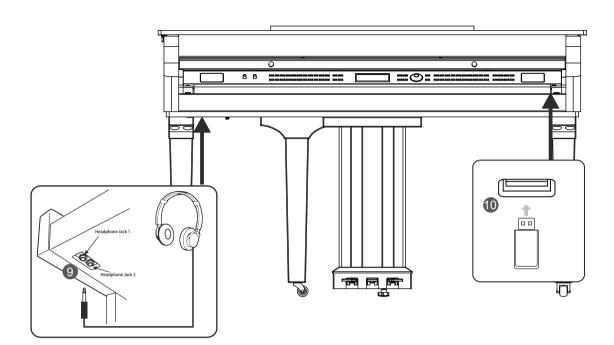

# 9. PHONES Jack

Plug a pair of standard stereo headphones into the PHONES jack for private practice or late-night playing. When headphones are connected, the internal speakers will be muted, and the sound can only be heard from the headphones.

# Note:

To avoid the risk of hearing loss, do not use headphones at high volume level for a long period of time.

# 10. USB Port

Connect a USB flash drive to the instrument to save the data you've created to the USB flash drive. You can also load files from a USB flash drive to the instrument, or use the instrument to play back files saved on USB flash drive. **Note:** 

To avoid errors or damaging the USB flash drive, do not remove it when reading or writing is in progress.