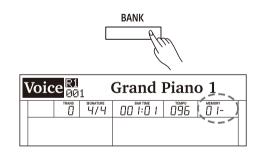

## 28. [BANK] Button

Select a memory bank.

# 32. [M1]-[M6] Buttons

In memory mode: recall panel settings from one of the memories. In O.T.S. mode: recall voice settings that match the current style.