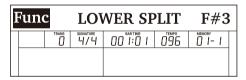

3. Play the voices.

Play the keyboard with both hands and you will hear two different voices from the left and right hand areas.

4. Set the lower split.

Press and hold the [LOWER] buttons to enter the lower split setting menu, then use the [+/Yes]/[-/No] buttons or press a key on the keyboard to assign the lower split.

Press [+/YES] and [-/NO] at the same time to restore the default lower

**5.** Turn off the lower function.

Press the [LOWER] button again to turn off the lower function.

# **Lower Split**

The key that splits the keyboard into the left and right hand areas is called "Lower Split". The default lower split is F#3 (34), however, you can assign it to any other key. Please refer to the Function Menu for details.