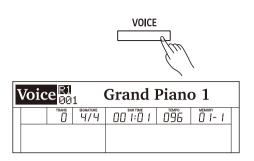

## 23. [VOICE] Button

Press it to enter Voice mode.

# Playing a Voice

1. Enter the voice mode.

Press the IVOICE1 button or one of the VOICE select buttons to enter Voice mode. The "R1" indicator appears and the LCD shows the current voice number and name.

2. Select a voice to play. Use the data dial or [+/Yes]/[-/No] buttons to select a desired voice. You can also use the VOICE select buttons to select a preset voice.

3. Play the selected voice. Play the keyboard to use the selected voice for performance.