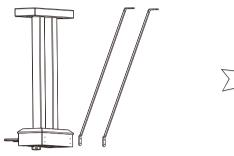

This section contains information about setting up your instrument and preparing to play. Please read through this section carefully before turning the power on.

hat all the parts listed below are included:

|     | ip Guide                                       |
|-----|------------------------------------------------|
| Bef | ore proceeding to assemble the stand, check th |
| Α   | Pedal component                                |
| В   | Right leg component                            |
| С   | Left leg component                             |
| D   | Rear leg component                             |
| Е   | Piano body                                     |
| F   | Washer                                         |
| G   | M 12X45mm hexagonal bolt                       |
| Н   | Ø 3x15mm screw                                 |
| —   | Copper pole                                    |
| J   | Wrench                                         |
|     | E                                              |
|     | VI I                                           |

- 2. Follow the steps below to assemble the stand. You will need a Phillip's screwdriver (not supplied).
- A. Reverse the carton upside down and then place it horizontally on the floor.

  (Make sure the bottom surface is on the upside.) Then open the box, and remove the foams which are used to protect the piano body, as shown in the picture.

**C.** Use Screws (H) to affix the two Copper poles (I) onto the back of the Pedal component (A), as shown in the picture. (Make sure the direction of the components is correct before screwing.)

D. Carefully reverse the Pedal component, then affix the Pedal component and the Copper poles to the Piano body with Hexagonal bolts (G).