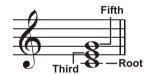

# **Chord Basics**

A chord, in music, is a harmonic set of three or more notes that are heard simultaneously. The most common type of chord is a triad. A triad is a set of three notes that can be stacked in thirds. When arranged this way, the triad's notes, from lowest pitched to highest, are called: the Root, the Third, and the Fifth.