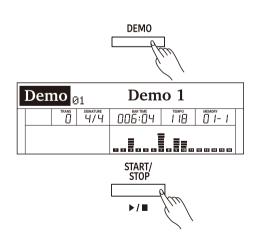

# **Playing the Demos**

The instrument features several professional demos. Please refer to the Demo List for details.

- 1. Start playing the demo. Press the [DEMO] button to enter Demo mode and start playing the demos in a continuous loop. The LCD shows the current demo number and name.
- 2. Select a demo. Use the data dial or [+/Yes]/[-/No] buttons to select a desired demo.
- 3. Stop playing the demo. Press the [START/STOP] button to stop playing and exit Demo mode.