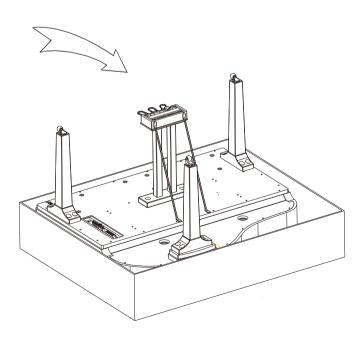

E. Set the piano upright, as shown in the picture. Carefully reverse the piano. Avoid damaging any legs or the pedal component.At this point the Piano is fully assembled.

80