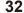

# 3. [REC] Button

USB flash drive inserted: press the button to enter Audio Recording.

USB flash drive not inserted: press the button to enter MIDI Recording.

Press and hold the button to enter the recording setting menu.