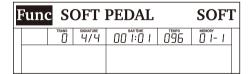

# Note:

It will exit the function menu if there is no operation in 10 seconds.

Detailed parameters and their ranges:

| No. | Parameter               | LCD Display    | Range                                             | Default  |
|-----|-------------------------|----------------|---------------------------------------------------|----------|
| 1   | Tune                    | TUNE           | -50 ~ +50                                         | 0        |
| 2   | Voice R1 Octave         | OCTAVE R1      | -2 ~ +2                                           | 0        |
| 3   | Voice R2 Octave         | OCTAVE R2      | -2 ~ +2                                           | 0        |
| 4   | Voice L Octave          | OCTAVE L       | -2 ~ +2                                           | 0        |
| 5   | Touch Response          | TOUCH          | Off, Soft2, Soft1, Medium1, Medium2, Hard1, Hard2 | Medium1  |
| 6   | Chord Type              | CHORD          | Fingered, Multi, Bass Invert                      | Fingered |
| 7   | Lower Split Point       | LOWER SPLIT    | A0 ~ C8                                           | F#3      |
| 8   | Twinova Split Point     | TWINOVA SPLIT  | A0 ~ C8                                           | E3       |
| 9   | Twinova Octave          | TWINOVA OCTAVE | -2 ~ 2                                            | 0        |
| 10  | Harmony Type            | HARMONY        | Duet, Trio, Octave, 1+5, Country Duet,            | Duet     |
|     |                         |                | Block, 4 Close 1, 4 Close 2, 4 Open               |          |
| 11  | EQ                      | EQ             | Piano, Pop, Classical, Rock, Jazz, R&B            | Piano    |
| 12  | String Resonance        | STRING RES.    | 0 ~ 32                                            | 8        |
| 13  | Soft Pedal              | SOFT PEDAL     | Soft, Play, Memory                                | Soft     |
| 14  | Freeze                  | FREEZE         | Style, Voice, Song                                | Style    |
| 15  | Metronome Time          | METRO          | 2/2~12/8                                          | 4/4      |
|     | Signature               |                |                                                   |          |
| 16  | Fade In/Out Time        | FADE TIME      | 1 ~ 20                                            | 10       |
| 17  | MIDI Out Channel        | MIDI OUT CH    | 1 ~ 16                                            | 1        |
| 18  | Song Looping            | SONG LOOP      | Single, All, Off                                  | All      |
| 19  | Auto Power Off          | POWER OFF      | Never, 30 min, 60 min                             | 30 min   |
| 20  | Bluetooth Auto Link     | BLUETOOTH AUTO | On, Off                                           | On       |
| 21  | Restore Factory Setting | SYSTEM RESET   | -                                                 | -        |