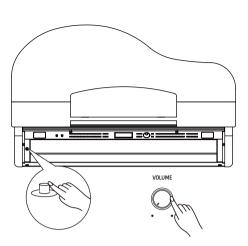

# **Power Supply**

- Before connecting the power supply, please set the [POWER] switch to "OFF" and set the master volume level to minimum.
- 2. Connect the AC power cable to AC power supply jack on the rear panel.
- 3. Plug the AC power cable into an appropriate AC outlet.
- **4.** Press the [POWER] switch. The LCD will light up and display the welcome interface, indicating the instrument is powered on.
- **5.** When you are ready to turn the instrument off, press and hold the [POWER] switch for a second. The LCD light will turn off.

# **Adjusting the Master Volume**

Rotate the [VOLUME] knob clockwise to increase the master volume or counter-clockwise to decrease it. Adjust to set the desired volume level.