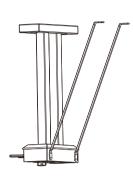

E. Set the piano upright, as shown in the picture. Carefully reverse the piano. Avoid damaging any legs or the pedal component.At this point the Piano is fully assembled.

80