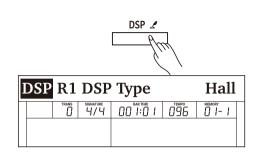

# **DSP Effect**

The DSP effects will add ambiance and depth to your performance in a variety of ways. They can be set to simulate sound from a real environment, making your tone more crystal and strong, or even give you distortion for a rougher edge. Experiment with the various effects to find the ones that work best for you.

# Turn the DSP Effect on or off.

The DSP effect is turned on by default. You can press the [DSP] button to turn the function on or off.

### Set the DSP Effect.

- 1. Press and hold the [DSP] button to enter the DSP settings menu.
- 2. Use the data dial to select a parameter.
- **3.** Use the [+/YES]/ [-/NO] buttons to change the settings of the selected parameter.

# DSP effect parameters and their ranges:

| Parameter                           | Display        |     | Range                                               |
|-------------------------------------|----------------|-----|-----------------------------------------------------|
| Voice R1 DSP Effect Type            | R1 DSP TYPE    | XXX | Hall, Room, Crs.Dely, Tp.Delay, Tp.Echo, Chorus,    |
|                                     |                |     | Flanger, Phaser, Overdriv, Amp, Metl.Dst, Hard.Dst, |
|                                     |                |     | Tremolo, Auto.Wah, Tp.Wah, None(Off)                |
| Voice R1 DSP Effect Level           | R1 DSP LEVEL   | XXX | 0-32                                                |
| Voice R1 Global Reverb Level Send   | R1 G.REV SEND  | XXX | 0-32                                                |
| Voice R1 Global Chorus Level Send   | R1 G.CHR SEND  | XXX | 0-32                                                |
| Voice R2 DSP Effect Type            | R2 DSP TYPE    | XXX | Hall, Room, Crs.Dely, Tp.Delay, Tp.Echo, Chorus,    |
|                                     |                |     | Flanger, Phaser, Overdriv, Amp, Metl.Dst, Hard.Dst, |
|                                     |                |     | Tremolo, Auto.Wah, Tp.Wah, None(Off)                |
| Voice R2 DSP Effect Level           | R2 DSP LEVEL   | XXX | 0-32                                                |
| Voice R2 Global Reverb Level Send   | R2 G.REV SEND  | XXX | 0-32                                                |
| Voice R2 Global Chorus Level Send   | R2 G.CHR SEND  | XXX | 0-32                                                |
| Voice L DSP Effect Type             | L DSP TYPE     | XXX | Hall, Room, Crs.Dely, Tp.Delay, Tp.Echo, Chorus,    |
|                                     |                |     | Flanger, Phaser, Overdriv, Amp, Metl.Dst, Hard.Dst, |
|                                     |                |     | Tremolo, Auto.Wah, Tp.Wah, None(Off)                |
| Voice L DSP Effect Level            | L DSP LEVEL    | XXX | 0-32                                                |
| Voice L Global Reverb Level Send    | L G.REV SEND   | XXX | 0-32                                                |
| Voice L Global Chorus Level Send    | L G.CHR SEND   | XXX | 0-32                                                |
| Microphone DSP Effect Type          | MIC DSP TYPE   | XXX | Echo1, Echo2, Echo3, Phaser1, Phaser2, Enhanc,      |
|                                     |                |     | Wah, Overdv1, Overdv2, Lo-Fi, Comp, Gate, None(Off) |
| Microphone DSP Effect Level         | MIC DSP LEVEL  | XXX | 0-32                                                |
| Microphone Global Reverb Level Send | MIC G.REV SEND | XXX | 0-32                                                |
| Microphone Global Chorus Level Send | MIC G.CHR SEND | XXX | 0-32                                                |
| Global Reverb Type                  | G.REV TYPE     | XXX | Hall1, Hall2, Hall3, Hall4, Pno.Hall, Room1, Room2, |
|                                     |                |     | Room3, Church, Garage, Std.Hall                     |
| Global Reverb Level                 | G.REV LEVEL    | XXX | 0-32                                                |
| Global Chorus Type                  | G.CHR TYPE     | XXX | Chorus1, Chorus2, Chorus3, Chorus4, GM.Chr1,        |
|                                     |                |     | GM.Chr2, Celeste1, Celeste2, Sympho1, Sympho2,      |
|                                     |                |     | Doubler, Std.Chr                                    |
| Global Chorus Level                 | G.CHR LEVEL    | XXX | 0-32                                                |