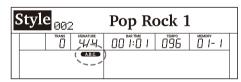

# Adjusting the Tempo

Each style is preset with a default or standard tempo, but you can change it as needed.

# 1. Adjust the tempo.

Press the [TEMPO+]/[TEMPO-] buttons to edit the tempo setting. The tempo value will flash on the LCD.

Use the data dial or [+/YES]/[-/NO] buttons to change the value.

# 2. Reset the tempo to default.

When the tempo value is flashing, press the [+/YES] and [-/NO] buttons at the same time to reset the tempo to default.

# Note:

When style stops, changing the style will automatically reset the tempo. However, changing the style during style playback will not result in tempo change.

|   | Styl | e <sub>002</sub> | 2                | Pop Rock 1           |
|---|------|------------------|------------------|----------------------|
| Г |      | TRANS            | SIGNATURE<br>4/4 | 00 1:0 1 (086) 0 1-1 |
|   |      |                  | A.B.C.           | 122                  |