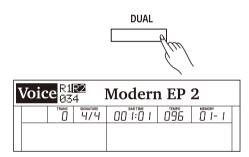

### 34. [DUAL] Button

Press it to turn the Dual function on or off.

# **Playing Two Voices Simultaneously**

The Dual function allows two different voices to be layered together, creating a more full and rich sound. Turn this function on and select a voice for the dual voice "R2".

1. Turn on the dual function. Press the [DUAL] button to turn on the Dual function. The "R2" indicator appears and the LCD shows the current dual voice number and name.

2. Select a dual voice.

Use the data dial or [+/Yes]/[-/No] buttons to select a dual voice. You can also use the VOICE select buttons to select a preset voice.