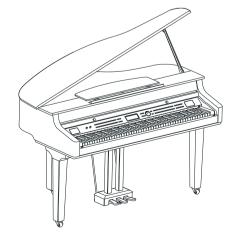

E. Set the piano upright, as shown in the picture. Carefully reverse the piano. Avoid damaging any legs or the pedal component.At this point the Piano is fully assembled.

80