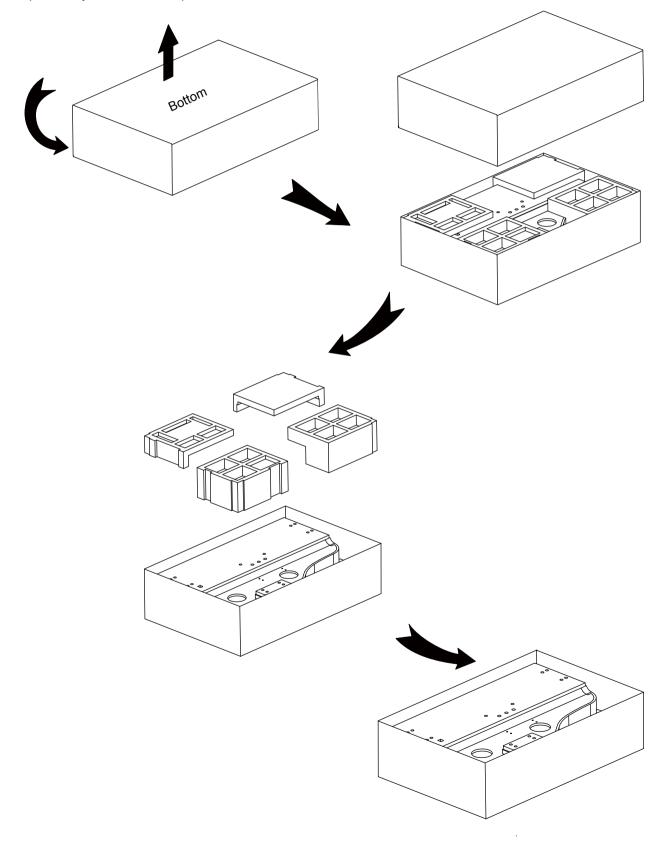

This section contains information about setting up your instrument and preparing to play. Please read through this section carefully before turning the power on.

hat all the parts listed below are included:

|     | ip Guide                                       |
|-----|------------------------------------------------|
| Bef | ore proceeding to assemble the stand, check th |
| Α   | Pedal component                                |
| В   | Right leg component                            |
| С   | Left leg component                             |
| D   | Rear leg component                             |
| Е   | Piano body                                     |
| F   | Washer                                         |
| G   | M 12X45mm hexagonal bolt                       |
| Н   | Ø 3x15mm screw                                 |
| —   | Copper pole                                    |
| J   | Wrench                                         |
|     | E                                              |
|     | VI I                                           |

- 2. Follow the steps below to assemble the stand. You will need a Phillip's screwdriver (not supplied).
- A. Reverse the carton upside down and then place it horizontally on the floor.

  (Make sure the bottom surface is on the upside.) Then open the box, and remove the foams which are used to protect the piano body, as shown in the picture.

B. Put the Left leg component (C) on the left side of the Piano body (E). Then align the sunken hole on the Leg component to that on the Piano body.

Place a washer into this sunken hole, then use the Wrench (J) to securely tighten the Hexagonal bolt (G)(2 on each side) in clockwise direction, as shown in the picture. (Make sure the direction of the components is correct before screwing)

Affix the Right leg component (B) and Rear leg component (D) to the Piano body (E) in the same way.

# How to screw a hexagonal bolt?

- a. Put a Washer into the sunken hole on the leg component.
- b. Put a hexagonal bolt into the sunken hole.
- c. Use the Wrench to tighten the bolt in clockwise direction.

**C.** Use Screws (H) to affix the two Copper poles (I) onto the back of the Pedal component (A), as shown in the picture. (Make sure the direction of the components is correct before screwing.)

D. Carefully reverse the Pedal component, then affix the Pedal component and the Copper poles to the Piano body with Hexagonal bolts (G).

E. Set the piano upright, as shown in the picture. Carefully reverse the piano. Avoid damaging any legs or the pedal component.At this point the Piano is fully assembled.

80