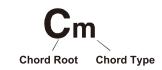

# **Chord Name**

The chord name consists of two parts: Chord root and Chord type.

|   | M | AIN |   |
|---|---|-----|---|
| Α | В | С   | D |
|   |   |     |   |

Diminished Triad Augmented Triad

Root Position First Inversion Second Inversion

# Single Finger

Single-finger makes it easy to produce major, seventh, minor and minor seventh chords by pressing a minimum number of keys on the auto accompaniment section.

# \*Major Triad Only press the root note on the keyboard. Cm \*Minor Triad Press the root note and the nearest left black key simultaneously. \*Seventh chord Press the root note and the nearest left white key simultaneously. Cm7 \*Minor seventh chord Press the root note and the nearest left white key simultaneously. \*Minor seventh chord Press the root note and the nearest left white and black keys simultaneously.