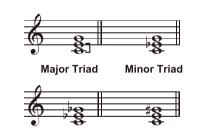

## **Triad Type**

The basic triad types are as follows:

| Major Triad | A root with a major third added above and a perfect fifth |
|-------------|-----------------------------------------------------------|
|             | constitutes a "Major Triad".                              |
| Minor Triad | A root with a minor third added above and a perfect fifth |
|             | constitutes a "Minor Triad".                              |
| Augmented   | A root with a major third added above and an augment-     |
| Triad       | ed fifth constitutes an "Augmented Triad".                |
| Diminished  | A root with a minor third added above and a diminished    |
| Triad       | fifth constitutes a "Diminished Triad".                   |

# **Chord Inversion**

When a chord's root is not the lowest note in the triad, it is called an inversion chord. When the root note is the lowest note, it is called a root-position chord. If we put the Third and Fifth in the root position, it forms an "Inversion", so it is called an "Inverted Chord". A major triad and its inversion are illustrated on the right.