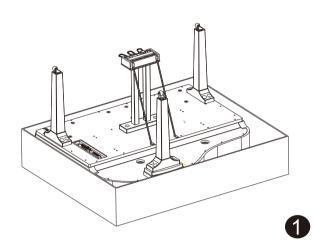

**C.** Use Screws (H) to affix the two Copper poles (I) onto the back of the Pedal component (A), as shown in the picture. (Make sure the direction of the components is correct before screwing.)

D. Carefully reverse the Pedal component, then affix the Pedal component and the Copper poles to the Piano body with Hexagonal bolts (G).

E. Set the piano upright, as shown in the picture. Carefully reverse the piano. Avoid damaging any legs or the pedal component.At this point the Piano is fully assembled.

80