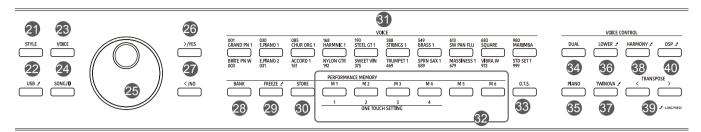

# Panel & Display Description

# **Front Panel**

# 1. [VOLUME] Knob

Adjust the master volume.

# 2. [BRILLIANCE] Knob

Adjust the brilliance.

# 3. [REC] Button

USB flash drive inserted: press the button to enter Audio Recording.

USB flash drive not inserted: press the button to enter MIDI Recording.

Press and hold the button to enter the recording setting menu.

# 4. [TEMPO +/-] Buttons

Press to edit the tempo value.

# 5. STYLE Select Buttons

Directly set a preset style. Press a button once to select the first preset style, press it again to select the second preset style.

# 6. [A.B.C.] Button

Press it to turn the A.B.C. function on or off. Press and hold it to enter the Chord setting menu.

# 7. [FADE IN/OUT] Button

Press it to turn the Fade In or Fade Out on or off. Press and hold it to enter the Fade Time setting menu.

# 8. [INTRO/ENDING 1] Button

Play the Intro or Ending pattern 1.

# 9. [INTRO/ENDING 2] Button

In style mode: play the Intro or Ending pattern 2. In song mode: mute/activate the left hand part.

# 10. [MAIN A] Button

In style mode: play the Main pattern A. In song mode: mute/activate the right hand part.

# 11. [MAIN B] Button

In style mode: play the Main pattern B.
In song mode: play the current song in a loop.

# 12. [MAIN C] Button

In style mode: play the Main pattern C. In song mode: play all songs in a loop.

# 13. [MAIN D] Button

In style mode: play the Main pattern D. In song mode: rewind the song playback. In Bluetooth mode: play the previous Bluetooth song.

# 14. [SYNC STOP] Button

In style mode: turn the Sync Stop function on or off. In song mode: fast forward the song playback. In Bluetooth mode: play the next Bluetooth song.

# 15. [SYNC START] Button

In style mode: turn the Sync Start function on or off. In song mode: pause the song playback. In Bluetooth mode: pause playing the Bluetooth song.

# 16. [START/STOP] Button

Start or stop playing a song or a style. Start or stop playing a Bluetooth song.

# 17. [METRO] Button

Press it to turn the Metronome on or off.

Press and hold it to enter the Metronome setting menu.

# 18. [FUNCTION] Button

Press it to enter the Function menu.

# 19. [DEMO] Button

Press it to enter Demo mode.

# 20. [MIXER] Button

Press it to enter the Mixer menu.

# **Panel & Display Description**

## 21. [STYLE] Button

Press it to enter Style mode.

# 22. [USB] Button

Press it to enter the USB Play menu. Press and hold it to enter the USB menu.

## 23. [VOICE] Button

Press it to enter Voice mode.

# 24. [SONG/ ] Button

When Bluetooth is disabled, press it to enter Song mode.

When Bluetooth is connected, press it once to enter Bluetooth mode, press it again to switch to Song mode.

### 25. Data Dial

Adjust the parameters.

# 26. [+/YES] Button

Increase the value. Press [+/YES] and [-/NO] together to restore default settings.

# 27. [-/NO] Button

Decrease the value. Press [+/YES] and [-/NO] together to restore default settings.

## 28. [BANK] Button

Select a memory bank.

## 29. [FREEZE] Button

Press it to turn the Freeze function on or off.

Press and hold it to enter the Freeze setting menu.

# 30. [STORE] Button

Save current panel settings to one of the memories.

Press [STORE] and [M1] together to save the settings to M1.

# 31. VOICE Select Buttons

Directly select a preset voice. Press a button once to select the first preset voice, press it again to select the second preset voice.

# 32. [M1]-[M6] Buttons

In memory mode: recall panel settings from one of the memories. In O.T.S. mode: recall voice settings that match the current style.

## 33. [O.T.S.] Button

Press it to turn the One Touch Setting function on or off.

### 34. [DUAL] Button

Press it to turn the Dual function on or off.

# 35. [PIANO] Button

Press it to enter Piano Mode.

# 36. [LOWER] Button

Press it to turn the Lower function

Press and hold it to enter the Split Point setting menu.

# 37. [TWINOVA] Button

Press it to turn the Twinova function on or off. Press and hold it to enter the Twinova Split setting menu.

# 38. [HARMONY] Button

Press it to turn the Harmony function on or off. Press and hold it to enter the Harmony setting menu.

# 39. [TRANSPOSE +/-] Buttons

Adjust the transpose value.

# 40. [DSP] Button

Press it to turn the DSP effect on

Press and hold it to enter the DSP setting menu.