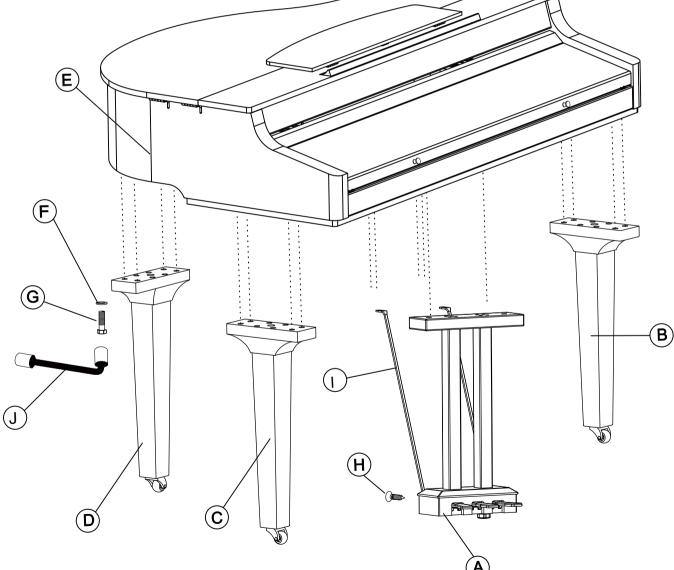

This section contains information about setting up your instrument and preparing to play. Please read through this section carefully before turning the power on.

hat all the parts listed below are included:

|     | ip Guide                                       |
|-----|------------------------------------------------|
| Bef | ore proceeding to assemble the stand, check th |
| Α   | Pedal component                                |
| В   | Right leg component                            |
| С   | Left leg component                             |
| D   | Rear leg component                             |
| Е   | Piano body                                     |
| F   | Washer                                         |
| G   | M 12X45mm hexagonal bolt                       |
| Н   | Ø 3x15mm screw                                 |
| —   | Copper pole                                    |
| J   | Wrench                                         |
|     | E                                              |
|     | VI I                                           |

- 2. Follow the steps below to assemble the stand. You will need a Phillip's screwdriver (not supplied).
- A. Reverse the carton upside down and then place it horizontally on the floor.

  (Make sure the bottom surface is on the upside.) Then open the box, and remove the foams which are used to protect the piano body, as shown in the picture.

B. Put the Left leg component (C) on the left side of the Piano body (E). Then align the sunken hole on the Leg component to that on the Piano body.

Place a washer into this sunken hole, then use the Wrench (J) to securely tighten the Hexagonal bolt (G)(2 on each side) in clockwise direction, as shown in the picture. (Make sure the direction of the components is correct before screwing)

Affix the Right leg component (B) and Rear leg component (D) to the Piano body (E) in the same way.

# How to screw a hexagonal bolt?

- a. Put a Washer into the sunken hole on the leg component.
- b. Put a hexagonal bolt into the sunken hole.
- c. Use the Wrench to tighten the bolt in clockwise direction.

**C.** Use Screws (H) to affix the two Copper poles (I) onto the back of the Pedal component (A), as shown in the picture. (Make sure the direction of the components is correct before screwing.)

D. Carefully reverse the Pedal component, then affix the Pedal component and the Copper poles to the Piano body with Hexagonal bolts (G).

E. Set the piano upright, as shown in the picture. Carefully reverse the piano. Avoid damaging any legs or the pedal component.At this point the Piano is fully assembled.

80