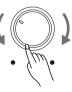

# **Adjusting the Master Volume**

Rotate the [VOLUME] knob clockwise to increase the master volume or counter-clockwise to decrease it. Adjust to set the desired volume level.