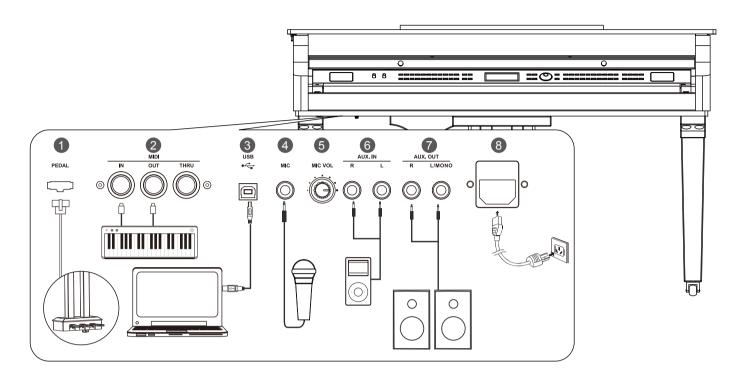

# **Connections**

#### 1. PEDAL JACK

Connect the pedal component.

# 2. MIDI OUT, MIDI IN, MIDI THRU Jacks

Use a standard MIDI cable to connect the MIDI OUT jack of the instrument to the MIDI IN jack of an external device. The instrument will transmit MIDI messages to the external device and work as a MIDI controller.

Use a standard MIDI cable to connect the MIDI IN jack of the instrument to the MIDI OUT jack of an external device. The instrument will receive MIDI messages from the external device and work as a sound source.

Use a standard MIDI cable to connect the MIDI THRU jack of the instrument to the MIDI IN jack of an external device. The instrument will relay the MIDI messages it has received from its MIDI IN to the next device.

# 3. USB Jack

Use a standard USB cable to connect the USB jack of the instrument to the USB port of a computer. With USB, you can save a keyboard performance to the computer or use the instrument to play back music played on the computer. **Note:** 

Do not set the USB MIDI device to be both input and output simultaneously when configuring the software on your computer. Otherwise, the sound will be overlapped when playing the keyboard.

#### 4. MIC Jack

Before connecting or disconnecting a microphone, set the master volume level to minimum. Plug the microphone into the MIC jack, then adjust the master volume to an appropriate level.

# Note:

Please unplug the microphone when it is not in use.

## 5. MIC Volume Knob

Rotate it to adjust the input volume of the microphone.

# 6. AUX IN Jack

The AUX IN jacks receive audio signals from an external audio source such as an MP3 or a CD player. Connect the AUX IN jacks of the instrument to the OUTPUT jack of an MP3/CD player. The instrument's speakers will play the music transmitted from the external player, and you can play along.

# 7. AUX OUT Jack

The AUX OUT jacks deliver the output of the instrument to external audio equipment such as a keyboard amplifier, stereo sound system, mixing console, or recording interface. Connect the AUX OUT jacks of the instrument to the INPUT jack of the external audio equipment. Use the R and L jacks for stereo output or just the L jack for mono output.

## Notes:

- **1.** Turn off the power to all devices before connecting or disconnecting external equipment.
- **2.** To avoid damaging the speakers, set the master volume level to minimum before turning on the power.

# 8. AC POWER INLET

Connect the AC power cable to this inlet.