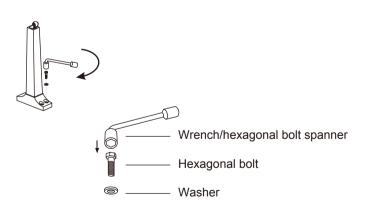

|     | ip Guide                                       |
|-----|------------------------------------------------|
| Bef | ore proceeding to assemble the stand, check th |
| Α   | Pedal component                                |
| В   | Right leg component                            |
| С   | Left leg component                             |
| D   | Rear leg component                             |
| Е   | Piano body                                     |
| F   | Washer                                         |
| G   | M 12X45mm hexagonal bolt                       |
| Н   | Ø 3x15mm screw                                 |
| —   | Copper pole                                    |
| J   | Wrench                                         |
|     | E                                              |
|     | VI I                                           |

- 2. Follow the steps below to assemble the stand. You will need a Phillip's screwdriver (not supplied).
- A. Reverse the carton upside down and then place it horizontally on the floor.

  (Make sure the bottom surface is on the upside.) Then open the box, and remove the foams which are used to protect the piano body, as shown in the picture.

B. Put the Left leg component (C) on the left side of the Piano body (E). Then align the sunken hole on the Leg component to that on the Piano body.

Place a washer into this sunken hole, then use the Wrench (J) to securely tighten the Hexagonal bolt (G)(2 on each side) in clockwise direction, as shown in the picture. (Make sure the direction of the components is correct before screwing)

Affix the Right leg component (B) and Rear leg component (D) to the Piano body (E) in the same way.

# How to screw a hexagonal bolt?

- a. Put a Washer into the sunken hole on the leg component.
- b. Put a hexagonal bolt into the sunken hole.
- c. Use the Wrench to tighten the bolt in clockwise direction.

**C.** Use Screws (H) to affix the two Copper poles (I) onto the back of the Pedal component (A), as shown in the picture. (Make sure the direction of the components is correct before screwing.)

D. Carefully reverse the Pedal component, then affix the Pedal component and the Copper poles to the Piano body with Hexagonal bolts (G).