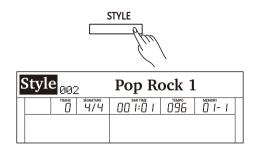

## 22. [STYLE] Button

Press it to enter Style mode.

## Playing Only the Rhythm Tracks

1. Enter the style mode. Press the [STYLE] button to enter Style mode. The LCD shows the current style number and name.

2. Select a style to play. Use the data dial or [+/Yes]/[-/No] buttons to select a desired style. You can also use the STYLE select buttons to select a preset style.