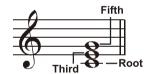

## **Chord Basics**

A chord, in music, is a harmonic set of three or more notes that are heard simultaneously. The most common type of chord is a triad. A triad is a set of three notes that can be stacked in thirds. When arranged this way, the triad's notes, from lowest pitched to highest, are called: the Root, the Third, and the Fifth.

## **Chord Inversion**

When a chord's root is not the lowest note in the triad, it is called an inversion chord. When the root note is the lowest note, it is called a root-position chord. If we put the Third and Fifth in the root position, it forms an "Inversion", so it is called an "Inverted Chord". A major triad and its inversion are illustrated on the right.