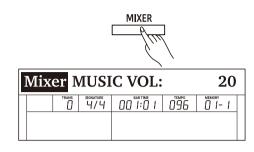

R1 volume      | R1 VOL:       | XXX | 0 - 32       |
| Voice R2 volume      | R2 VOL:       | XXX | 0 - 32       |
| Voice L volume       | L VOL:        | XXX | 0 - 32       |
| Metronome volume     | METRO VOL:    | XXX | 0 - 32       |
| Mic volume           | MIC VOL:      | XXX | 0 - 32       |
| Rhythm sub. volume   | RHYTHM_S VOL: | XXX | 0 - 32       |
| Rhythm master volume | RHYTHM_M VOL: | XXX | 0 - 32       |
| Bass volume          | BASS VOL:     | XXX | 0 - 32       |
| Chord 1 volume       | CHORD1 VOL:   | XXX | 0 - 32       |
| Chord 2 volume       | CHORD2 VOL:   | XXX | 0 - 32       |
| Chord 3 volume       | CHORD3 VOL:   | XXX | 0 - 32       |
| Phrase 1 volume      | PHRASE1 VOL:  | XXX | 0 - 32       |
| Phrase 2 volume      | PHRASE2 VOL:  | XXX | 0 - 32       |

















# **DSP Effect**

The DSP effects will add ambiance and depth to your performance in a variety of ways. They can be set to simulate sound from a real environment, making your tone more crystal and strong, or even give you distortion for a rougher edge. Experiment with the various effects to find the ones that work best for you.

## Turn the DSP Effect on or off.

The DSP effect is turned on by default. You can press the [DSP] button to turn the function on or off.

#### Set the DSP Effect.

- 1. Press and hold the [DSP] button to enter the DSP settings menu.
- 2. Use the data dial to select a parameter.
- 3. Use the [+/YES]/ [-/NO] buttons to change the settings of the selected parameter.



## DSP effect parameters and their ranges:

| Parameter                           |