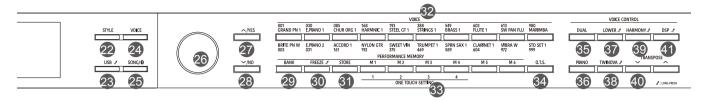

# **Panel & Display Description**

## **Front Panel**

## 1. [POWER] Switch

Turn the power on or off.

## 2. [VOLUME] Knob

Adjust the master volume.

## 3. [BRILLIANCE] Knob

Adjust the brilliance.

## 4. [REC] Button

USB flash drive inserted: press the button to enter Audio Recordina.

USB flash drive not inserted: press the button to enter MIDI Recording.

Press and hold the button to enter the recording setting menu.

## 5. [TEMPO +/-] Buttons

Press to edit the tempo value.

## 6. STYLE Select Buttons

Directly set a preset style. Press a button once to select the first preset style, press it again to select the second preset style.

## 7. [A.B.C.] Button

Press it to turn the A.B.C. function on or off. Press and hold it to enter the Chord setting menu.

## 8. [FADE IN/OUT] Button

Press it to turn the Fade In or Fade Out on or off. Press and hold it to enter the Fade Time setting menu.

## 9. [INTRO/ENDING 1] Button

Play the Intro or Ending pattern 1.

## 10. [INTRO/ENDING 2] Button

In style mode: play the Intro or Ending pattern 2. In song mode: mute/activate the left hand part.

## 11. [MAIN A] Button

In style mode: play the Main pattern A.

In song mode: mute/activate the right hand part.

## 12. [MAIN B] Button

In style mode: play the Main pattern B. In song mode: play the current song in a loop.

## 13. [MAIN C] Button

In style mode: play the Main pattern C. In song mode: play all songs in a loop.

## 14. [MAIN D] Button

In style mode: play the Main pattern D. In song mode: rewind the song playback.

In Bluetooth mode: play the previous Bluetooth song.

## 15. [SYNC STOP] Button

In style mode: turn the Sync Stop function on or off. In song mode: fast forward the song playback. In Bluetooth mode: play the next Bluetooth song.

## 16. [SYNC START] Button

In style mode: turn the Sync Start function on or off. In song mode: pause the song playback. In Bluetooth mode: pause playing the Bluetooth song.

## 17. [START/STOP] Button

Start or stop playing a song or a style. Start or stop playing a Bluetooth song.

## 18. [METRO] Button

Press it to turn the Metronome on or off. Press and hold it to enter the Metronome setting menu.

## 19. [FUNCTION] Button

Press it to enter the Function menu.

## 20. [DEMO] Button

Press it to enter Demo mode.

## 21. [MIXER] Button

Press it to enter the Mixer menu.

## 22. [STYLE] Button

Press it to enter Style mode.

## 23. [USB] Button

Press it to enter the USB Play menu. Press and hold it to enter the USB menu.

## 24. [VOICE] Button

Press it to enter Voice mode.

## 25. [SONG/ ] Button

When Bluetooth is disabled, press it to enter Song mode. When Bluetooth is connected, press it once to enter Bluetooth mode, press it again to switch to Song mode.

## **Panel & Display Description**

#### 26. Data Dial

Adjust the parameters.

## 27. [+/YES] Button

Increase the value.

Press [+/YES] and [-/NO] together to restore default settings.

## 28. [-/NO] Button

Decrease the value.

Press [+/YES] and [-/NO] together to restore default settings.

## 29. [BANK] Button

Select a memory bank.

## 30. [FREEZE] Button

Press it to turn the Freeze function on or off.

Press and hold it to enter the Freeze

Press and hold it to enter the Freeze setting menu.

## 31. [STORE] Button

Save current panel settings to one of the memories.

Press [STORE] and [M1] together to save the settings to M1.

## 32. VOICE Select Buttons

Directly select a preset voice. Press a button once to select the first preset voice, press it again to select the second preset voice.

## 33. [M1]-[M6] Buttons

In memory mode: recall panel settings from one of the memories. In O.T.S. mode: recall voice settings that match the current style.

## 34. [O.T.S.] Button

Press it to turn the One Touch Setting function on or off.

## 35. [DUAL] Button

Press it to turn the Dual function on or off.

## 36. [PIANO] Button

Press it to enter Piano Mode.

## 37. [LOWER] Button

Press it to turn the Lower function on or off.

Press and hold it to enter the Split Point setting menu.

## 38. [TWINOVA] Button

Press it to turn the Twinova function on or off.
Press and hold it to enter the Twinova Split setting menu.

## 39. [HARMONY] Button

Press it to turn the Harmony function on or off.
Press and hold it to enter the Harmony setting menu.

## 40. [TRANSPOSE +/-] Buttons

Adjust the transpose value.

## 41. [DSP] Button

Press it to turn the DSP effect on or off.

Press and hold it to enter the DSP setting menu.