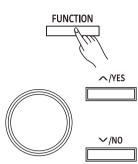

|  |       |                  |          |     |        |  |
|-------------------|--|-------|------------------|----------|-----|--------|--|
|                   |  | TRANS | SIGNATURE<br>4/4 | OO I:O I | 096 | MEMORY |  |
|                   |  |       | A.B.C.           |          |     |        |  |













## **Function Menu**

1. Enter the function menu. Press the [FUNCTION] button to enter the function menu. The LCD shows the current parameter.

2. Adjust the settings.

Use the data dial to select a parameter. Use the [+/YES]/[-/NO] buttons to change the setting of the selected item. Press [+/YES] and [-/NO] at the same time to restore the default setting.

## Note:

It will exit the function menu if there is no operation in 10 seconds.

Detailed parameters and their ranges:























## **Tune**

This function adjusts the pitch of the entire keyboard in 2-cent increments over a range of ±50 (100 cents).

- 1. In the function menu, use the data dial to select "TUNE".
- 2. Use the [+/YES]/[-/NO] buttons to change the tune value.

| Func TUNE 00 |  |       |                  |          |     |        |
|--------------|--|-------|------------------|----------|-----|--------|
|              |  | TRANS | SIGNATURE<br>4/4 | 00 1:0 1 | 096 | MEMORY |
|              |  |       | A.B.C.           |          |     |        |

## **Octave**

This function will shift the pitch of the specified voice layer up or down by one octave.

- In the function menu, use the data dial to select "OCTAVE R1"/
  "OCTAVE R2"/ "OCTAVE L".
- 2. Use the [+/YES]/[-/NO] buttons to c