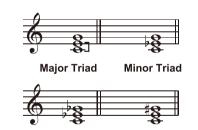

## **Chord Basics**

A chord, in music, is a harmonic set of three or more notes that are heard simultaneously. The most common type of chord is a triad. A triad is a set of three notes that can be stacked in thirds. When arranged this way, the triad's notes, from lowest pitched to highest, are called: the Root, the Third, and the Fifth.

#### **Triad Type**

The basic triad types are as follows:

| Major Triad | A root with a major third added above and a perfect fifth |
|-------------|-----------------------------------------------------------|
|             | constitutes a "Major Triad".                              |
| Minor Triad | A root with a minor third added above and a perfect fifth |
|             | constitutes a "Minor Triad".                              |
| Augmented   | A root with a major third added above and an augment-     |
| Triad       | ed fifth constitutes an "Augmented Triad".                |
| Diminished  | A root with a minor third added above and a diminished    |
| Triad       | fifth constitutes a "Diminished Triad".                   |

## **Chord Inversion**

When a chord's root is not the lowest note in the triad, it is called an inversion chord. When the root note is the lowest note, it is called a root-position chord. If we put the Third and Fifth in the root position, it forms an "Inversion", so it is called an "Inverted Chord". A major triad and its inversion are illustrated on the right.