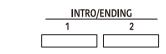

## 9. [INTRO/ENDING 1] Button

Play the Intro or Ending pattern 1.

## 10. [INTRO/ENDING 2] Button

In style mode: play the Intro or Ending pattern 2. In song mode: mute/activate the left hand part.

| INTRO/ENDING |   |  |  |  |
|--------------|---|--|--|--|
| 1            | 2 |  |  |  |
|              |   |  |  |  |

Diminished Triad Augmented Triad

Root Position First Inversion Second Inversion

16

.