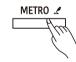

## 18. [METRO] Button

Press it to turn the Metronome on or off. Press and hold it to enter the Metronome setting menu.