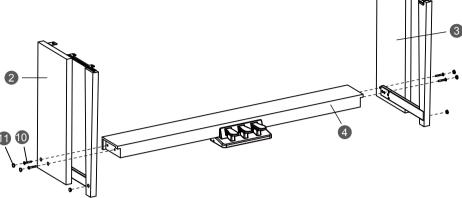

## Setup

B. Use "Screws 6x12BM(2PCS)" and "Screws 4x15PA(4PCS)" to affix the back board to the stands, as shown in the picture.

C. Put the "piano body" on the top of the assembly finished in part B, then affix it with "Screws 6x18 BM (4PCS)" and "Hand Screws (2PCS)", as shown in the picture.