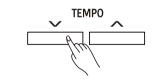

## 5. [TEMPO +/-] Buttons

Press to edit the tempo value.

## **Adjusting the Tempo**

Each style is preset with a default or standard tempo, but you can change it as needed.

## 1. Adjust the tempo.

Press the [TEMPO+]/[TEMPO-] buttons to edit the tempo setting. The tempo value will flash on the LCD.

Use the data dial or [+/YES]/[-/NO] buttons to change the value.

## 2. Reset the tempo to default.

When the tempo value is flashing, press the [+/YES] and [-/NO] buttons at the same time to reset the tempo to default.