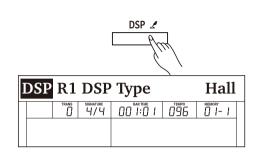

## 41. [DSP] Button

Press it to turn the DSP effect on or off.

Press and hold it to enter the DSP setting menu.