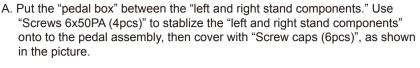

# Setup

This section contains information about setting up your instrument and preparing to play. Please read through this section carefully before turning the power on.

**Component Guide**Check that all the parts listed below are included before proceeding to the Setup Guide.

**Setup Guide**To assemble the stand, you will need a Phillip's screwdriver (not supplied).

| 6 | 7 | 8 | 9 | 10 | 1 |
|---|---|---|---|----|---|
| Ø | 2 |   |   |    | 0 |

| Piano body            |
|-----------------------|
| Left stand component  |
| Right stand component |
| Pedal assembly        |
| Back board            |
| Screws 6x12 BM (2PCS) |
| Screws 4x15 PA (4PCS) |
| Screws 6x18 BM (4PCS) |
| Hand screws (2PCS)    |
| Screws 6x50 PA (4PCS) |
| Screw caps (6PCS)     |
| Pedal cable           |
| AC power adaptor      |
|                       |