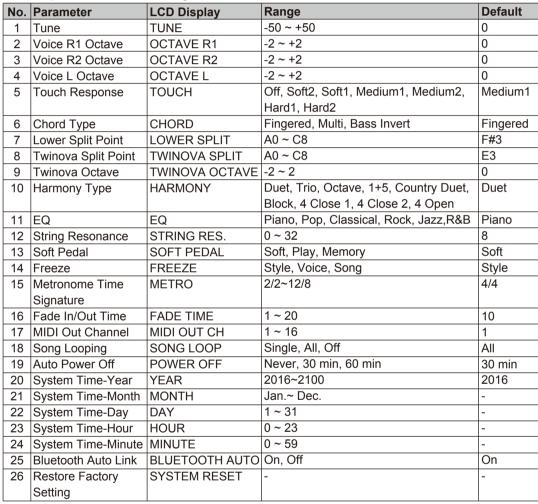

# Digitalpiano DP-A 610

# User manual

# **INFORMATION FOR YOUR SAFETY!**

#### THE FCC REGULATION WARNING (for USA)

This equipment has been tested and found to comply with the limits for a Class B digital device, pursuant to Part 15 of the FCC Rules.

These limits are designed to provide reasonable protection against harmful interference in a residential installation. This equipment generates, uses, and can radiate radio frequency energy and, if not installed and used in accordance with the instructions, may cause harmful interference to radio communications. However, there is no guarantee that interference will not occur in a particular installation. If this equipment does cause harmful interference to radio or television reception, which can be determined by turning the equipment off and on, the user is encouraged to try to correct the interference by one or more of the following measures:

- Reorient or relocate the receiving antenna.
- Increase the separation between the equipment and
- Connect the equipment into an outlet on a circuit different from that to which the receiver is connected.
- Consult the dealer or an experienced radio/TV technician for help.

Unauthorized changes or modification to this system can void the user's authority to operate this equipment.

## **CAUTION**

The normal function of the product may be disturbed by Strong Electro Magnetic Interference. If so, simply reset the product to resume normal operation by following the owner's manual. In case the function could not resume, please use the product in other location.

#### **PRECAUTIONS**

## PLEASE READ CAREFULLY BEFORE PROCEEDING

Please keep this manual in a safe place for future reference.

#### **Power Supply**

Please connect the designated DC adaptor to an AC outlet of the correct voltage.

Do not connect it to an AC outlet of voltage other than that for which your instrument is intended.

Unplug the DC power adaptor when not using the instrument, or during electrical storms.

#### Connections

Before connecting the instrument to other devices, turn off the power to all units. This will help prevent malfunction and / or damage to other devices.

Do not expose the instrument to the following conditions to avoid deformation, discoloration, or more serious damage:

- Direct sunlight
- Extreme temperature or humidity
- Excessive dusty or dirty location
- Strong vibrations or shocks
- Close to magnetic fields

## Interference with other electrical devices

Radios and televisions placed nearby may experience reception interference. Operate this unit at a suitable distance from radios and televisions.

## Cleaning

Clean only with a soft, dry cloth.

Do not use paint thinners, solvents, cleaning fluids, or chemical-impregnated wiping cloths.

## Handling

Do not apply excessive force to the switches or controls.

Do not let paper, metallic, or other objects into the instrument. If this happens, remove the electric plug from the outlet. Then have the instrument inspected by qualified service personnel.

Disconnect all cables before moving the instrument.

# Contents

| Setup                                                                                                                                                                                                                                                                                                                                                                                                                                                                                                                                                                                                                                 |
|---------------------------------------------------------------------------------------------------------------------------------------------------------------------------------------------------------------------------------------------------------------------------------------------------------------------------------------------------------------------------------------------------------------------------------------------------------------------------------------------------------------------------------------------------------------------------------------------------------------------------------------|
| Component Guide4                                                                                                                                                                                                                                                                                                                                                                                                                                                                                                                                                                                                                      |
| Setup Guide4                                                                                                                                                                                                                                                                                                                                                                                                                                                                                                                                                                                                                          |
| •                                                                                                                                                                                                                                                                                                                                                                                                                                                                                                                                                                                                                                     |
| Panel & Display Description                                                                                                                                                                                                                                                                                                                                                                                                                                                                                                                                                                                                           |
| Front Panel7                                                                                                                                                                                                                                                                                                                                                                                                                                                                                                                                                                                                                          |
| LCD Display8                                                                                                                                                                                                                                                                                                                                                                                                                                                                                                                                                                                                                          |
| 200 Diopidy                                                                                                                                                                                                                                                                                                                                                                                                                                                                                                                                                                                                                           |
| Connections9                                                                                                                                                                                                                                                                                                                                                                                                                                                                                                                                                                                                                          |
|                                                                                                                                                                                                                                                                                                                                                                                                                                                                                                                                                                                                                                       |
| Power Supply10                                                                                                                                                                                                                                                                                                                                                                                                                                                                                                                                                                                                                        |
| Adjusting the Master Volume10                                                                                                                                                                                                                                                                                                                                                                                                                                                                                                                                                                                                         |
| Adjusting the Brilliance10                                                                                                                                                                                                                                                                                                                                                                                                                                                                                                                                                                                                            |
| Playing the Demos11                                                                                                                                                                                                                                                                                                                                                                                                                                                                                                                                                                                                                   |
| Diaving the Voices                                                                                                                                                                                                                                                                                                                                                                                                                                                                                                                                                                                                                    |
| Playing the Voices                                                                                                                                                                                                                                                                                                                                                                                                                                                                                                                                                                                                                    |
| Playing a Voice                                                                                                                                                                                                                                                                                                                                                                                                                                                                                                                                                                                                                       |
| Playing Two Voices Simultaneously                                                                                                                                                                                                                                                                                                                                                                                                                                                                                                                                                                                                     |
| Playing Different Voices with Both Hands12                                                                                                                                                                                                                                                                                                                                                                                                                                                                                                                                                                                            |
| Transpose                                                                                                                                                                                                                                                                                                                                                                                                                                                                                                                                                                                                                             |
| Piano Mode13                                                                                                                                                                                                                                                                                                                                                                                                                                                                                                                                                                                                                          |
| Twinova14                                                                                                                                                                                                                                                                                                                                                                                                                                                                                                                                                                                                                             |
|                                                                                                                                                                                                                                                                                                                                                                                                                                                                                                                                                                                                                                       |
| Auto Accompaniment                                                                                                                                                                                                                                                                                                                                                                                                                                                                                                                                                                                                                    |
| Auto Accompaniment Plaving Only the Rhythm Tracks                                                                                                                                                                                                                                                                                                                                                                                                                                                                                                                                                                                     |
| Playing Only the Rhythm Tracks15                                                                                                                                                                                                                                                                                                                                                                                                                                                                                                                                                                                                      |
| Playing Only the Rhythm Tracks                                                                                                                                                                                                                                                                                                                                                                                                                                                                                                                                                                                                        |
| Playing Only the Rhythm Tracks       15         Playing All Tracks of a Style       15         Accompaniment Variations       16         Chord Basics       16         Adjusting the Tempo       17         One Touch Setting       18         Metronome       18         Metronome Beat       18         Mixer       19                                                                                                                                                                                                                                                                                                              |
| Playing Only the Rhythm Tracks       15         Playing All Tracks of a Style       15         Accompaniment Variations       16         Chord Basics       16         Adjusting the Tempo       17         One Touch Setting       18         Metronome       18         Metronome Beat       18         Mixer       19         DSP Effect       20         Harmony       21                                                                                                                                                                                                                                                         |
| Playing Only the Rhythm Tracks       15         Playing All Tracks of a Style       15         Accompaniment Variations       16         Chord Basics       16         Adjusting the Tempo       17         One Touch Setting       18         Metronome       18         Metronome Beat       18         Mixer       19         DSP Effect       20         Harmony       21         Function Menu                                                                                                                                                                                                                                   |
| Playing Only the Rhythm Tracks       15         Playing All Tracks of a Style       15         Accompaniment Variations       16         Chord Basics       16         Adjusting the Tempo       17         One Touch Setting       18         Metronome       18         Metronome Beat       18         Mixer       19         DSP Effect       20         Harmony       21         Function Menu       23                                                                                                                                                                                                                          |
| Playing Only the Rhythm Tracks       15         Playing All Tracks of a Style       15         Accompaniment Variations       16         Chord Basics       16         Adjusting the Tempo       17         One Touch Setting       18         Metronome       18         Metronome Beat       18         Mixer       19         DSP Effect       20         Harmony       21         Function Menu       23         Octave       23                                                                                                                                                                                                  |
| Playing Only the Rhythm Tracks       15         Playing All Tracks of a Style       15         Accompaniment Variations       16         Chord Basics       16         Adjusting the Tempo       17         One Touch Setting       18         Metronome       18         Metronome Beat       18         Mixer       19         DSP Effect       20         Harmony       21         Function Menu       21         Tune       23         Octave       23         Touch Response       23                                                                                                                                            |
| Playing Only the Rhythm Tracks       15         Playing All Tracks of a Style       15         Accompaniment Variations       16         Chord Basics       16         Adjusting the Tempo       17         One Touch Setting       18         Metronome       18         Metronome Beat       18         Mixer       19         DSP Effect       20         Harmony       21         Function Menu       21         Tune       23         Octave       23         Touch Response       23         Chord Type       23                                                                                                                |
| Playing Only the Rhythm Tracks       15         Playing All Tracks of a Style       15         Accompaniment Variations       16         Chord Basics       16         Adjusting the Tempo       17         One Touch Setting       18         Metronome       18         Metronome Beat       18         Mixer       19         DSP Effect       20         Harmony       21         Function Menu       21         Tune       23         Octave       23         Touch Response       23         Chord Type       23         Lower Split Point       23                                                                             |
| Playing Only the Rhythm Tracks       15         Playing All Tracks of a Style       15         Accompaniment Variations       16         Chord Basics       16         Adjusting the Tempo       17         One Touch Setting       18         Metronome       18         Metronome Beat       18         Mixer       19         DSP Effect       20         Harmony       21         Function Menu       23         Tune       23         Octave       23         Touch Response       23         Chord Type       23         Lower Split Point       23         Twinova Split Point / Octave       23                               |
| Playing Only the Rhythm Tracks       15         Playing All Tracks of a Style       15         Accompaniment Variations       16         Chord Basics       16         Adjusting the Tempo       17         One Touch Setting       18         Metronome       18         Metronome Beat       18         Mixer       19         DSP Effect       20         Harmony       21         Function Menu       21         Tune       23         Octave       23         Touch Response       23         Chord Type       23         Lower Split Point       23         Twinova Split Point / Octave       23         Harmony Type       24 |
| Playing Only the Rhythm Tracks       15         Playing All Tracks of a Style       15         Accompaniment Variations       16         Chord Basics       16         Adjusting the Tempo       17         One Touch Setting       18         Metronome       18         Metronome Beat       18         Mixer       19         DSP Effect       20         Harmony       21         Function Menu       23         Tune       23         Octave       23         Touch Response       23         Chord Type       23         Lower Split Point       23         Twinova Split Point / Octave       23                               |

| Soft Pedal24                                                                                                                                                                                                                                                                                                                                                                                                                                                                                                            |
|-------------------------------------------------------------------------------------------------------------------------------------------------------------------------------------------------------------------------------------------------------------------------------------------------------------------------------------------------------------------------------------------------------------------------------------------------------------------------------------------------------------------------|
| Freeze25                                                                                                                                                                                                                                                                                                                                                                                                                                                                                                                |
| Metronome Beat25                                                                                                                                                                                                                                                                                                                                                                                                                                                                                                        |
| Fade Time                                                                                                                                                                                                                                                                                                                                                                                                                                                                                                               |
| MIDI Out Channel                                                                                                                                                                                                                                                                                                                                                                                                                                                                                                        |
| Song Looping                                                                                                                                                                                                                                                                                                                                                                                                                                                                                                            |
| Auto Power Off                                                                                                                                                                                                                                                                                                                                                                                                                                                                                                          |
| System Time                                                                                                                                                                                                                                                                                                                                                                                                                                                                                                             |
| Bluetooth Auto Link                                                                                                                                                                                                                                                                                                                                                                                                                                                                                                     |
| Factory Reset                                                                                                                                                                                                                                                                                                                                                                                                                                                                                                           |
| Performance Memory                                                                                                                                                                                                                                                                                                                                                                                                                                                                                                      |
| Registering the Panel Settings27                                                                                                                                                                                                                                                                                                                                                                                                                                                                                        |
| Recalling the Memory Settings                                                                                                                                                                                                                                                                                                                                                                                                                                                                                           |
| Selecting a Memory Bank                                                                                                                                                                                                                                                                                                                                                                                                                                                                                                 |
| Freezing Specific Settings                                                                                                                                                                                                                                                                                                                                                                                                                                                                                              |
| 1 1002mg                                                                                                                                                                                                                                                                                                                                                                                                                                                                                                                |
| Song Recording28                                                                                                                                                                                                                                                                                                                                                                                                                                                                                                        |
| <b>3</b>                                                                                                                                                                                                                                                                                                                                                                                                                                                                                                                |
| MIDI Recording                                                                                                                                                                                                                                                                                                                                                                                                                                                                                                          |
| Prepare Recording28                                                                                                                                                                                                                                                                                                                                                                                                                                                                                                     |
| Start Recording28                                                                                                                                                                                                                                                                                                                                                                                                                                                                                                       |
| Stop Recording28                                                                                                                                                                                                                                                                                                                                                                                                                                                                                                        |
| Play Back Recording28                                                                                                                                                                                                                                                                                                                                                                                                                                                                                                   |
|                                                                                                                                                                                                                                                                                                                                                                                                                                                                                                                         |
| Audio Recording29                                                                                                                                                                                                                                                                                                                                                                                                                                                                                                       |
|                                                                                                                                                                                                                                                                                                                                                                                                                                                                                                                         |
| Song                                                                                                                                                                                                                                                                                                                                                                                                                                                                                                                    |
|                                                                                                                                                                                                                                                                                                                                                                                                                                                                                                                         |
| Play the Songs30                                                                                                                                                                                                                                                                                                                                                                                                                                                                                                        |
| Play the Songs                                                                                                                                                                                                                                                                                                                                                                                                                                                                                                          |
| Play the Songs30                                                                                                                                                                                                                                                                                                                                                                                                                                                                                                        |
| Play the Songs                                                                                                                                                                                                                                                                                                                                                                                                                                                                                                          |
| Play the Songs       30         Control the Song Playback       30         Practice the Songs       30         Bluetooth       31         Connecting USB Flash Drive       Playing       32         Saving       32                                                                                                                                                                                                                                                                                                     |
| Play the Songs                                                                                                                                                                                                                                                                                                                                                                                                                                                                                                          |
| Play the Songs       30         Control the Song Playback       30         Practice the Songs       30         Bluetooth       31         Connecting USB Flash Drive         Playing       32         Saving       32         Loading       32                                                                                                                                                                                                                                                                          |
| Play the Songs       30         Control the Song Playback       30         Practice the Songs       30         Bluetooth       31         Connecting USB Flash Drive         Playing       32         Saving       32         Loading       32         Formatting       32         MIDI                                                                                                                                                                                                                                 |
| Play the Songs       30         Control the Song Playback       30         Practice the Songs       30         Bluetooth       31         Connecting USB Flash Drive         Playing       32         Saving       32         Loading       32         Formatting       32                                                                                                                                                                                                                                              |
| Play the Songs       30         Control the Song Playback       30         Practice the Songs       30         Bluetooth       31         Connecting USB Flash Drive         Playing       32         Saving       32         Loading       32         Formatting       32         MIDI         What's MIDI?       33                                                                                                                                                                                                   |
| Play the Songs       30         Control the Song Playback       30         Practice the Songs       30         Bluetooth       31         Connecting USB Flash Drive         Playing       32         Saving       32         Loading       32         Formatting       32         MIDI                                                                                                                                                                                                                                 |
| Play the Songs       30         Control the Song Playback       30         Practice the Songs       30         Bluetooth       31         Connecting USB Flash Drive         Playing       32         Saving       32         Loading       32         Formatting       32         MIDI         What's MIDI?       33         Troubleshooting       33                                                                                                                                                                  |
| Play the Songs       30         Control the Song Playback       30         Practice the Songs       30         Bluetooth       31         Connecting USB Flash Drive         Playing       32         Saving       32         Loading       32         Formatting       32         MIDI         What's MIDI?       33                                                                                                                                                                                                   |
| Play the Songs       30         Control the Song Playback       30         Practice the Songs       30         Bluetooth       31         Connecting USB Flash Drive         Playing       32         Saving       32         Loading       32         Formatting       32         MIDI         What's MIDI?       33         Troubleshooting       33         Specifications       34                                                                                                                                  |
| Play the Songs       30         Control the Song Playback       30         Practice the Songs       30         Bluetooth       31         Connecting USB Flash Drive         Playing       32         Saving       32         Loading       32         Formatting       32         MIDI         What's MIDI?       33         Troubleshooting       33         Specifications       34         Appendices                                                                                                               |
| Play the Songs       30         Control the Song Playback       30         Practice the Songs       30         Bluetooth       31         Connecting USB Flash Drive         Playing       32         Saving       32         Loading       32         Formatting       32         MIDI         What's MIDI?       33         Troubleshooting       33         Specifications       34         Appendices         Voice List       36                                                                                   |
| Play the Songs       30         Control the Song Playback       30         Practice the Songs       30         Bluetooth       31         Connecting USB Flash Drive         Playing       32         Saving       32         Loading       32         Formatting       32         MIDI         What's MIDI?       33         Troubleshooting       33         Specifications       34         Appendices         Voice List       36         Style List       47                                                       |
| Play the Songs       30         Control the Song Playback       30         Practice the Songs       30         Bluetooth       31         Connecting USB Flash Drive         Playing       32         Saving       32         Loading       32         Formatting       32         MIDI         What's MIDI?       33         Troubleshooting       33         Specifications       34         Appendices         Voice List       36         Style List       47         Song List       49                            |
| Play the Songs       30         Control the Song Playback       30         Practice the Songs       30         Bluetooth       31         Connecting USB Flash Drive         Playing       32         Saving       32         Loading       32         Formatting       32         MIDI         What's MIDI?       33         Troubleshooting       33         Specifications       34         Appendices         Voice List       36         Style List       47         Song List       49         Demo List       49 |
| Play the Songs       30         Control the Song Playback       30         Practice the Songs       30         Bluetooth       31         Connecting USB Flash Drive         Playing       32         Saving       32         Loading       32         Formatting       32         MIDI         What's MIDI?       33         Troubleshooting       33         Specifications       34         Appendices         Voice List       36         Style List       47         Song List       49                            |

# Setup

This section contains information about setting up your instrument and preparing to play. Please read through this section carefully before turning the power on.

**Component Guide**Check that all the parts listed below are included before proceeding to the Setup Guide.

**Setup Guide**To assemble the stand, you will need a Phillip's screwdriver (not supplied).

| 6 | 7 | 8 | 9 | 10 | 1 |
|---|---|---|---|----|---|
| Ø | 2 |   |   |    | 0 |

| Piano body            |
|-----------------------|
| Left stand component  |
| Right stand component |
| Pedal assembly        |
| Back board            |
| Screws 6x12 BM (2PCS) |
| Screws 4x15 PA (4PCS) |
| Screws 6x18 BM (4PCS) |
| Hand screws (2PCS)    |
| Screws 6x50 PA (4PCS) |
| Screw caps (6PCS)     |
| Pedal cable           |
| AC power adaptor      |
|                       |

## Setup

B. Use "Screws 6x12BM(2PCS)" and "Screws 4x15PA(4PCS)" to affix the back board to the stands, as shown in the picture.

C. Put the "piano body" on the top of the assembly finished in part B, then affix it with "Screws 6x18 BM (4PCS)" and "Hand Screws (2PCS)", as shown in the picture.

## Setup

D. Connect the "pedal cable" to the pedal jack at the bottom rear of the Piano.

Then connect the power cable to the power jack, and plug the other end into an AC outlet. At this point the Piano is fully assembled and you can turn on the power.

# **Panel & Display Description**

## **Front Panel**

## 1. [POWER] Switch

Turn the power on or off.