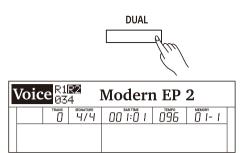

## **Playing Two Voices Simultaneously**

The Dual function allows two different voices to be layered together, creating a more full and rich sound. Turn this function on and select a voice for the dual voice "R2".

1. Turn on the dual function.

Press the [DUAL] button to turn on the Dual function. The "R2" indicator appears and the LCD shows the current dual voice number and name.

2. Select a dual voice.

Use the data dial or [+/Yes]/[-/No] buttons to select a dual voice. You can also use the VOICE select buttons to select a preset voice.

3. Play the voices.

Play the keyboard and you will hear two different voices playing together, just like two different instruments being played at the same time.

4. Turn off the dual function.

Press the [DUAL] button again to turn off the Dual function.