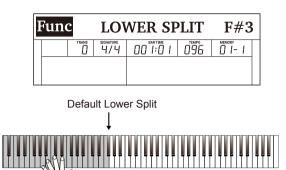

## Lower Split

The key that splits the keyboard into the left and right hand areas is called "Lower Split". The default lower split is F#3 (34), however, you can assign it to any other key. Please refer to the Function Menu for details.

## Notes:

- 1. When the Lower and Dual functions are in use, only the right hand area will play the dual voices.
- 2. You can adjust the volume for voice R1/ R2/ L separately in the Mixer. Please refer to Mixer for details.