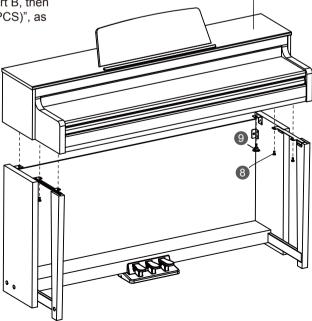

## Setup

B. Use "Screws 6x12BM(2PCS)" and "Screws 4x15PA(4PCS)" to affix the back board to the stands, as shown in the picture.

C. Put the "piano body" on the top of the assembly finished in part B, then affix it with "Screws 6x18 BM (4PCS)" and "Hand Screws (2PCS)", as shown in the picture.