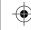

## 31. [STORE] Button

Save current panel settings to one of the memories.

Press [STORE] and [M1] together to save the settings to M1.

## 33. [M1]-[M6] Buttons

In memory mode: recall panel settings from one of the memories. In O.T.S. mode: recall voice settings that match the current style.