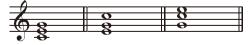

## **Chord Inversion**

When a chord's root is not the lowest note in the triad, it is called an inversion chord. When the root note is the lowest note, it is called a root-position chord. If we put the Third and Fifth in the root position, it forms an "Inversion", so it is called an "Inverted Chord". A major triad and its inversion are illustrated on the right.

| INTRO/ENDING |   |  |  |  |
|--------------|---|--|--|--|
| 1            | 2 |  |  |  |
|              |   |  |  |  |

Diminished Triad Augmented Triad

Root Position First Inversion Second Inversion

16

.