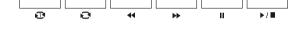

## 14. [MAIN D] Button

In style mode: play the Main pattern D. In song mode: rewind the song playback.

In Bluetooth mode: play the previous Bluetooth song.

## 15. [SYNC STOP] Button

In style mode: turn the Sync Stop function on or off. In song mode: fast forward the song playback. In Bluetooth mode: play the next Bluetooth song.

## 16. [SYNC START] Button

In style mode: turn the Sync Start function on or off. In song mode: pause the song playback. In Bluetooth mode: pause playing the Bluetooth song.

## 17. [START/STOP] Button

Start or stop playing a song or a style. Start or stop playing a Bluetooth song.