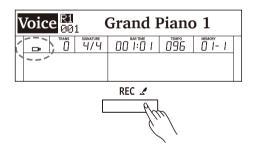

## 4. [REC] Button

USB flash drive inserted: press the button to enter Audio Recordina.

USB flash drive not inserted: press the button to enter MIDI Recording.

Press and hold the button to enter the recording setting menu.

## Playing a Voice

1. Enter the voice mode.

Press the [VOICE] button or one of the VOICE select buttons to enter Voice mode. The "R1" indicator appears and the LCD shows the current voice number and name.