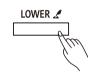

## **Playing Different Voices with Both Hands**

The Lower function splits the keyboard into two areas so as to create different voices for each of your hands. The left hand voice is the lower voice "L".

**1.** Turn on the lower function.

Press the [LOWER] button to turn on the Lower function. The "L" indicator appears. The LCD shows the current lower voice number and name.

2. Select a lower voice.

Use the data dial or [+/Yes]/[-/No] buttons to select a lower voice. You can also use the VOICE select buttons to select a preset voice.

3. Play the voices.

Play the keyboard with both hands and you will hear two different voices from the left and right hand areas.

4. Set the lower split.

Press and hold the [LOWER] buttons to enter the lower split setting menu, then use the [+/Yes]/[-/No] buttons or press a key on the keyboard to assign the lower split.

Press [+/YES] and [-/NO] at the same time to restore the default lower split.

**5.** Turn off the lower function.

Press the [LOWER] button again to turn off the lower function.