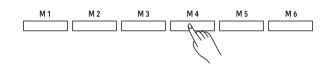

e control panel.

## Note:

Performance memory cannot be recalled when the O.T.S. function is in use.

## Selecting a Memory Bank

- 1. Press the [BANK] button. The LCD shows the current bank number.
- 2. Use the data dial to select a memory bank. You can also press the [BANK] button repeatedly to select a bank.

## Freezing Specific Settings

When Freeze function is in use, specified panel parameters will remain unchanged even when a performance memory is recalled.

- 1. In memory mode, press the [FREEZE] button to turn on the function. The LED lights up.
- 2. Press the button again to turn off the function. The LED turns off.
- 3. Press and hold [FREEZE] to enter the settings menu. You can select to freeze voice, style, or song settings. Please refer to the Function Menu for details.

























# Song Recording

You can record your performance in two ways: MIDI recording and Audio recording.

## MIDI Recordina

In MIDI recording, you can record and save your keyboard performance as a user song on the instrument. You can then play it back and save it to a USB flash drive.

## Prepare Recording

1. Press the [REC] button to enter recording standby mode. The Record button LED and the "REC" indicator will blink.

If a USB flash drive has been inserted, press and hold the [REC] button to enter the Recording settings menu, then set the Record Type to "MIDI". You can select to save the MIDI recording to either the internal flash memory or the connected USB flash drive. Please refer to Recording Settings for details.

After configuring the settings, press the [REC]