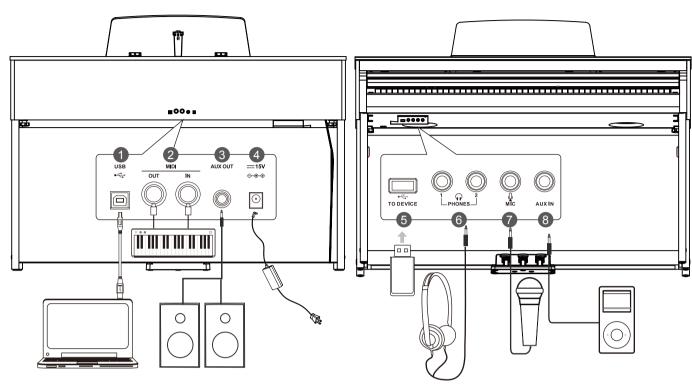

## **Connections**

## 1. USB Jack

Use a standard USB cable to connect the USB jack of the instrument to the USB port of a computer. With USB, you can save a keyboard performance to the computer or use the instrument to play back music played on the computer.

Do not set the USB MIDI device to be both input and output simultaneously when configuring the software on your computer. Otherwise, the sound will be overlapped when playing the keyboard.

## 2. MIDI OUT, MIDI IN Jacks

Use a standard MIDI cable to connect the MIDI OUT jack of the instrument to the MIDI IN jack of an external device. The instrument will transmit MIDI messages to the external device and work as a MIDI controller.

Use a standard MIDI cable to connect the MIDI IN jack of the instrument to the MIDI OUT jack of an external device. The instrument will receive MIDI messages from the external device and work as a sound source.

## 3. AUX OUT Jack

The AUX OUT jack delivers the output of the instrument to external audio equipment such as a keyboard amplifier. stereo sound system, mixing console, or recording interface. Use an audio cable to connect the AUX OUT jack of the instrument to the INPUT jack of the external audio equipment.

## Notes:

- 1. Turn off the power to all devices before connecting or disconnecting external equipment.
- 2. To avoid damaging the speakers, set the master volume level to minimum before turning on the power.

#### 4. DC IN Jack

Connect the specified power adaptor.

## 5. USB Port

Connect a USB flash drive to the instrument to save the data you've created to the USB flash drive. You can also load files from a USB flash drive to the instrument, or use the instrument to play back files saved on USB flash drive.

#### Note:

To avoid errors or damaging the USB flash drive, do not remove it when reading or writing is in progress

## 6. PHONES Jack

Plug a pair of standard stereo headphones into the PHONES jack for private practice or late-night playing. When headphones are connected, the internal speakers will be muted, and the sound can only be heard from the headphones.

#### Note:

To avoid the risk of hearing loss, do not use headphones at high volume level for a long period of time.

## 7. MIC Jack

Before connecting or disconnecting a microphone, set the master volume level to minimum. Plug the microphone into the MIC jack, then adjust the master volume to an appropriate level.

#### Note:

Please unplug the microphone when it is not in use.

## 8. AUX IN Jack

The AUX IN jack receives audio signals from an external audio source such as an MP3 or a CD player. Use an audio cable to connect the AUX IN jack of the instrument to the OUTPUT jack of an MP3/CD player. The instrument's speakers will play the music transmitted from the external player, and you can play along.