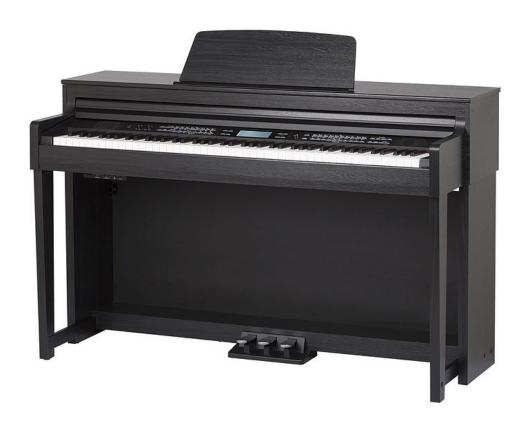

# Setup

This section contains information about setting up your instrument and preparing to play. Please read through this section carefully before turning the power on.

**Component Guide**Check that all the parts listed below are included before proceeding to the Setup Guide.

**Setup Guide**To assemble the stand, you will need a Phillip's screwdriver (not supplied).

| 6 | 7 | 8 | 9 | 10 | 1 |
|---|---|---|---|----|---|
| Ø | 2 |   |   |    | 0 |

| Piano body            |
|-----------------------|
| Left stand component  |
| Right stand component |
| Pedal assembly        |
| Back board            |
| Screws 6x12 BM (2PCS) |
| Screws 4x15 PA (4PCS) |
| Screws 6x18 BM (4PCS) |
| Hand screws (2PCS)    |
| Screws 6x50 PA (4PCS) |
| Screw caps (6PCS)     |
| Pedal cable           |
| AC power adaptor      |
|                       |

## Setup

B. Use "Screws 6x12BM(2PCS)" and "Screws 4x15PA(4PCS)" to affix the back board to the stands, as shown in the picture.

C. Put the "piano body" on the top of the assembly finished in part B, then affix it with "Screws 6x18 BM (4PCS)" and "Hand Screws (2PCS)", as shown in the picture.

## Setup

D. Connect the "pedal cable" to the pedal jack at the bottom rear of the Piano.

Then connect the power cable to the power jack, and plug the other end into an AC outlet. At this point the Piano is fully assembled and you can turn on the power.