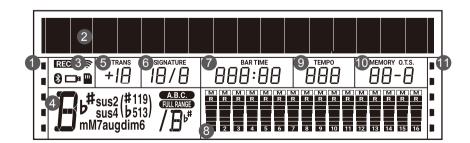

# LCD Display

- 1. Function Indicators
- 2. 192x16 Dot Matrix LCD
- 3. Function Indicators
- 4. Chord
- 5. Transpose

- 7. Measure/Beat/Time
- 8. During playback, shows the MIDI Channel Volume When playback stops, shows the track Volume
- 9. Tempo
- 10. Memory/O.T.S.
- 11. Function Indicators