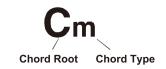

|
| Diminished  | A root with a minor third added above and a diminished                                 |
| Triad       | fifth constitutes a "Diminished Triad".                                                |

#### **Chord Inversion**

When a chord's root is not the lowest note in the triad, it is called an inversion chord. When the root note is the lowest note, it is called a root-position chord. If we put the Third and Fifth in the root position, it forms an "Inversion", so it is called an "Inverted Chord". A major triad and its inversion are illustrated on the right.

#### **Chord Name**

The chord name consists of two parts: Chord root and Chord type.











Major Triad Minor Triad



Diminished Triad Augmented Triad



Root Position First Inversion Second Inversion



#### Single Finger

Single-finger makes it easy to produce major, seventh, minor and minor seventh chords by pressing a minimum number of keys on the auto accompaniment section.



#### Multi-finger

Multi-finger allows you to play chords in normal fingering. Try playing the 32 types of C chords listed on the right.

#### Full Range

In Full Range mode, it detects chords played in normal fingering (Multi-finger) over the entire keyboard range.



# **Adjusting the Tempo**

Each style is preset with a default or standard tempo, but you can change it as needed.

#### 1. Adjust the tempo.

Press the [TEMPO+]/[TEMPO-] buttons to edit the tempo setting. The tempo value will flash on the LCD. Use the data dial or [+/YES]/[-/NO] buttons to change the value.

**2.** Reset the tempo to default.