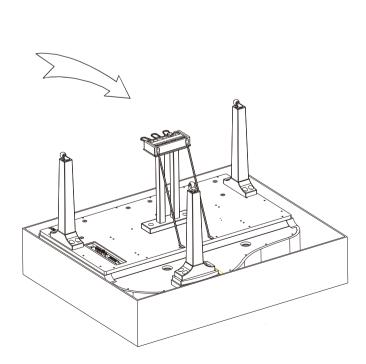

**D.** Carefully reverse the Pedal component, then affix the Pedal component and the Copper poles to the Piano body with Hexagonal bolts (G).

E. Set the piano upright, as shown in the picture. Carefully reverse the piano. Avoid damaging any legs or the pedal component.