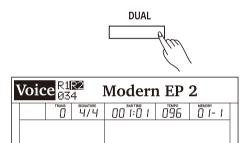

#### 34. [DUAL] Button

0.T.S.

Press it to turn the Dual function on or off.

VOICE CONTROL

HARMONY .

DSP 🖌

LOWER 🖌

37