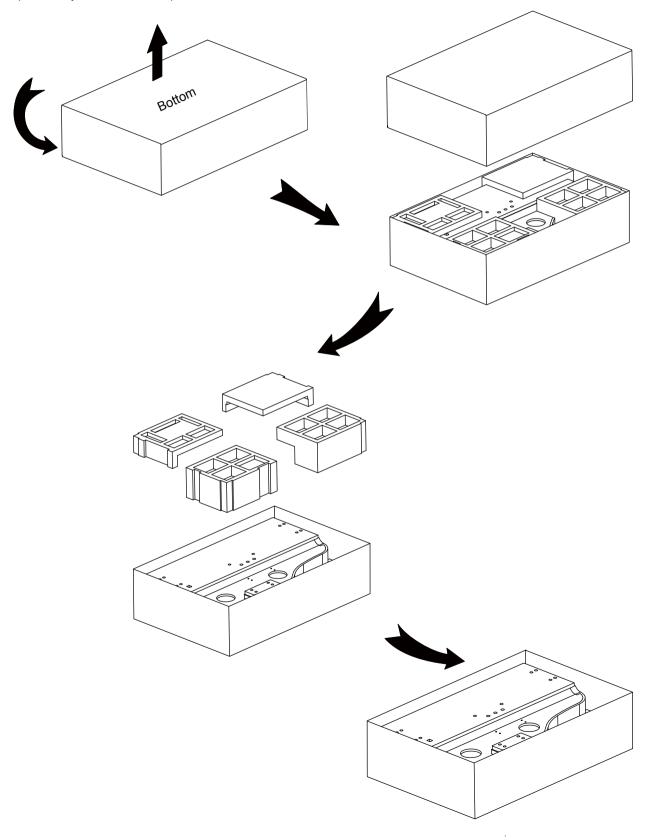

- 2. Follow the steps below to assemble the stand. You will need a Phillip's screwdriver (not supplied).
- A. Reverse the carton upside down and then place it horizontally on the floor.

(Make sure the bottom surface is on the upside.) Then open the box, and remove the foams which are used to protect the piano body, as shown in the picture.