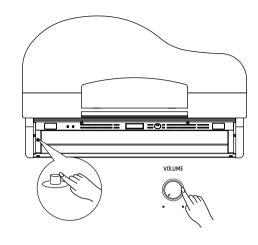

# **Adjusting the Master Volume**

Rotate the [VOLUME] knob clockwise to increase the master volume or counter-clockwise to decrease it. Adjust to set the desired volume level.

#### Note:

If the speakers do not produce sound, check if the master volume is set too low or if headphones are plugged into the PHONES jack. VOLUME

Use the [BRILLIANCE] knob to adjust the overall brilliance level. The brilliance is set to medium by default. Rotate the knob clockwise to brighten the sound, or counter-clockwise to mellow the sound.

BRILLIANCE