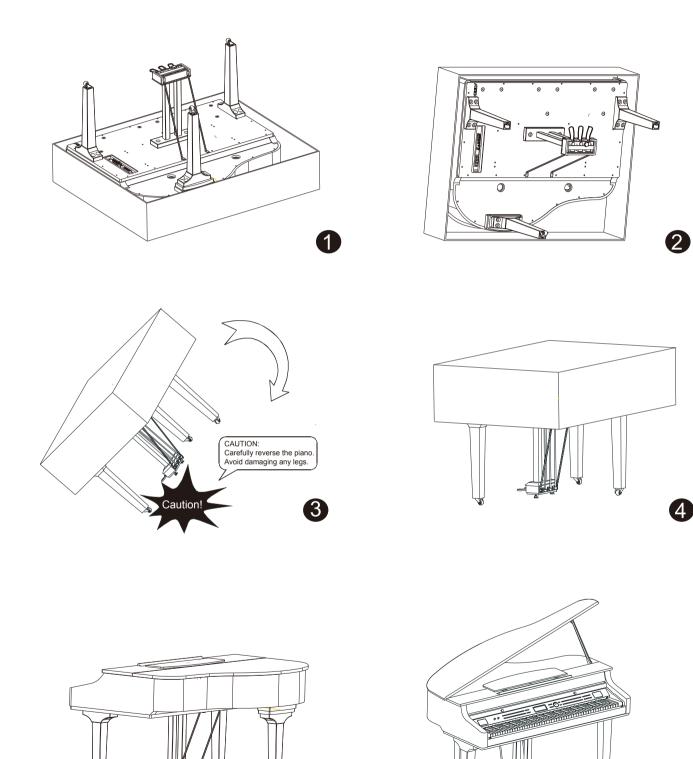

- 2. Follow the steps below to assemble the stand. You will need a Phillip's screwdriver (not supplied).
- A. Reverse the carton upside down and then place it horizontally on the floor.

(Make sure the bottom surface is on the upside.) Then open the box, and remove the foams which are used to protect the piano body, as shown in the picture.

**D.** Carefully reverse the Pedal component, then affix the Pedal component and the Copper poles to the Piano body with Hexagonal bolts (G).

E. Set the piano upright, as shown in the picture. Carefully reverse the piano. Avoid damaging any legs or the pedal component.

At this point the Piano is fully assembled.

5

6

LAS