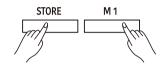

#### 30. [STORE] Button

Save current panel settings to one of the memories. Press [STORE] and [M1] together to save the settings to M1.