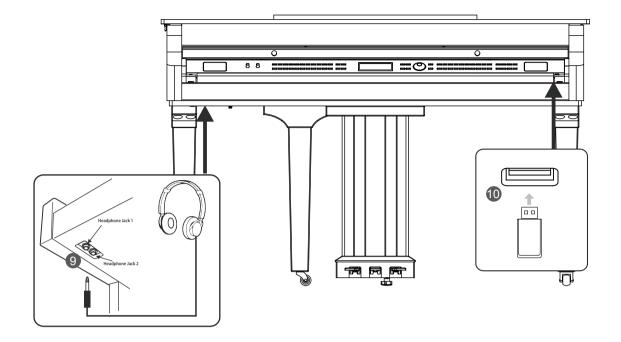

#### 9. PHONES Jack

Plug a pair of standard stereo headphones into the PHONES jack for private practice or late-night playing. When headphones are connected, the internal speakers will be muted, and the sound can only be heard from the headphones.

#### Note:

To avoid the risk of hearing loss, do not use headphones at high volume level for a long period of time.

#### 10. USB Port

Connect a USB flash drive to the instrument to save the data you've created to the USB flash drive. You can also load files from a USB flash drive to the instrument, or use the instrument to play back files saved on USB flash drive. *Note:* 

To avoid errors or damaging the USB flash drive, do not remove it when reading or writing is in progress.

- **1.** Before connecting the power supply, please set the [POWER] switch to "OFF" and set the master volume level to minimum.
- 2. Connect the AC power cable to AC power supply jack on the rear panel.
- 3. Plug the AC power cable into an appropriate AC outlet.
- **4.** Press the [POWER] switch. The LCD will light up and display the welcome interface, indicating the instrument is powered on.
- **5.** When you are ready to turn the instrument off, press and hold the [POWER] switch for a second. The LCD light will turn off.