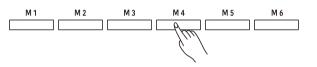

#### 32. [M1]-[M6] Buttons

In memory mode: recall panel settings from one of the memories. In O.T.S. mode: recall voice settings that match the current style.