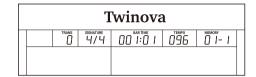

# LCD Display

- 1. Function Indicators
- 2. 192x16 Dot Matrix LCD
- 3. Function Indicators
- 4. Chord
- 5. Transpose

- 7. Measure/Beat/Time
- 8. During playback, shows the MIDI Channel Volume When playback stops, shows the track Volume
- 9. Tempo
- 10. Memory/O.T.S.
- 11. Function Indicators