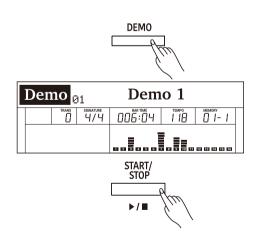

e PHONES jack. VOLUME



Use the [BRILLIANCE] knob to adjust the overall brilliance level. The brilliance is set to medium by default. Rotate the knob clockwise to brighten the sound, or counter-clockwise to mellow the sound.

BRILLIANCE



# **Playing the Demos**

The instrument features several professional demos. Please refer to the *Demo List* for details.

1. Start playing the demo.

Press the [DEMO] button to enter Demo mode and start playing the demos in a continuous loop. The LCD shows the current demo number and name.

- Select a demo. Use the data dial or [+/Yes]/[-/No] buttons to select a desired demo.
- **3.** Stop playing the demo. Press the [START/STOP] button to stop playing and exit Demo mode.

#### Note:

During demo playback, playing the keyboard will not produce sound.



The instrument features a variety of realistic voices. Please refer to the *Voice List* for details.

# **Playing a Voice**

1. Enter the voice mode.

Press the [VOICE] button or one of the VOICE select buttons to enter Voice mode. The "R1" indicator appears and the LCD shows the current voice number and name.

- Select a voice to play. Use the data dial or [+/Yes]/[-/No] buttons to select a desired voice. You can also use the VOICE select buttons to select a preset voice.
- **3.** Play the selected voice. Play the keyboard to use the selected voice for performance.

# **Playing Two Voices Simultaneously**

The Dual function allows two different voices to be layered together, creating a more full and rich sound. Turn this function on and select a voice for the dual voice "R2".

1. Turn o