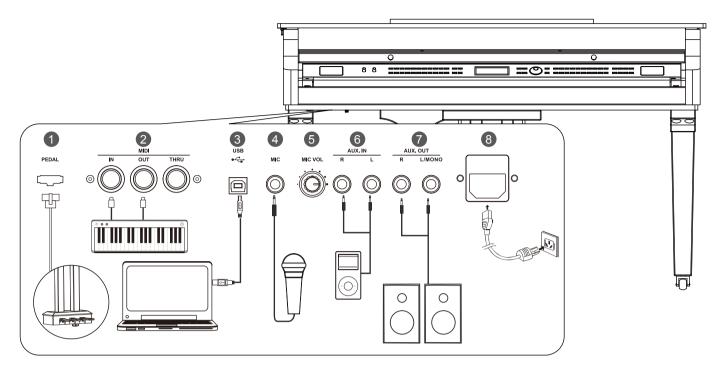

#### 1. PEDAL JACK

Connect the pedal component.

#### 2. MIDI OUT, MIDI IN, MIDI THRU Jacks

Use a standard MIDI cable to connect the MIDI OUT jack of the instrument to the MIDI IN jack of an external device. The instrument will transmit MIDI messages to the external device and work as a MIDI controller.

Use a standard MIDI cable to connect the MIDI IN jack of the instrument to the MIDI OUT jack of an external device. The instrument will receive MIDI messages from the external device and work as a sound source.

Use a standard MIDI cable to connect the MIDI THRU jack of the instrument to the MIDI IN jack of an external device. The instrument will relay the MIDI messages it has received from its MIDI IN to the next device.

#### 3. USB Jack

Use a standard USB cable to connect the USB jack of the instrument to the USB port of a computer. With USB, you can save a keyboard performance to the computer or use the instrument to play back music played on the computer. *Note:* 

Do not set the USB MIDI device to be both input and output simultaneously when configuring the software on your computer. Otherwise, the sound will be overlapped when playing the keyboard.

#### 4. MIC Jack

Before connecting or disconnecting a microphone, set the master volume level to minimum. Plug the microphone into the MIC jack, then adjust the master volume to an appropriate level. *Note:* 

Please unplug the microphone when it is not in use.

#### 5. MIC Volume Knob

Rotate it to adjust the input volume of the microphone.

#### 6. AUX IN Jack

The AUX IN jacks receive audio signals from an external audio source such as an MP3 or a CD player. Connect the AUX IN jacks of the instrument to the OUTPUT jack of an MP3/CD player. The instrument's speakers will play the music transmitted from the external player, and you can play along.

#### 7. AUX OUT Jack

The AUX OUT jacks deliver the output of the instrument to external audio equipment such as a keyboard amplifier, stereo sound system, mixing console, or recording interface. Connect the AUX OUT jacks of the instrument to the INPUT jack of the external audio equipment. Use the R and L jacks for stereo output or just the L jack for mono output.

#### Notes:

**1.** Turn off the power to all devices before connecting or disconnecting external equipment.

**2.** To avoid damaging the speakers, set the master volume level to minimum before turning on the power.

#### 8. AC POWER INLET

Connect the AC power cable to this inlet.

#### 9. PHONES Jack

Plug a pair of standard stereo headphones into the PHONES jack for private practice or late-night playing. When headphones are connected, the internal speakers will be muted, and the sound can only be heard from the headphones.

#### Note:

To avoid the risk of hearing loss, do not use headphones at high volume level for a long period of time.

#### 10. USB Port

Connect a USB flash drive to the instrument to save the data you've created to the USB flash drive. You can also load files from a USB flash drive to the instrument, or use the instrument to play back files saved on USB flash drive. *Note:* 

To avoid errors or damaging the USB flash drive, do not remove it when reading or writing is in progress.

- **1.** Before connecting the power supply, please set the [POWER] switch to "OFF" and set the master volume level to minimum.
- 2. Connect the AC power cable to AC power supply jack on the rear panel.
- 3. Plug the AC power cable into an appropriate AC outlet.
- **4.** Press the [POWER] switch. The LCD will light up and display the welcome interface, indicating the instrument is powered on.
- **5.** When you are ready to turn the instrument off, press and hold the [POWER] switch for a second. The LCD light will turn off.