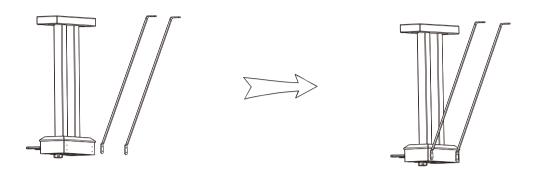

Affix the Right leg component (B) and Rear leg component (D) to the Piano body (E) in the same way.

**C.** Use Screws (H) to affix the two Copper poles (I) onto the back of the Pedal component (A), as shown in the picture. (Make sure the direction of the components is correct before screwing.)

**D.** Carefully reverse the Pedal component, then affix the Pedal component and the Copper poles to the Piano body with Hexagonal bolts (G).

E. Set the piano upright, as shown in the picture. Carefully reverse the piano. Avoid damaging any legs or the pedal component.