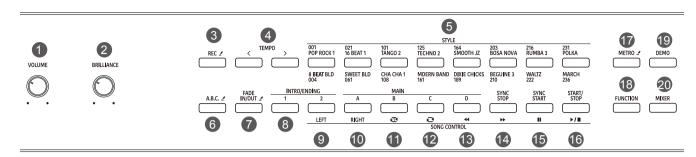

#### 1. [VOLUME] Knob

Adjust the master volume.

#### 2. [BRILLIANCE] Knob

Adjust the brilliance.

#### 3. [REC] Button

USB flash drive inserted: press the button to enter Audio Recording.

USB flash drive not inserted: press the button to enter MIDI Recording.

Press and hold the button to enter the recording setting menu.

#### 4. [TEMPO +/-] Buttons

Press to edit the tempo value.

#### 5. STYLE Select Buttons

Directly set a preset style. Press a button once to select the first preset style, press it again to select the second preset style.

#### 6. [A.B.C.] Button

Press it to turn the A.B.C. function on or off. Press and hold it to enter the Chord setting menu.

#### 7. [FADE IN/OUT] Button

Press it to turn the Fade In or Fade Out on or off. Press and hold it to enter the Fade Time setting menu.

#### 8. [INTRO/ENDING 1] Button

Play the Intro or Ending pattern 1.

#### 9. [INTRO/ENDING 2] Button

In style mode: play the Intro or Ending pattern 2. In song mode: mute/activate the left hand part.

#### 10. [MAIN A] Button

In style mode: play the Main pattern A. In song mode: mute/activate the right hand part.

#### 11. [MAIN B] Button

In style mode: play the Main pattern B. In song mode: play the current song in a loop.

#### 12. [MAIN C] Button

In style mode: play the Main pattern C. In song mode: play all songs in a loop.

#### 13. [MAIN D] Button

In style mode: play the Main pattern D. In song mode: rewind the song playback. In Bluetooth mode: play the previous Bluetooth song.

#### 14. [SYNC STOP] Button

In style mode: turn the Sync Stop function on or off. In song mode: fast forward the song playback. In Bluetooth mode: play the next Bluetooth song.

#### 15. [SYNC START] Button

In style mode: turn the Sync Start function on or off. In song mode: pause the song playback. In Bluetooth mode: pause playing the Bluetooth song.

#### 16. [START/STOP] Button

Start or stop playing a song or a style. Start or stop playing a Bluetooth song.

#### 17. [METRO] Button

Press it to turn the Metronome on or off. Press and hold it to enter the Metronome setting menu.

#### 18. [FUNCTION] Button

Press it to enter the Function menu.

#### 19. [DEMO] Button

Press it to enter Demo mode.

#### 20. [MIXER] Button

Press it to enter the Mixer menu.