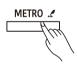

#### 17. [METRO] Button

Press it to turn the Metronome on or off. Press and hold it to enter the Metronome setting menu.