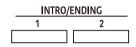

#### 8. [INTRO/ENDING 1] Button

Play the Intro or Ending pattern 1.

#### 9. [INTRO/ENDING 2] Button

In style mode: play the Intro or Ending pattern 2. In song mode: mute/activate the left hand part.