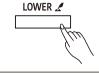

#### 36. [LOWER] Button

Press it to turn the Lower function on or off. Press and hold it to enter the Split Point setting menu.