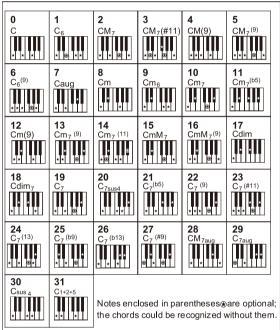

#### 6. [A.B.C.] Button

Press it to turn the A.B.C. function on or off. Press and hold it to enter the Chord setting menu.