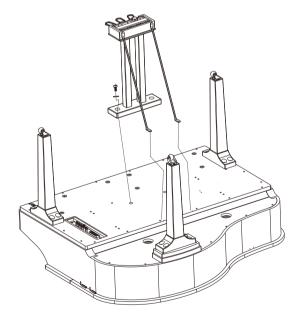

**B.** Put the Left leg component (C) on the left side of the Piano body (E). Then align the sunken hole on the Leg component to that on the Piano body.

Place a washer into this sunken hole, then use the Wrench (J) to securely tighten the Hexagonal bolt (G)(2 on each side) in clockwise direction, as shown in the picture. (Make sure the direction of the components is correct before screwing)

Affix the Right leg component (B) and Rear leg component (D) to the Piano body (E) in the same way.

**C.** Use Screws (H) to affix the two Copper poles (I) onto the back of the Pedal component (A), as shown in the picture. (Make sure the direction of the components is correct before screwing.)