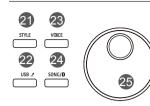

#### 21. [STYLE] Button

Press it to enter Style mode.

#### 22. [USB] Button

Press it to enter the USB Play menu. Press and hold it to enter the USB menu.

#### 23. [VOICE] Button

Press it to enter Voice mode.

#### 24. [SONG/ 3] Button

When Bluetooth is disabled, press it to enter Song mode. When Bluetooth is connected, press it once to enter Bluetooth mode, press it again to switch to Song mode.

#### 25. Data Dial

Adjust the parameters.