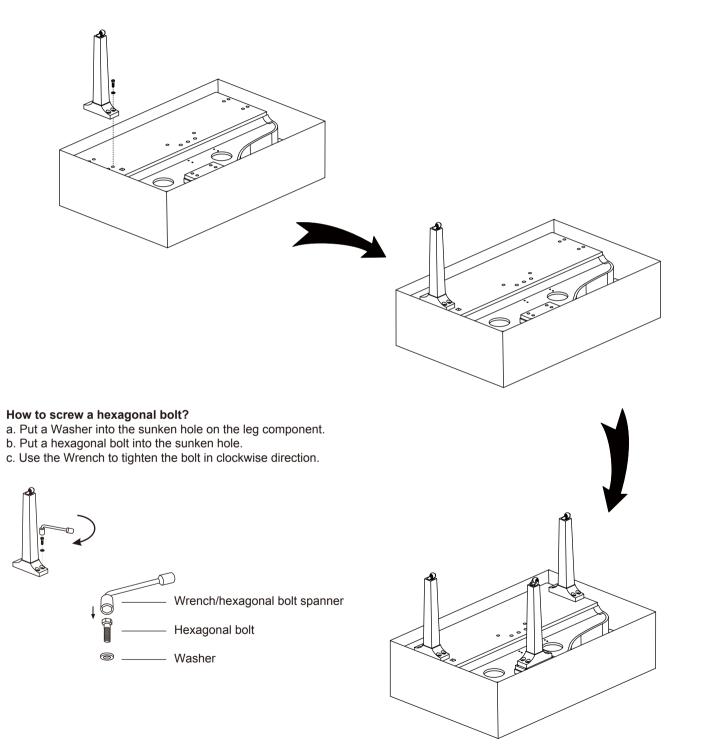

**B.** Put the Left leg component (C) on the left side of the Piano body (E). Then align the sunken hole on the Leg component to that on the Piano body.

Place a washer into this sunken hole, then use the Wrench (J) to securely tighten the Hexagonal bolt (G)(2 on each side) in clockwise direction, as shown in the picture. (Make sure the direction of the components is correct before screwing)

Affix the Right leg component (B) and Rear leg component (D) to the Piano body (E) in the same way.

**C.** Use Screws (H) to affix the two Copper poles (I) onto the back of the Pedal component (A), as shown in the picture. (Make sure the direction of the components is correct before screwing.)

**D.** Carefully reverse the Pedal component, then affix the Pedal component and the Copper poles to the Piano body with Hexagonal bolts (G).

E. Set the piano upright, as shown in the picture. Carefully reverse the piano. Avoid damaging any legs or the pedal component.