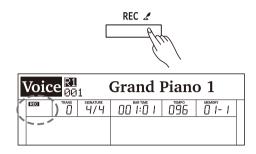

#### 3. [REC] Button

USB flash drive inserted: press the button to enter Audio Recording.

USB flash drive not inserted: press the button to enter MIDI Recording.

Press and hold the button to enter the recording setting menu.

# LCD Display

- 1. Function Indicators
- 2. 192x16 Dot Matrix LCD
- 3. Function Indicators
- 4. Chord
- 5. Transpose

- 7. Measure/Beat/Time
- 8. During playback, shows the MIDI Channel Volume When playback stops, shows the track Volume
- 9. Tempo
- 10. Memory/O.T.S.
- 11. Function Indicators