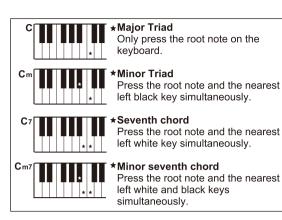

|

#### **Chord Inversion**

When a chord's root is not the lowest note in the triad, it is called an inversion chord. When the root note is the lowest note, it is called a root-position chord. If we put the Third and Fifth in the root position, it forms an "Inversion", so it is called an "Inverted Chord". A major triad and its inversion are illustrated on the right.

#### **Chord Name**

The chord name consists of two parts: Chord root and Chord type.











Major Triad Minor Triad



Diminished Triad Augmented Triad



Root Position First Inversion Second Inversion



#### Single Finger

Single-finger makes it easy to produce major, seventh, minor and minor seventh chords by pressing a minimum number of keys on the auto accompaniment section.



#### Multi-finger

Multi-finger allows you to play chords in normal fingering. Try playing the 32 types of C chords listed on the right.

#### Full Range

In Full Range mode, it detects chords played in normal fingering (Multi-finger) over the entire keyboard range.



# **Adjusting the Tempo**

Each style is preset with a default or standard tempo, but you can change it as needed.

#### 1. Adjust the tempo.

Press the [TEMPO+]/[TEMPO-] buttons to edit the tempo setting. The tempo value will flash on the LCD. Use the data dial or [+/YES]/[-/NO] buttons to change the value.

**2.** Reset the tempo to default.

When the tempo value is flashing, press the [+/YES] and [-/NO] buttons at the same time to reset the tempo to default.

#### Note:

When style stops, changing the style will automat