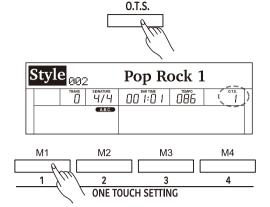

#### 33. [O.T.S.] Button

Press it to turn the One Touch Setting function on or off.

#### 32. [M1]-[M6] Buttons

In memory mode: recall panel settings from one of the memories. In O.T.S. mode: recall voice settings that match the current style.