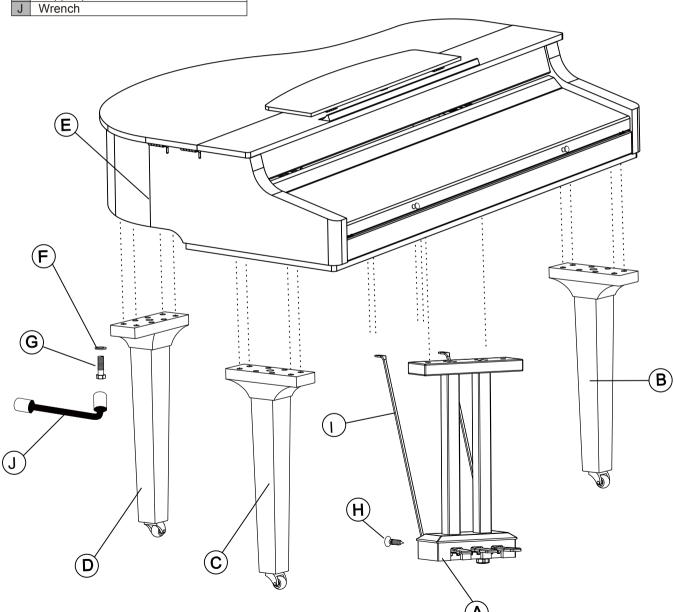

# Setup Guide

**1.** Before proceeding to assemble the stand, check that all the parts listed below are included:

|   | 1 0 ,                    |
|---|--------------------------|
| Α | Pedal component          |
| В | Right leg component      |
| С | Left leg component       |
| D | Rear leg component       |
| Е | Piano body               |
| F | Washer                   |
| G | M 12X45mm hexagonal bolt |
| Η | Ø 3x15mm screw           |
| Ι | Copper pole              |
|   | Wrench                   |

- 2. Follow the steps below to assemble the stand. You will need a Phillip's screwdriver (not supplied).
- A. Reverse the carton upside down and then place it horizontally on the floor.

(Make sure the bottom surface is on the upside.) Then open the box, and remove the foams which are used to protect the piano body, as shown in the picture.

**B.** Put the Left leg component (C) on the left side of the Piano body (E). Then align the sunken hole on the Leg component to that on the Piano body.

Place a washer into this sunken hole, then use the Wrench (J) to securely tighten the Hexagonal bolt (G)(2 on each side) in clockwise direction, as shown in the picture. (Make sure the direction of the components is correct before screwing)

Affix the Right leg component (B) and Rear leg component (D) to the Piano body (E) in the same way.

**C.** Use Screws (H) to affix the two Copper poles (I) onto the back of the Pedal component (A), as shown in the picture. (Make sure the direction of the components is correct before screwing.)

**D.** Carefully reverse the Pedal component, then affix the Pedal component and the Copper poles to the Piano body with Hexagonal bolts (G).

E. Set the piano upright, as shown in the picture. Carefully reverse the piano. Avoid damaging any legs or the pedal component.

At this point the Piano is fully assembled.

5

6

LAS