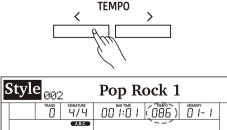

C chords listed on the right.

#### Full Range

In Full Range mode, it detects chords played in normal fingering (Multi-finger) over the entire keyboard range.



# **Adjusting the Tempo**

Each style is preset with a default or standard tempo, but you can change it as needed.

#### 1. Adjust the tempo.

Press the [TEMPO+]/[TEMPO-] buttons to edit the tempo setting. The tempo value will flash on the LCD. Use the data dial or [+/YES]/[-/NO] buttons to change the value.

**2.** Reset the tempo to default.

When the tempo value is flashing, press the [+/YES] and [-/NO] buttons at the same time to reset the tempo to default.

#### Note:

When style stops, changing the style will automatically reset the tempo. However, changing the style during style playback will not result in tempo change.



# One Touch Setting

When One Touch Setting is switched on, you can instantly recall all auto accompaniment related settings including voice selection and digital effects, all with the single touch of a button.

- **1.** Turn on the One Touch Setting function. Press the [O.T.S.] button to turn on the function. The "O.T.S" indicator lights up and the A.B.C. function will be turned on.
- **2.** Recall the settings in O.T.S. mode.

Press one of the [M1] - [M4] buttons. Various panel settings (including voice and effects) that match the current style will be recalled instantly. Each style has 4 preset settings.

#### Parameters in One Touch Setting:

Part on/off, voice number, voice volume, voice octave setting, voice reverb level, voice chorus level, voice pan.

#### Note:

In O.T.S. mode,