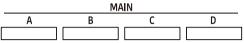

#### 10. [MAIN A] Button

In style mode: play the Main pattern A. In song mode: mute/activate the right hand part.

#### 11. [MAIN B] Button

In style mode: play the Main pattern B. In song mode: play the current song in a loop.

#### 12. [MAIN C] Button

In style mode: play the Main pattern C. In song mode: play all songs in a loop.

#### 13. [MAIN D] Button

In style mode: play the Main pattern D. In song mode: rewind the song playback. In Bluetooth mode: play the previous Bluetooth song.