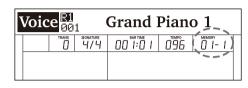

# LCD Display

- 1. Function Indicators
- 2. 192x16 Dot Matrix LCD
- 3. Function Indicators
- 4. Chord
- 5. Transpose

- 7. Measure/Beat/Time
- 8. During playback, shows the MIDI Channel Volume When playback stops, shows the track Volume
- 9. Tempo
- 10. Memory/O.T.S.
- 11. Function Indicators