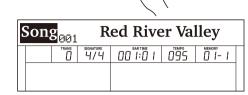

# LCD Display

- 1. Function Indicators
- 2. 192x16 Dot Matrix LCD
- 3. Function Indicators
- 4. Chord
- 5. Transpose

- 7. Measure/Beat/Time
- 8. During playback, shows the MIDI Channel Volume When playback stops, shows the track Volume
- 9. Tempo
- 10. Memory/O.T.S.
- 11. Function Indicators