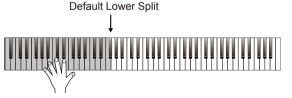

#### 36. [LOWER] Button

Press it to turn the Lower function on or off. Press and hold it to enter the Split Point setting menu.