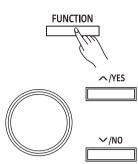

## 19. [FUNCTION] Button

Press it to enter the Function menu.

## 27. [+/YES] Button

Increase the value.

Press [+/YES] and [-/NO] together to restore default settings.

## 28. [-/NO] Button

Decrease the value.

Press [+/YES] and [-/NO] together to restore default settings.