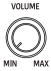

# Adjusting the Master Volume

Rotate the [VOLUME] knob clockwise to increase the master volume or counter-clockwise to decrease it. Adjust to set the desired volume level.