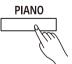

or example, if you set the transpose value to -05 or 007, you will hear "G" pitch when playing the "C" keys.
- 2. Transpose setting applies to the accompaniment and the entire keyboard voice.





| Voice R1               | Grand :  | Piano | o 1          |  |
|------------------------|----------|-------|--------------|--|
| TRANS SIMATURE + 1 4/4 | OO 1:0 1 | 096   | MEMORY I - I |  |

## **Piano Mode**

Piano Mode is specially designed for piano players. It recreates the voice and touch of a real acoustic piano. By pressing the [PIANO] button, the instrument replicates a concert grand voice. All parameters become optimized for concert piano performance.

Press the [PIANO] button to enter or exit Piano Mode.

#### Note:

In Piano Mode, the Dual and Lower functions will not be available.



| Concert Grand |  |       |                  |          |     |        |  |
|---------------|--|-------|------------------|----------|-----|--------|--|
|               |  | TRANS | SIGNATURE<br>4/4 | OO 1:0 1 | 096 | MEMORY |  |















## **Twinova**

The Twinova function splits the keyboard into two areas with the same pitch and voice, for the convenience of playing together with a friend or instructor.

1. Turn on the Twinova function.

Press the [TWINOVA] button to turn on the function. The default split point is E3.

2. Set the Split Point for Twinova.

Press and hold [TWINOVA] to enter the setting menu. Use the data dial to select "TWINOVA SPLIT", then use the [+/YES]/[-/NO] buttons to assign the split point. You can also tap a key on the keyboard to assign the split point