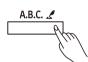

## 7. [A.B.C.] Button

Press it to turn the A.B.C. function on or off. Press and hold it to enter the Chord setting menu.