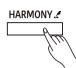

## 39. [HARMONY] Button

Press it to turn the Harmony function on or off.
Press and hold it to enter the Harmony setting menu.