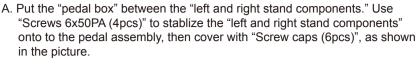

**Setup Guide**To assemble the stand, you will need a Phillip's screwdriver (not supplied).

| 6 | 7 | 8 | 9 | 10 | 1 |
|---|---|---|---|----|---|
| Ø | 2 |   |   |    | 0 |

| Piano body            |
|-----------------------|
| Left stand component  |
| Right stand component |
| Pedal assembly        |
| Back board            |
| Screws 6x12 BM (2PCS) |
| Screws 4x15 PA (4PCS) |
| Screws 6x18 BM (4PCS) |
| Hand screws (2PCS)    |
| Screws 6x50 PA (4PCS) |
| Screw caps (6PCS)     |
| Pedal cable           |
| AC power adaptor      |
|                       |

## Setup

B. Use "Screws 6x12BM(2PCS)" and "Screws 4x15PA(4PCS)" to affix the back board to the stands, as shown in the picture.

C. Put the "piano body" on the top of the assembly finished in part B, then affix it with "Screws 6x18 BM (4PCS)" and "Hand Screws (2PCS)", as shown in the picture.