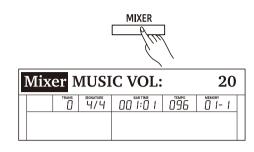

## 21. [MIXER] Button

Press it to enter the Mixer menu.

## **LCD Display**

- 1. Function Indicators
- 2. 192x16 Dot Matrix LCD
- 3. Function Indicators
- 4. Chord
- 5. Transpose
- 6. Beat

- 7. Measure/Beat/Time
- 8. During playback, shows the MIDI Channel Volume When playback stops, shows the track Volume
- 9. Tempo
- 10. Memory/O.T.S.
- 11. Function Indicators