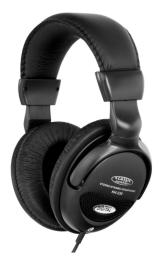

# Classic Cantabile KH-238 Kopfhörer HiFi dynamisch

ArtNr.: 00016331

# Classic Cantabile KH-238 Headphones HiFi dynamic

Item number: 00016331