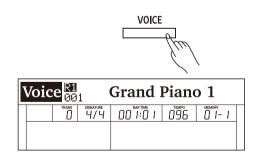

## Playing a Voice

1. Enter the voice mode.

Press the [VOICE] button or one of the VOICE select buttons to enter Voice mode. The "R1" indicator appears and the LCD shows the current voice number and name.

2. Select a voice to play.

Use the data dial or [+/Yes]/[-/No] buttons to select a desired voice. You can also use the VOICE select buttons to select a preset voice.

3. Play the selected voice.

Play the keyboard to use the selected voice for performance.