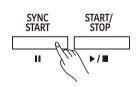

## 15. [SYNC STOP] Button

In style mode: turn the Sync Stop function on or off. In song mode: fast forward the song playback. In Bluetooth mode: play the next Bluetooth song.

## 16. [SYNC START] Button

In style mode: turn the Sync Start function on or off. In song mode: pause the song playback. In Bluetooth mode: pause playing the Bluetooth song.

## 17. [START/STOP] Button

Start or stop playing a song or a style. Start or stop playing a Bluetooth song.