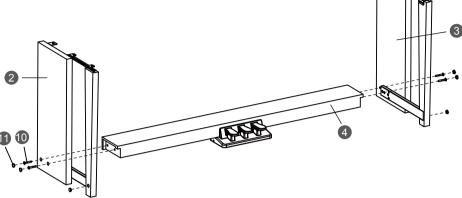

**Setup Guide**To assemble the stand, you will need a Phillip's screwdriver (not supplied).

| 6 | 7 | 8 | 9 | 10 | 1 |
|---|---|---|---|----|---|
| Ø | 2 |   |   |    | 0 |

| Piano body            |
|-----------------------|
| Left stand component  |
| Right stand component |
| Pedal assembly        |
| Back board            |
| Screws 6x12 BM (2PCS) |
| Screws 4x15 PA (4PCS) |
| Screws 6x18 BM (4PCS) |
| Hand screws (2PCS)    |
| Screws 6x50 PA (4PCS) |
| Screw caps (6PCS)     |
| Pedal cable           |
| AC power adaptor      |
|                       |

## Setup

B. Use "Screws 6x12BM(2PCS)" and "Screws 4x15PA(4PCS)" to affix the back board to the stands, as shown in the picture.

C. Put the "piano body" on the top of the assembly finished in part B, then affix it with "Screws 6x18 BM (4PCS)" and "Hand Screws (2PCS)", as shown in the picture.