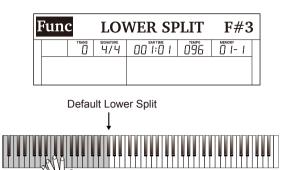

3. Play the voices.

Play the keyboard with both hands and you will hear two different voices from the left and right hand areas.

4. Set the lower split.

Press and hold the [LOWER] buttons to enter the lower split setting menu, then use the [+/Yes]/[-/No] buttons or press a key on the keyboard to assign the lower split.

Press [+/YES] and [-/NO] at the same time to restore the default lower split.

**5.** Turn off the lower function.

Press the [LOWER] button again to turn off the lower function.