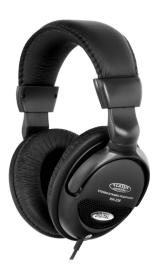

# Classic Cantabile KH-238 Kopfhörer HiFi dynamisch

ArtNr.: 00016331

# Classic Cantabile KH-238 Headphones HiFi dynamic

Item number: 00016331