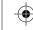

## 31. [STORE] Button

Save current panel settings to one of the memories.

Press [STORE] and [M1] together to save the settings to M1.

## 33. [M1]-[M6] Buttons

In memory mode: recall panel settings from one of the memories. In O.T.S. mode: recall voice settings that match the current style.