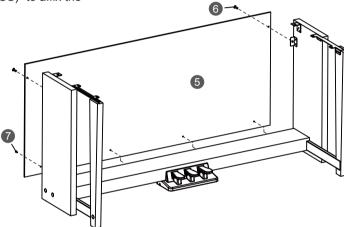

## Setup

B. Use "Screws 6x12BM(2PCS)" and "Screws 4x15PA(4PCS)" to affix the back board to the stands, as shown in the picture.

C. Put the "piano body" on the top of the assembly finished in part B, then affix it with "Screws 6x18 BM (4PCS)" and "Hand Screws (2PCS)", as shown in the picture.