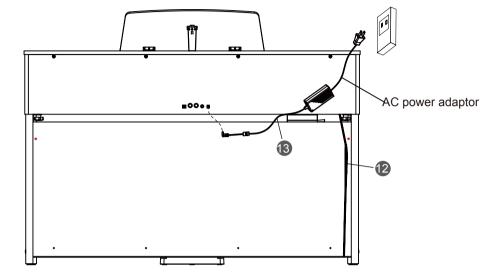

## Setup

D. Connect the "pedal cable" to the pedal jack at the bottom rear of the Piano.

Then connect the power cable to the power jack, and plug the other end into an AC outlet. At this point the Piano is fully assembled and you can turn on the power.

#### 4. DC IN Jack

Connect the specified power adaptor.

# **Power Supply**

- 2. Connect the power adaptor to the DC IN jack on the rear panel.
- 3. Plug the power adaptor into an appropriate AC outlet.
- 4. Press the [POWER] switch. The LCD will light up and display the welcome interface, indicating the instrument is powered on.
- **5.** When you are ready to turn the instrument off, press and hold the [POWER] switch for a second. The LCD light will turn off.