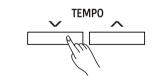

|

## **Full Range**

In Full Range mode, it detects chords played in normal fingering (Multi-finger) over the entire keyboard range.

## **Adjusting the Tempo**

Each style is preset with a default or standard tempo, but you can change it as needed.

## 1. Adjust the tempo.

Press the [TEMPO+]/[TEMPO-] buttons to edit the tempo setting. The tempo value will flash on the LCD.

Use the data dial or [+/YES]/[-/NO] buttons to change the value.

## 2. Reset the tempo to default.

When the tempo value is flashing, press the [+/YES] and [-/NO] buttons at the same time to reset the tempo to default.

## Note:

When style stops, changing the style will automatically reset the tempo. However, changing the style during style playback will not result in tempo change.



|   | Style 002 |       |                  | Pop Rock 1           |
|---|-----------|-------|------------------|----------------------|
| Г |           | TRANS | SIGNATURE<br>4/4 | 00 1:0 1 (086) 0 1-1 |
|   |           |       | A.B.C.           | 122                  |



















## **One Touch Setting**

When One Touch Setting is switched on, you can instantly recall all auto accompaniment related settings including voice selection and digital effects, all with the single touch of a button.

- Turn on the One Touch Setting function.
   Press the [O.T.S.] button to turn on the function. The "O.T.S" indicator lights up and the A.B.C. function will be turned on.
- 2. Recall the settings in O.T.S. mode.

  Press one of the [M1] [M4] buttons. Various panel settings

  (including vo