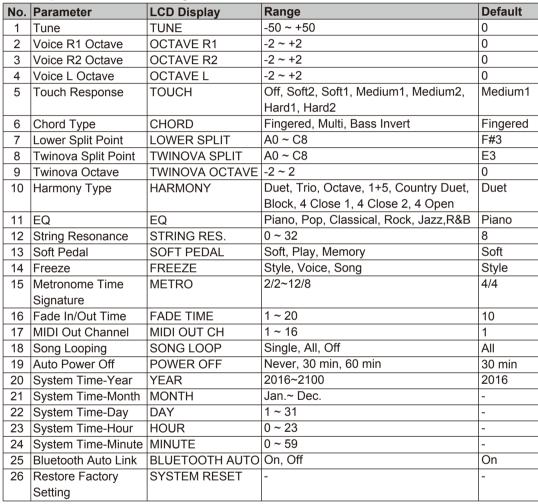

# Contents

| Setup                                                                                                                                                                                                                                                                                                                                                                                                                                                                                                                                                                                                                                 |
|---------------------------------------------------------------------------------------------------------------------------------------------------------------------------------------------------------------------------------------------------------------------------------------------------------------------------------------------------------------------------------------------------------------------------------------------------------------------------------------------------------------------------------------------------------------------------------------------------------------------------------------|
| Component Guide4                                                                                                                                                                                                                                                                                                                                                                                                                                                                                                                                                                                                                      |
| Setup Guide4                                                                                                                                                                                                                                                                                                                                                                                                                                                                                                                                                                                                                          |
| •                                                                                                                                                                                                                                                                                                                                                                                                                                                                                                                                                                                                                                     |
| Panel & Display Description                                                                                                                                                                                                                                                                                                                                                                                                                                                                                                                                                                                                           |
| Front Panel7                                                                                                                                                                                                                                                                                                                                                                                                                                                                                                                                                                                                                          |
| LCD Display8                                                                                                                                                                                                                                                                                                                                                                                                                                                                                                                                                                                                                          |
| 200 Diopidy                                                                                                                                                                                                                                                                                                                                                                                                                                                                                                                                                                                                                           |
| Connections9                                                                                                                                                                                                                                                                                                                                                                                                                                                                                                                                                                                                                          |
|                                                                                                                                                                                                                                                                                                                                                                                                                                                                                                                                                                                                                                       |
| Power Supply10                                                                                                                                                                                                                                                                                                                                                                                                                                                                                                                                                                                                                        |
| Adjusting the Master Volume10                                                                                                                                                                                                                                                                                                                                                                                                                                                                                                                                                                                                         |
| Adjusting the Brilliance10                                                                                                                                                                                                                                                                                                                                                                                                                                                                                                                                                                                                            |
| Playing the Demos11                                                                                                                                                                                                                                                                                                                                                                                                                                                                                                                                                                                                                   |
| Diaving the Voices                                                                                                                                                                                                                                                                                                                                                                                                                                                                                                                                                                                                                    |
| Playing the Voices                                                                                                                                                                                                                                                                                                                                                                                                                                                                                                                                                                                                                    |
| Playing a Voice                                                                                                                                                                                                                                                                                                                                                                                                                                                                                                                                                                                                                       |
| Playing Two Voices Simultaneously                                                                                                                                                                                                                                                                                                                                                                                                                                                                                                                                                                                                     |
| Playing Different Voices with Both Hands12                                                                                                                                                                                                                                                                                                                                                                                                                                                                                                                                                                                            |
| Transpose                                                                                                                                                                                                                                                                                                                                                                                                                                                                                                                                                                                                                             |
| Piano Mode13                                                                                                                                                                                                                                                                                                                                                                                                                                                                                                                                                                                                                          |
| Twinova14                                                                                                                                                                                                                                                                                                                                                                                                                                                                                                                                                                                                                             |
|                                                                                                                                                                                                                                                                                                                                                                                                                                                                                                                                                                                                                                       |
| Auto Accompaniment                                                                                                                                                                                                                                                                                                                                                                                                                                                                                                                                                                                                                    |
| Auto Accompaniment Plaving Only the Rhythm Tracks                                                                                                                                                                                                                                                                                                                                                                                                                                                                                                                                                                                     |
| Playing Only the Rhythm Tracks15                                                                                                                                                                                                                                                                                                                                                                                                                                                                                                                                                                                                      |
| Playing Only the Rhythm Tracks                                                                                                                                                                                                                                                                                                                                                                                                                                                                                                                                                                                                        |
| Playing Only the Rhythm Tracks       15         Playing All Tracks of a Style       15         Accompaniment Variations       16         Chord Basics       16         Adjusting the Tempo       17         One Touch Setting       18         Metronome       18         Metronome Beat       18         Mixer       19                                                                                                                                                                                                                                                                                                              |
| Playing Only the Rhythm Tracks       15         Playing All Tracks of a Style       15         Accompaniment Variations       16         Chord Basics       16         Adjusting the Tempo       17         One Touch Setting       18         Metronome       18         Metronome Beat       18         Mixer       19         DSP Effect       20         Harmony       21                                                                                                                                                                                                                                                         |
| Playing Only the Rhythm Tracks       15         Playing All Tracks of a Style       15         Accompaniment Variations       16         Chord Basics       16         Adjusting the Tempo       17         One Touch Setting       18         Metronome       18         Metronome Beat       18         Mixer       19         DSP Effect       20         Harmony       21         Function Menu                                                                                                                                                                                                                                   |
| Playing Only the Rhythm Tracks       15         Playing All Tracks of a Style       15         Accompaniment Variations       16         Chord Basics       16         Adjusting the Tempo       17         One Touch Setting       18         Metronome       18         Metronome Beat       18         Mixer       19         DSP Effect       20         Harmony       21         Function Menu       23                                                                                                                                                                                                                          |
| Playing Only the Rhythm Tracks       15         Playing All Tracks of a Style       15         Accompaniment Variations       16         Chord Basics       16         Adjusting the Tempo       17         One Touch Setting       18         Metronome       18         Metronome Beat       18         Mixer       19         DSP Effect       20         Harmony       21         Function Menu       23         Octave       23                                                                                                                                                                                                  |
| Playing Only the Rhythm Tracks       15         Playing All Tracks of a Style       15         Accompaniment Variations       16         Chord Basics       16         Adjusting the Tempo       17         One Touch Setting       18         Metronome       18         Metronome Beat       18         Mixer       19         DSP Effect       20         Harmony       21         Function Menu       21         Tune       23         Octave       23         Touch Response       23                                                                                                                                            |
| Playing Only the Rhythm Tracks       15         Playing All Tracks of a Style       15         Accompaniment Variations       16         Chord Basics       16         Adjusting the Tempo       17         One Touch Setting       18         Metronome       18         Metronome Beat       18         Mixer       19         DSP Effect       20         Harmony       21         Function Menu       21         Tune       23         Octave       23         Touch Response       23         Chord Type       23                                                                                                                |
| Playing Only the Rhythm Tracks       15         Playing All Tracks of a Style       15         Accompaniment Variations       16         Chord Basics       16         Adjusting the Tempo       17         One Touch Setting       18         Metronome       18         Metronome Beat       18         Mixer       19         DSP Effect       20         Harmony       21         Function Menu       21         Tune       23         Octave       23         Touch Response       23         Chord Type       23         Lower Split Point       23                                                                             |
| Playing Only the Rhythm Tracks       15         Playing All Tracks of a Style       15         Accompaniment Variations       16         Chord Basics       16         Adjusting the Tempo       17         One Touch Setting       18         Metronome       18         Metronome Beat       18         Mixer       19         DSP Effect       20         Harmony       21         Function Menu       23         Tune       23         Octave       23         Touch Response       23         Chord Type       23         Lower Split Point       23         Twinova Split Point / Octave       23                               |
| Playing Only the Rhythm Tracks       15         Playing All Tracks of a Style       15         Accompaniment Variations       16         Chord Basics       16         Adjusting the Tempo       17         One Touch Setting       18         Metronome       18         Metronome Beat       18         Mixer       19         DSP Effect       20         Harmony       21         Function Menu       21         Tune       23         Octave       23         Touch Response       23         Chord Type       23         Lower Split Point       23         Twinova Split Point / Octave       23         Harmony Type       24 |
| Playing Only the Rhythm Tracks       15         Playing All Tracks of a Style       15         Accompaniment Variations       16         Chord Basics       16         Adjusting the Tempo       17         One Touch Setting       18         Metronome       18         Metronome Beat       18         Mixer       19         DSP Effect       20         Harmony       21         Function Menu       23         Tune       23         Octave       23         Touch Response       23         Chord Type       23         Lower Split Point       23         Twinova Split Point / Octave       23                               |

| Soft Pedal24                                                                                                                                                                                                                                                                                                                                                                                                                                                                                                            |
|-------------------------------------------------------------------------------------------------------------------------------------------------------------------------------------------------------------------------------------------------------------------------------------------------------------------------------------------------------------------------------------------------------------------------------------------------------------------------------------------------------------------------|
| Freeze25                                                                                                                                                                                                                                                                                                                                                                                                                                                                                                                |
| Metronome Beat25                                                                                                                                                                                                                                                                                                                                                                                                                                                                                                        |
| Fade Time                                                                                                                                                                                                                                                                                                                                                                                                                                                                                                               |
| MIDI Out Channel                                                                                                                                                                                                                                                                                                                                                                                                                                                                                                        |
| Song Looping                                                                                                                                                                                                                                                                                                                                                                                                                                                                                                            |
| Auto Power Off                                                                                                                                                                                                                                                                                                                                                                                                                                                                                                          |
| System Time                                                                                                                                                                                                                                                                                                                                                                                                                                                                                                             |
| Bluetooth Auto Link                                                                                                                                                                                                                                                                                                                                                                                                                                                                                                     |
| Factory Reset                                                                                                                                                                                                                                                                                                                                                                                                                                                                                                           |
| Performance Memory                                                                                                                                                                                                                                                                                                                                                                                                                                                                                                      |
| Registering the Panel Settings27                                                                                                                                                                                                                                                                                                                                                                                                                                                                                        |
| Recalling the Memory Settings                                                                                                                                                                                                                                                                                                                                                                                                                                                                                           |
| Selecting a Memory Bank                                                                                                                                                                                                                                                                                                                                                                                                                                                                                                 |
| Freezing Specific Settings                                                                                                                                                                                                                                                                                                                                                                                                                                                                                              |
| 1 1002mg                                                                                                                                                                                                                                                                                                                                                                                                                                                                                                                |
| Song Recording28                                                                                                                                                                                                                                                                                                                                                                                                                                                                                                        |
| <b>3</b>                                                                                                                                                                                                                                                                                                                                                                                                                                                                                                                |
| MIDI Recording                                                                                                                                                                                                                                                                                                                                                                                                                                                                                                          |
| Prepare Recording28                                                                                                                                                                                                                                                                                                                                                                                                                                                                                                     |
| Start Recording28                                                                                                                                                                                                                                                                                                                                                                                                                                                                                                       |
| Stop Recording28                                                                                                                                                                                                                                                                                                                                                                                                                                                                                                        |
| Play Back Recording28                                                                                                                                                                                                                                                                                                                                                                                                                                                                                                   |
|                                                                                                                                                                                                                                                                                                                                                                                                                                                                                                                         |
| Audio Recording29                                                                                                                                                                                                                                                                                                                                                                                                                                                                                                       |
|                                                                                                                                                                                                                                                                                                                                                                                                                                                                                                                         |
| Song                                                                                                                                                                                                                                                                                                                                                                                                                                                                                                                    |
|                                                                                                                                                                                                                                                                                                                                                                                                                                                                                                                         |
| Play the Songs30                                                                                                                                                                                                                                                                                                                                                                                                                                                                                                        |
| Play the Songs                                                                                                                                                                                                                                                                                                                                                                                                                                                                                                          |
| Play the Songs30                                                                                                                                                                                                                                                                                                                                                                                                                                                                                                        |
| Play the Songs                                                                                                                                                                                                                                                                                                                                                                                                                                                                                                          |
| Play the Songs       30         Control the Song Playback       30         Practice the Songs       30         Bluetooth       31         Connecting USB Flash Drive       Playing       32         Saving       32                                                                                                                                                                                                                                                                                                     |
| Play the Songs                                                                                                                                                                                                                                                                                                                                                                                                                                                                                                          |
| Play the Songs       30         Control the Song Playback       30         Practice the Songs       30         Bluetooth       31         Connecting USB Flash Drive         Playing       32         Saving       32         Loading       32                                                                                                                                                                                                                                                                          |
| Play the Songs       30         Control the Song Playback       30         Practice the Songs       30         Bluetooth       31         Connecting USB Flash Drive         Playing       32         Saving       32         Loading       32         Formatting       32         MIDI                                                                                                                                                                                                                                 |
| Play the Songs       30         Control the Song Playback       30         Practice the Songs       30         Bluetooth       31         Connecting USB Flash Drive         Playing       32         Saving       32         Loading       32         Formatting       32                                                                                                                                                                                                                                              |
| Play the Songs       30         Control the Song Playback       30         Practice the Songs       30         Bluetooth       31         Connecting USB Flash Drive         Playing       32         Saving       32         Loading       32         Formatting       32         MIDI         What's MIDI?       33                                                                                                                                                                                                   |
| Play the Songs       30         Control the Song Playback       30         Practice the Songs       30         Bluetooth       31         Connecting USB Flash Drive         Playing       32         Saving       32         Loading       32         Formatting       32         MIDI                                                                                                                                                                                                                                 |
| Play the Songs       30         Control the Song Playback       30         Practice the Songs       30         Bluetooth       31         Connecting USB Flash Drive         Playing       32         Saving       32         Loading       32         Formatting       32         MIDI         What's MIDI?       33         Troubleshooting       33                                                                                                                                                                  |
| Play the Songs       30         Control the Song Playback       30         Practice the Songs       30         Bluetooth       31         Connecting USB Flash Drive         Playing       32         Saving       32         Loading       32         Formatting       32         MIDI         What's MIDI?       33                                                                                                                                                                                                   |
| Play the Songs       30         Control the Song Playback       30         Practice the Songs       30         Bluetooth       31         Connecting USB Flash Drive         Playing       32         Saving       32         Loading       32         Formatting       32         MIDI         What's MIDI?       33         Troubleshooting       33         Specifications       34                                                                                                                                  |
| Play the Songs       30         Control the Song Playback       30         Practice the Songs       30         Bluetooth       31         Connecting USB Flash Drive         Playing       32         Saving       32         Loading       32         Formatting       32         MIDI         What's MIDI?       33         Troubleshooting       33         Specifications       34         Appendices                                                                                                               |
| Play the Songs       30         Control the Song Playback       30         Practice the Songs       30         Bluetooth       31         Connecting USB Flash Drive         Playing       32         Saving       32         Loading       32         Formatting       32         MIDI         What's MIDI?       33         Troubleshooting       33         Specifications       34         Appendices         Voice List       36                                                                                   |
| Play the Songs       30         Control the Song Playback       30         Practice the Songs       30         Bluetooth       31         Connecting USB Flash Drive         Playing       32         Saving       32         Loading       32         Formatting       32         MIDI         What's MIDI?       33         Troubleshooting       33         Specifications       34         Appendices         Voice List       36         Style List       47                                                       |
| Play the Songs       30         Control the Song Playback       30         Practice the Songs       30         Bluetooth       31         Connecting USB Flash Drive         Playing       32         Saving       32         Loading       32         Formatting       32         MIDI         What's MIDI?       33         Troubleshooting       33         Specifications       34         Appendices         Voice List       36         Style List       47         Song List       49                            |
| Play the Songs       30         Control the Song Playback       30         Practice the Songs       30         Bluetooth       31         Connecting USB Flash Drive         Playing       32         Saving       32         Loading       32         Formatting       32         MIDI         What's MIDI?       33         Troubleshooting       33         Specifications       34         Appendices         Voice List       36         Style List       47         Song List       49         Demo List       49 |
| Play the Songs       30         Control the Song Playback       30         Practice the Songs       30         Bluetooth       31         Connecting USB Flash Drive         Playing       32         Saving       32         Loading       32         Formatting       32         MIDI         What's MIDI?       33         Troubleshooting       33         Specifications       34         Appendices         Voice List       36         Style List       47         Song List       49                            |