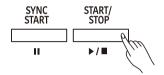

## 15. [SYNC STOP] Button

In style mode: turn the Sync Stop function on or off. In song mode: fast forward the song playback. In Bluetooth mode: play the next Bluetooth song.

## 16. [SYNC START] Button

In style mode: turn the Sync Start function on or off. In song mode: pause the song playback. In Bluetooth mode: pause playing the Bluetooth song.

## 17. [START/STOP] Button

Start or stop playing a song or a style. Start or stop playing a Bluetooth song.