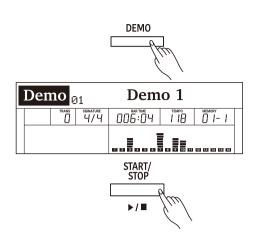

# **Playing the Demos**

The instrument features several professional demos. Please refer to the **Demo List** for details.

1. Start playing the demo.

Press the [DEMO] button to enter Demo mode and start playing the demos in a continuous loop. The LCD shows the current demo number and name.

2. Select a demo.

Use the data dial or [+/Yes]/[-/No] buttons to select a desired demo.

**3.** Stop playing the demo. Press the [START/STOP] button to stop playing and exit Demo mode.

#### Note:

During demo playback, playing the keyboard will not produce sound.