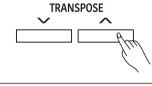

anspose**

The transpose function allows the overall pitch of the instrument to be transposed up or down by a maximum of one octave in semitone steps.

- 1. Enter the transpose setting interface. Press the [TRANSPOSE+] / [TRANSPOSE-] buttons to edit the transpose setting. The LCD shows the current transpose value.
- 2. Adjust the transpose value. Use the data dial, [+/Yes]/ [-/No] buttons or [TRANSPOSE+] / [TRANSPOSE-] to adjust the transpose value.
- 3. Reset the transpose to default. Press the [TRANSPOSE+] and [TRANSPOSE-] buttons at the same time to reset the value to default.

## Notes:

- 1. For example, if you set the transpose value to -05 or 007, you will hear "G" pitch when playing the "C" keys.
- 2. Transpose setting applies to the accompaniment and the entire keyboard voice.





| Voice R1               | Grand :  | Piano | o 1          |  |
|------------------------|----------|-------|--------------|--|
| TRANS SIMATURE + 1 4/4 | OO 1:0 1 | 096   | MEMORY I - I |  |

## **Piano Mode**

Piano Mode is specially designed for piano players. It recreates the voice and touch of a real acoustic piano. By pressing the [PIANO] button, the instrument replicates a concert grand voice. All parameters become optimized for concert piano performance.

Press the [PIANO] button to enter or exit Piano Mode.

#### Note:

In Piano Mode, the Dual and Lower functions will not be available.



| Concert Grand |  |       |                  |          |     |        |  |
|---------------|--|-------|------------------|----------|-----|--------|--|
|               |  | TRANS | SIGNATURE<