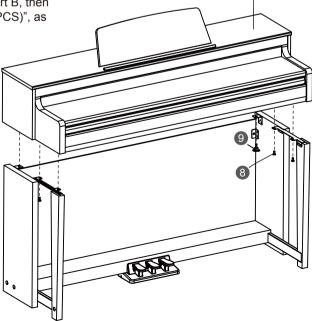

## Setup

D. Connect the "pedal cable" to the pedal jack at the bottom rear of the Piano.

Then connect the power cable to the power jack, and plug the other end into an AC outlet. At this point the Piano is fully assembled and you can turn on the power.