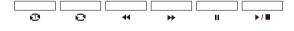

# **Playing the Demos**

The instrument features several professional demos. Please refer to the **Demo List** for details.

1. Start playing the demo.

Press the [DEMO] button to enter Demo mode and start playing the demos in a continuous loop. The LCD shows the current demo number and name.

2. Select a demo.

Use the data dial or [+/Yes]/[-/No] buttons to select a desired demo.

**3.** Stop playing the demo. Press the [START/STOP] button to stop playing and exit Demo mode.

#### Note:

During demo playback, playing the keyboard will not produce sound.