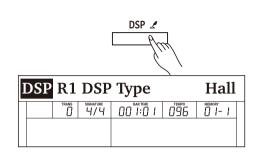

## 41. [DSP] Button

Press it to turn the DSP effect on or off.

Press and hold it to enter the DSP setting menu.

## **LCD Display**

- 1. Function Indicators
- 2. 192x16 Dot Matrix LCD
- 3. Function Indicators
- 4. Chord
- 5. Transpose
- 6. Beat

- 7. Measure/Beat/Time
- 8. During playback, shows the MIDI Channel Volume When playback stops, shows the track Volume
- 9. Tempo
- 10. Memory/O.T.S.
- 11. Function Indicators