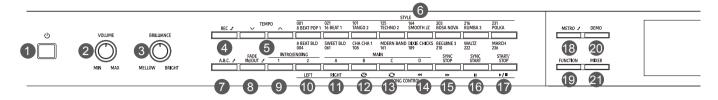

## 1. [POWER] Switch

Turn the power on or off.

## 2. [VOLUME] Knob

Adjust the master volume.

## 3. [BRILLIANCE] Knob

Adjust the brilliance.

## 4. [REC] Button

USB flash drive inserted: press the button to enter Audio Recordina.

USB flash drive not inserted: press the button to enter MIDI Recording.

Press and hold the button to enter the recording setting menu.

## 5. [TEMPO +/-] Buttons

Press to edit the tempo value.

## 6. STYLE Select Buttons

Directly set a preset style. Press a button once to select the first preset style, press it again to select the second preset style.

## 7. [A.B.C.] Button

Press it to turn the A.B.C. function on or off. Press and hold it to enter the Chord setting menu.

## 8. [FADE IN/OUT] Button

Press it to turn the Fade In or Fade Out on or off. Press and hold it to enter the Fade Time setting menu.

## 9. [INTRO/ENDING 1] Button

Play the Intro or Ending pattern 1.

## 10. [INTRO/ENDING 2] Button

In style mode: play the Intro or Ending pattern 2. In song mode: mute/activate the left hand part.

## 11. [MAIN A] Button

In style mode: play the Main pattern A.

In song mode: mute/activate the right hand part.

## 12. [MAIN B] Button

In style mode: play the Main pattern B. In song mode: play the current song in a loop.

## 13. [MAIN C] Button

In style mode: play the Main pattern C. In song mode: play all songs in a loop.

## 14. [MAIN D] Button

In style mode: play the Main pattern D. In song mode: rewind the song playback.

In Bluetooth mode: play the previous Bluetooth song.

## 15. [SYNC STOP] Button

In style mode: turn the Sync Stop function on or off. In song mode: fast forward the song playback. In Bluetooth mode: play the next Bluetooth song.

## 16. [SYNC START] Button

In style mode: turn the Sync Start function on or off. In song mode: pause the song playback. In Bluetooth mode: pause playing the Bluetooth song.

## 17. [START/STOP] Button

Start or stop playing a song or a style. Start or stop playing a Bluetooth song.

## 18. [METRO] Button

Press it to turn the Metronome on or off. Press and hold it to enter the Metronome setting menu.

## 19. [FUNCTION] Button

Press it to enter the Function menu.

## 20. [DEMO] Button

Press it to enter Demo mode.

## 21. [MIXER] Button

Press it to enter the Mixer menu.

## 22. [STYLE] Button

Press it to enter Style mode.

## 23. [USB] Button

Press it to enter the USB Play menu. Press and hold it to enter the USB menu.

## 24. [VOICE] Button

Press it to enter Voice mode.

## 25. [SONG/ ] Button

When Bluetooth is disabled, press it to enter Song mode. When Bluetooth is connected, press it once to enter Bluetooth mode, press it again to switch to Song mode.