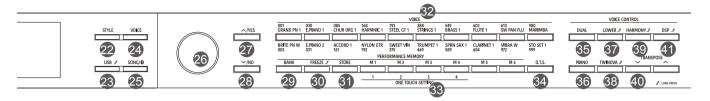

## **Front Panel**

## 1. [POWER] Switch

Turn the power on or off.

## 2. [VOLUME] Knob

Adjust the master volume.

## 3. [BRILLIANCE] Knob

Adjust the brilliance.

## 4. [REC] Button

USB flash drive inserted: press the button to enter Audio Recordina.

USB flash drive not inserted: press the button to enter MIDI Recording.

Press and hold the button to enter the recording setting menu.

## 5. [TEMPO +/-] Buttons

Press to edit the tempo value.

## 6. STYLE Select Buttons

Directly set a preset style. Press a button once to select the first preset style, press it again to select the second preset style.

## 7. [A.B.C.] Button

Press it to turn the A.B.C. function on or off. Press and hold it to enter the Chord setting menu.

## 8. [FADE IN/OUT] Button

Press it to turn the Fade In or Fade Out on or off. Press and hold it to enter the Fade Time setting menu.

## 9. [INTRO/ENDING 1] Button

Play the Intro or Ending pattern 1.

## 10. [INTRO/ENDING 2] Button

In style mode: play the Intro or Ending pattern 2. In song mode: mute/activate the left hand part.

## 11. [MAIN A] Button

In style mode: play the Main pattern A.

In song mode: mute/activate the right hand part.

## 12. [MAIN B] Button

In style mode: play the Main pattern B. In song mode: play the current song in a loop.

## 13. [MAIN C] Button

In style mode: play the Main pattern C. In song mode: play all songs in a loop.

## 14. [MAIN D] Button

In style mode: play the Main pattern D. In song mode: rewind the song playback.

In Bluetooth mode: play the previous Bluetooth song.

## 15. [SYNC STOP] Button

In style mode: turn the Sync Stop function on or off. In song mode: fast forward the song playback. In Bluetooth mode: play the next Bluetooth song.

## 16. [SYNC START] Button

In style mode: turn the Sync Start function on or off. In song mode: pause the song playback. In Bluetooth mode: pause playing the Bluetooth song.

## 17. [START/STOP] Button

Start or stop playing a song or a style. Start or stop playing a Bluetooth song.

## 18. [METRO] Button

Press it to turn the Metronome on or off. Press and hold it to enter the Metronome setting menu.

## 19. [FUNCTION] Button

Press it to enter the Function menu.

## 20. [DEMO] Button

Press it to enter Demo mode.

## 21. [MIXER] Button

Press it to enter the Mixer menu.

## 22. [STYLE] Button

Press it to enter Style mode.

## 23. [USB] Button

Press it to enter the USB Play menu. Press and hold it to enter the USB menu.

## 24. [VOICE] Button

Press it to enter Voice mode.

## 25. [SONG/ ] Button

When Bluetooth is disabled, press it to enter Song mode. When Bluetooth is connected, press it once to enter Bluetooth mode, press it again to switch to Song mode.

## **Panel & Display Description**

#### 26. Data Dial

Adjust the parameters.

## 27. [+/YES] Button

Increase the value.

Press [+/YES] and [-/NO] together to restore default settings.

## 28. [-/NO] Button

Decrease the value.

Press [+/YES] and [-/NO] together to restore default settings.

## 29. [BANK] Button

Select a memory bank.

## 30. [FREEZE] Button

Press it to turn the Freeze function on or off.

Press and hold it to enter the Freeze

Press and hold it to enter the Freeze setting menu.

## 31. [STORE] Button

Save current panel settings to one of the memories.

Press [STORE] and [M1] together to save the settings to M1.

## 32. VOICE Select Buttons

Directly select a preset voice. Press a button once to select the first preset voice, press it again to select the second preset voice.

## 33. [M1]-[M6] Buttons

In memory mode: recall panel settings from one of the memories. In O.T.S. mode: recall voice settings that match the current style.

## 34. [O.T.S.] Button

Press it to turn the One Touch Setting function on or off.

## 35. [DUAL] Button

Press it to turn the Dual function on or off.

## 36. [PIANO] Button

Press it to enter Piano Mode.

## 37. [LOWER] Button

Press it to turn the Lower function on or off.

Press and hold it to enter the Split Point setting menu.

## 38. [TWINOVA] Button

Press it to turn the Twinova function on or off.
Press and hold it to enter the Twinova Split setting menu.

## 39. [HARMONY] Button

Press it to turn the Harmony function on or off.
Press and hold it to enter the Harmony setting menu.

## 40. [TRANSPOSE +/-] Buttons

Adjust the transpose value.

## 41. [DSP] Button

Press it to turn the DSP effect on or off.

Press and hold it to enter the DSP setting menu.