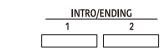

## 9. [INTRO/ENDING 1] Button

Play the Intro or Ending pattern 1.

## 10. [INTRO/ENDING 2] Button

In style mode: play the Intro or Ending pattern 2. In song mode: mute/activate the left hand part.