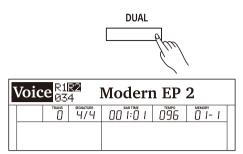

## 35. [DUAL] Button

Press it to turn the Dual function on or off.

## Plaving Two Voices Simultaneously

The Dual function allows two different voices to be layered together, creating a more full and rich sound. Turn this function on and select a voice for the dual voice "R2".

1. Turn on the dual function.

Press the [DUAL] button to turn on the Dual function. The "R2" indicator appears and the LCD shows the current dual voice number and name.

2. Select a dual voice.

Use the data dial or [+/Yes]/[-/No] buttons to select a dual voice. You can also use the VOICE select buttons to select a preset voice.

3. Play the voices.

Play the keyboard and you will hear two different voices playing together, just like two different instruments being played at the same time.

4. Turn off the dual function.

Press the [DUAL] button again to turn off the Dual function.