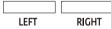

## **Playing Different Voices with Both Hands**

The Lower function splits the keyboard into two areas so as to create different voices for each of your hands. The left hand voice is the lower voice "L"

1. Turn on the lower function.

Press the [LOWER] button to turn on the Lower function. The "L" indicator appears. The LCD shows the current lower voice number and name.

2. Select a lower voice.

Use the data dial or [+/Yes]/[-/No] buttons to select a lower voice. You can also use the VOICE select buttons to select a preset voice.

3. Play the voices.

Play the keyboard with both hands and you will hear two different voices from the left and right hand areas.

4. Set the lower split.

Press and hold the [LOWER] buttons to enter the lower split setting menu, then use the [+/Yes]/[-/No] buttons or press a key on the keyboard to assign the lower split.

Press [+/YES] and [-/NO] at the same time to restore the default lower split.

**5.** Turn off the lower function.

Press the [LOWER] button again to turn off the lower function.