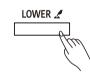

## 37. [LOWER] Button

Press it to turn the Lower function on or off.

Press and hold it to enter the Split Point setting menu.

## **Playing Different Voices with Both Hands**

The Lower function splits the keyboard into two areas so as to create different voices for each of your hands. The left hand voice is the lower voice "L"

1. Turn on the lower function.

Press the [LOWER] button to turn on the Lower function. The "L" indicator appears. The LCD shows the current lower voice number and name.

2. Select a lower voice.

Use the data dial or [+/Yes]/[-/No] buttons to select a lower voice. You can also use the VOICE select buttons to select a preset voice.

3. Play the voices.

Play the keyboard with both hands and you will hear two different voices from the left and right hand areas.

4. Set the lower split.

Press and hold the [LOWER] buttons to enter the lower split setting menu, then use the [+/Yes]/[-/No] buttons or press a key on the keyboard to assign the lower split.

Press [+/YES] and [-/NO] at the same time to restore the default lower split.

**5.** Turn off the lower function.

Press the [LOWER] button again to turn off the lower function.