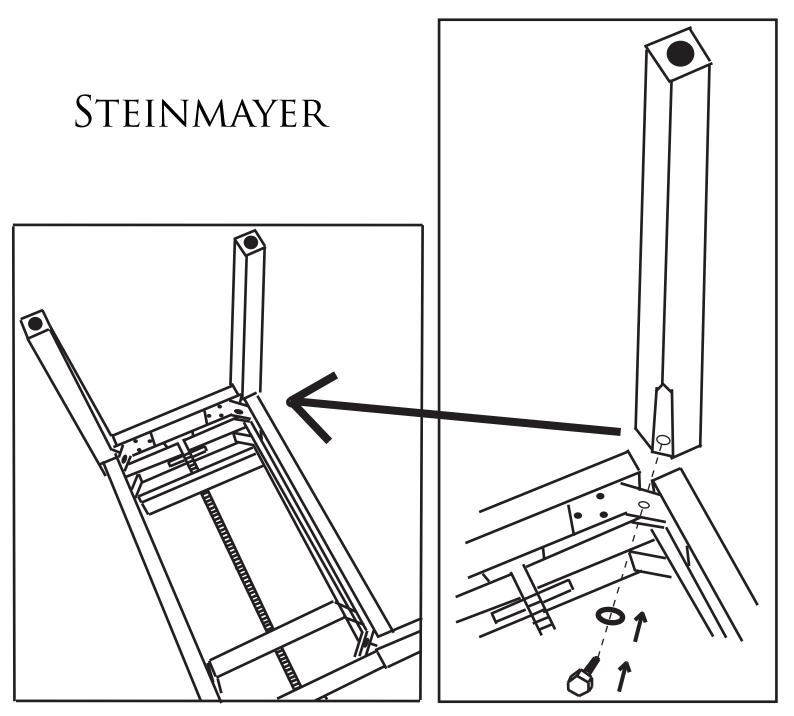

# Setup

This section contains information about setting up your instrument and preparing to play. Please read through this section carefully before turning the power on.

**Component Guide**Check that all the parts listed below are included before proceeding to the Setup Guide.

**Setup Guide**To assemble the stand, you will need a Phillip's screwdriver (not supplied).

| 6 | 7 | 8 | 9 | 10 | 1 |
|---|---|---|---|----|---|
| Ø | 2 |   |   |    | 0 |

| Piano body            |
|-----------------------|
| Left stand component  |
| Right stand component |
| Pedal assembly        |
| Back board            |
| Screws 6x12 BM (2PCS) |
| Screws 4x15 PA (4PCS) |
| Screws 6x18 BM (4PCS) |
| Hand screws (2PCS)    |
| Screws 6x50 PA (4PCS) |
| Screw caps (6PCS)     |
| Pedal cable           |
| AC power adaptor      |
|                       |

## Setup

B. Use "Screws 6x12BM(2PCS)" and "Screws 4x15PA(4PCS)" to affix the back board to the stands, as shown in the picture.

C. Put the "piano body" on the top of the assembly finished in part B, then affix it with "Screws 6x18 BM (4PCS)" and "Hand Screws (2PCS)", as shown in the picture.

## Setup

D. Connect the "pedal cable" to the pedal jack at the bottom rear of the Piano.

Then connect the power cable to the power jack, and plug the other end into an AC outlet. At this point the Piano is fully assembled and you can turn on the power.