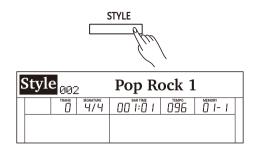

## 22. [STYLE] Button

Press it to enter Style mode.

## **LCD Display**

- 1. Function Indicators
- 2. 192x16 Dot Matrix LCD
- 3. Function Indicators
- 4. Chord
- 5. Transpose
- 6. Beat

- 7. Measure/Beat/Time
- 8. During playback, shows the MIDI Channel Volume When playback stops, shows the track Volume
- 9. Tempo
- 10. Memory/O.T.S.
- 11. Function Indicators