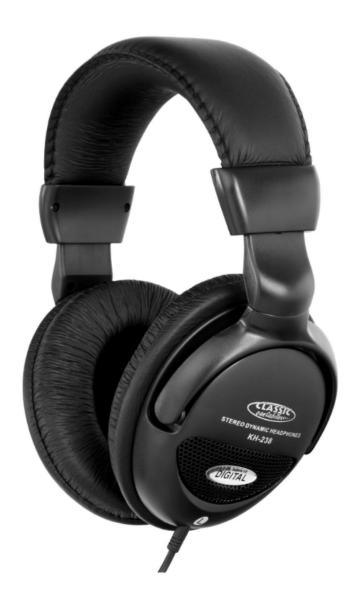

# Classic Cantabile KH-238 Kopfhörer HiFi dynamisch

ArtNr.: 00016331

# Classic Cantabile KH-238 Headphones HiFi dynamic

Item number: 00016331