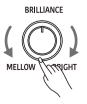

# **Adjusting the Brilliance**

Use the [BRILLIANCE] knob to adjust the overall brilliance level. The brilliance is set to medium by default. Rotate the knob clockwise to brighten the sound, or counter-clockwise to mellow the sound.