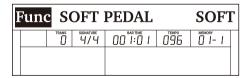

## **LCD Display**

- 1. Function Indicators
- 2. 192x16 Dot Matrix LCD
- 3. Function Indicators
- 4. Chord
- 5. Transpose
- 6. Beat

- 7. Measure/Beat/Time
- 8. During playback, shows the MIDI Channel Volume When playback stops, shows the track Volume
- 9. Tempo
- 10. Memory/O.T.S.
- 11. Function Indicators