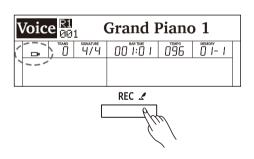

## 4. [REC] Button

USB flash drive inserted: press the button to enter Audio Recordina.

USB flash drive not inserted: press the button to enter MIDI Recording.

Press and hold the button to enter the recording setting menu.

## **LCD Display**

- 1. Function Indicators
- 2. 192x16 Dot Matrix LCD
- 3. Function Indicators
- 4. Chord
- 5. Transpose
- 6. Beat

- 7. Measure/Beat/Time
- 8. During playback, shows the MIDI Channel Volume When playback stops, shows the track Volume
- 9. Tempo
- 10. Memory/O.T.S.
- 11. Function Indicators