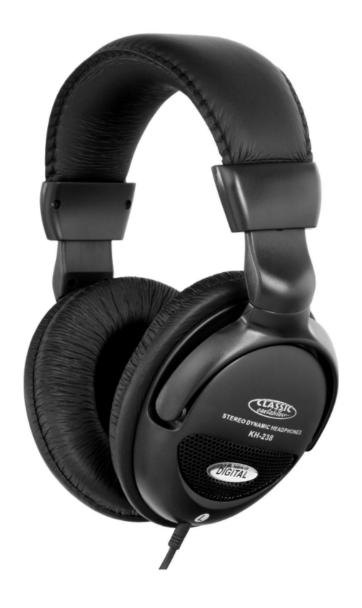

# Classic Cantabile KH-238 Kopfhörer HiFi dynamisch

ArtNr.: 00016331

# Classic Cantabile KH-238 Headphones HiFi dynamic

Item number: 00016331