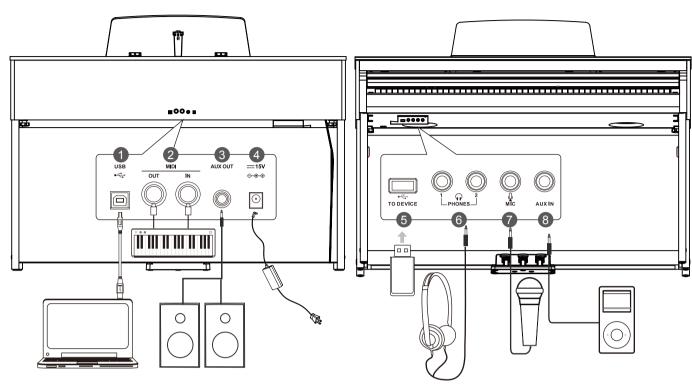

## **Connections**

## 1. USB Jack

Use a standard USB cable to connect the USB jack of the instrument to the USB port of a computer. With USB, you can save a keyboard performance to the computer or use the instrument to play back music played on the computer.

Do not set the USB MIDI device to be both input and output simultaneously when configuring the software on your computer. Otherwise, the sound will be overlapped when playing the keyboard.

## 2. MIDI OUT, MIDI IN Jacks

Use a standard MIDI cable to connect the MIDI OUT jack of the instrument to the MIDI IN jack of an external device. The instrument will transmit MIDI messages to the external device and work as a MIDI controller.

Use a standard MIDI cable to connect the MIDI IN jack of the instrument to the MIDI OUT jack of an external device. The instrument will receive MIDI messages from the external device and work as a sound source.

## 3. AUX OUT Jack

The AUX OUT jack delivers the output of the instrument to external audio equipment such as a keyboard amplifier. stereo sound system, mixing console, or recording interface. Use an audio cable to connect the AUX OUT jack of the instrument to the INPUT jack of the external audio equipment.

## Notes:

- 1. Turn off the power to all devices before connecting or disconnecting external equipment.
- 2. To avoid damaging the speakers, set the master volume level to minimum before turning on the power.

#### 4. DC IN Jack

Connect the specified power adaptor.

## 5. USB Port

Connect a USB flash drive to the instrument to save the data you've created to the USB flash drive. You can also load files from a USB flash drive to the instrument, or use the instrument to play back files saved on USB flash drive.

### Note:

To avoid errors or damaging the USB flash drive, do not remove it when reading or writing is in progress

## 6. PHONES Jack

Plug a pair of standard stereo headphones into the PHONES jack for private practice or late-night playing. When headphones are connected, the internal speakers will be muted, and the sound can only be heard from the headphones.

#### Note:

To avoid the risk of hearing loss, do not use headphones at high volume level for a long period of time.

## 7. MIC Jack

Before connecting or disconnecting a microphone, set the master volume level to minimum. Plug the microphone into the MIC jack, then adjust the master volume to an appropriate level.

#### Note:

Please unplug the microphone when it is not in use.

## 8. AUX IN Jack

The AUX IN jack receives audio signals from an external audio source such as an MP3 or a CD player. Use an audio cable to connect the AUX IN jack of the instrument to the OUTPUT jack of an MP3/CD player. The instrument's speakers will play the music transmitted from the external player, and you can play along.