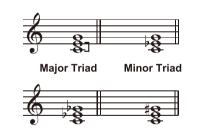

## Plaving Two Voices Simultaneously

The Dual function allows two different voices to be layered together, creating a more full and rich sound. Turn this function on and select a voice for the dual voice "R2".

1. Turn on the dual function.

Press the [DUAL] button to turn on the Dual function. The "R2" indicator appears and the LCD shows the current dual voice number and name.

2. Select a dual voice.

Use the data dial or [+/Yes]/[-/No] buttons to select a dual voice. You can also use the VOICE select buttons to select a preset voice.

3. Play the voices.

Play the keyboard and you will hear two different voices playing together, just like two different instruments being played at the same time.

4. Turn off the dual function.

Press the [DUAL] button again to turn off the Dual function.

## **Playing Different Voices with Both Hands**

The Lower function splits the keyboard into two areas so as to create different voices for each of your hands. The left hand voice is the lower voice "L"

1. Turn on the lower function.

Press the [LOWER] button to turn on the Lower function. The "L" indicator appears. The LCD shows the current lower voice number and name.

2. Select a lower voice.

Use the data dial or [+/Yes]/[-/No] buttons to select a lower voice. You can also use the VOICE select buttons to select a preset voice.

3. Play the voices.

Play the keyboard with both hands and you will hear two different voices from the left and right hand areas.

4. Set the lower split.

Press and hold the [LOWER] buttons to enter the lower split setting menu, then use the [+/Yes]/[-/No] buttons or press a key on the keyboard to assign the lower split.

Press [+/YES] and [-/NO] at the same time to restore the default lower split.

**5.** Turn off the lower function.

Press the [LOWER] button again to turn off the lower function.