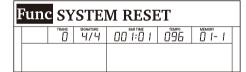

## 19. [FUNCTION] Button

Press it to enter the Function menu.

## **LCD Display**

- 1. Function Indicators
- 2. 192x16 Dot Matrix LCD
- 3. Function Indicators
- 4. Chord
- 5. Transpose
- 6. Beat

- 7. Measure/Beat/Time
- 8. During playback, shows the MIDI Channel Volume When playback stops, shows the track Volume
- 9. Tempo
- 10. Memory/O.T.S.
- 11. Function Indicators