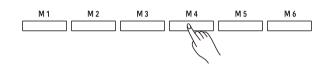

e control panel.

## Note:

Performance memory cannot be recalled when the O.T.S. function is in use.

## Selecting a Memory Bank

- 1. Press the [BANK] button. The LCD shows the current bank number.
- 2. Use the data dial to select a memory bank. You can also press the [BANK] button repeatedly to select a bank.

## Freezing Specific Settings

When Freeze function is in use, specified panel parameters will remain unchanged even when a performance memory is recalled.

- 1. In memory mode, press the [FREEZE] button to turn on the function. The LED lights up.
- 2. Press the button again to turn off the function. The LED turns off.
- 3. Press and hold [FREEZE] to enter the settings menu. You can select to freeze voice, style, or song settings. Please refer to the Function Menu for details.

























### Song Recording

You can record your performance in two ways: MIDI recording and Audio recording.

#### MIDI Recordina

In MIDI recording, you can record and save your keyboard performance as a user song on the instrument. You can then play it back and save it to a USB flash drive.

#### Prepare Recording

1. Press the [REC] button to enter recording standby mode. The Record button LED and the "REC" indicator will blink.

If a USB flash drive has been inserted, press and hold the [REC] button to enter the Recording settings menu, then set the Record Type to "MIDI". You can select to save the MIDI recording to either the internal flash memory or the connected USB flash drive. Please refer to Recording Settings for details.

After configuring the settings, press the