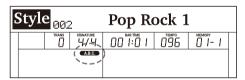

## **LCD Display**

- 1. Function Indicators
- 2. 192x16 Dot Matrix LCD
- 3. Function Indicators
- 4. Chord
- 5. Transpose
- 6. Beat

- 7. Measure/Beat/Time
- 8. During playback, shows the MIDI Channel Volume When playback stops, shows the track Volume
- 9. Tempo
- 10. Memory/O.T.S.
- 11. Function Indicators