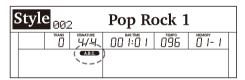

#### 6. STYLE Select Buttons

Directly set a preset style. Press a button once to select the first preset style, press it again to select the second preset style.

## **LCD Display**

- 1. Function Indicators
- 2. 192x16 Dot Matrix LCD
- 3. Function Indicators
- 4. Chord
- 5. Transpose
- 6. Beat

- 7. Measure/Beat/Time
- 8. During playback, shows the MIDI Channel Volume When playback stops, shows the track Volume
- 9. Tempo
- 10. Memory/O.T.S.
- 11. Function Indicators