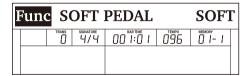

## **LCD Display**

- 1. Function Indicators
- 2. 192x16 Dot Matrix LCD
- 3. Function Indicators
- 4. Chord
- 5. Transpose
- 6. Beat

- 7. Measure/Beat/Time
- 8. During playback, shows the MIDI Channel Volume When playback stops, shows the track Volume
- 9. Tempo
- 10. Memory/O.T.S.
- 11. Function Indicators