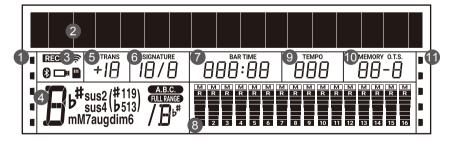

## **LCD Display**

- 1. Function Indicators
- 2. 192x16 Dot Matrix LCD
- 3. Function Indicators
- 4. Chord
- 5. Transpose
- 6. Beat

- 7. Measure/Beat/Time
- 8. During playback, shows the MIDI Channel Volume When playback stops, shows the track Volume
- 9. Tempo
- 10. Memory/O.T.S.
- 11. Function Indicators