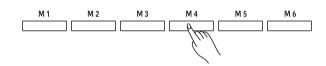

#### 33. [M1]-[M6] Buttons

In memory mode: recall panel settings from one of the memories. In O.T.S. mode: recall voice settings that match the current style.