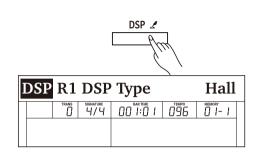

#### 41. [DSP] Button

Press it to turn the DSP effect on or off.

Press and hold it to enter the DSP setting menu.

## **LCD Display**

- 1. Function Indicators
- 2. 192x16 Dot Matrix LCD
- 3. Function Indicators
- 4. Chord
- 5. Transpose
- 6. Beat

- 7. Measure/Beat/Time
- 8. During playback, shows the MIDI Channel Volume When playback stops, shows the track Volume
- 9. Tempo
- 10. Memory/O.T.S.
- 11. Function Indicators