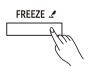

#### 30. [FREEZE] Button

Press it to turn the Freeze function on or off.

Press and hold it to enter the Freeze

Press and hold it to enter the Freeze setting menu.