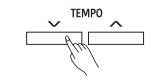

|

#### **Full Range**

In Full Range mode, it detects chords played in normal fingering (Multi-finger) over the entire keyboard range.

## **Adjusting the Tempo**

Each style is preset with a default or standard tempo, but you can change it as needed.

#### 1. Adjust the tempo.

Press the [TEMPO+]/[TEMPO-] buttons to edit the tempo setting. The tempo value will flash on the LCD.

Use the data dial or [+/YES]/[-/NO] buttons to change the value.

#### 2. Reset the tempo to default.

When the tempo value is flashing, press the [+/YES] and [-/NO] buttons at the same time to reset the tempo to default.

#### Note:

When style stops, changing the style will automatically reset the tempo. However, changing the style during style playback will not result in tempo change.



| Styl | e <sub>002</sub> | 2                | Pop Rock 1            |
|------|------------------|------------------|-----------------------|
|      | TRANS            | SIGNATURE<br>4/4 | 00 1:0 1 (086) 0 1- 1 |
|      |                  | A.B.C.           |                       |

















#### **One Touch Setting**

When One Touch Setting is switched on, you can instantly recall all auto accompaniment related settings including voice selection and digital effects, all with the single touch of a button.

- Turn on the One Touch Setting function.
   Press the [O.T.S.] button to turn on the function. The "O.T.S" indicator lights up and the A.B.C. function will be turned on.
- 2. Recall the settings in O.T.S. mode.

  Press one of the [M1] [M4] buttons. Various panel settings

  (