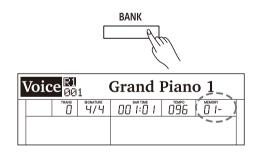

#### 29. [BANK] Button

Select a memory bank.

## **LCD Display**

- 1. Function Indicators
- 2. 192x16 Dot Matrix LCD
- 3. Function Indicators
- 4. Chord
- 5. Transpose
- 6. Beat

- 7. Measure/Beat/Time
- 8. During playback, shows the MIDI Channel Volume When playback stops, shows the track Volume
- 9. Tempo
- 10. Memory/O.T.S.
- 11. Function Indicators