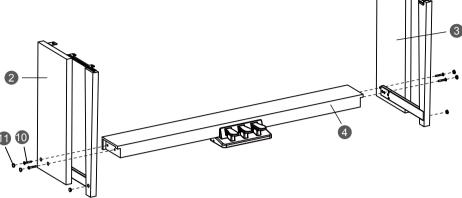

**Setup Guide**To assemble the stand, you will need a Phillip's screwdriver (not supplied).

| 6 | 7 | 8 | 9 | 10 | 1 |
|---|---|---|---|----|---|
| Ø | 2 |   |   |    | 0 |

| Piano body            |
|-----------------------|
| Left stand component  |
| Right stand component |
| Pedal assembly        |
| Back board            |
| Screws 6x12 BM (2PCS) |
| Screws 4x15 PA (4PCS) |
| Screws 6x18 BM (4PCS) |
| Hand screws (2PCS)    |
| Screws 6x50 PA (4PCS) |
| Screw caps (6PCS)     |
| Pedal cable           |
| AC power adaptor      |
|                       |