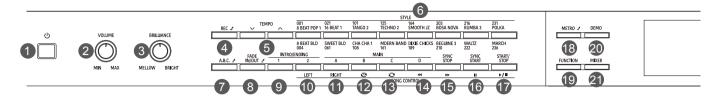

# **Panel & Display Description**

#### **Front Panel**

#### 1. [POWER] Switch

Turn the power on or off.

#### 2. [VOLUME] Knob

Adjust the master volume.

#### 3. [BRILLIANCE] Knob

Adjust the brilliance.

#### 4. [REC] Button

USB flash drive inserted: press the button to enter Audio Recordina.

USB flash drive not inserted: press the button to enter MIDI Recording.

Press and hold the button to enter the recording setting menu.

#### 5. [TEMPO +/-] Buttons

Press to edit the tempo value.

#### 6. STYLE Select Buttons

Directly set a preset style. Press a button once to select the first preset style, press it again to select the second preset style.

#### 7. [A.B.C.] Button

Press it to turn the A.B.C. function on or off. Press and hold it to enter the Chord setting menu.

#### 8. [FADE IN/OUT] Button

Press it to turn the Fade In or Fade Out on or off. Press and hold it to enter the Fade Time setting menu.

#### 9. [INTRO/ENDING 1] Button

Play the Intro or Ending pattern 1.

#### 10. [INTRO/ENDING 2] Button

In style mode: play the Intro or Ending pattern 2. In song mode: mute/activate the left hand part.

#### 11. [MAIN A] Button

In style mode: play the Main pattern A.

In song mode: mute/activate the right hand part.

#### 12. [MAIN B] Button

In style mode: play the Main pattern B. In song mode: play the current song in a loop.

#### 13. [MAIN C] Button

In style mode: play the Main pattern C. In song mode: play all songs in a loop.

#### 14. [MAIN D] Button

In style mode: play the Main pattern D. In song mode: rewind the song playback.

In Bluetooth mode: play the previous Bluetooth song.

#### 15. [SYNC STOP] Button

In style mode: turn the Sync Stop function on or off. In song mode: fast forward the song playback. In Bluetooth mode: play the next Bluetooth song.

#### 16. [SYNC START] Button

In style mode: turn the Sync Start function on or off. In song mode: pause the song playback. In Bluetooth mode: pause playing the Bluetooth song.

#### 17. [START/STOP] Button

Start or stop playing a song or a style. Start or stop playing a Bluetooth song.

#### 18. [METRO] Button

Press it to turn the Metronome on or off. Press and hold it to enter the Metronome setting menu.

#### 19. [FUNCTION] Button

Press it to enter the Function menu.

#### 20. [DEMO] Button

Press it to enter Demo mode.

#### 21. [MIXER] Button

Press it to enter the Mixer menu.

#### 22. [STYLE] Button

Press it to enter Style mode.

#### 23. [USB] Button

Press it to enter the USB Play menu. Press and hold it to enter the USB menu.

#### 24. [VOICE] Button

Press it to enter Voice mode.

#### 25. [SONG/ ] Button

When Bluetooth is disabled, press it to enter Song mode. When Bluetooth is connected, press it once to enter Bluetooth mode, press it again to switch to Song mode.