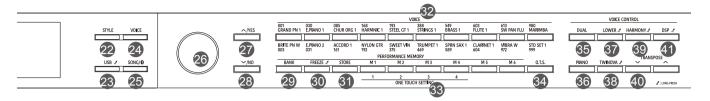

# **Panel & Display Description**

#### **Front Panel**

#### 1. [POWER] Switch

Turn the power on or off.

#### 2. [VOLUME] Knob

Adjust the master volume.

#### 3. [BRILLIANCE] Knob

Adjust the brilliance.

#### 4. [REC] Button

USB flash drive inserted: press the button to enter Audio Recordina.

USB flash drive not inserted: press the button to enter MIDI Recording.

Press and hold the button to enter the recording setting menu.

#### 5. [TEMPO +/-] Buttons

Press to edit the tempo value.

#### 6. STYLE Select Buttons

Directly set a preset style. Press a button once to select the first preset style, press it again to select the second preset style.

#### 7. [A.B.C.] Button

Press it to turn the A.B.C. function on or off. Press and hold it to enter the Chord setting menu.

#### 8. [FADE IN/OUT] Button

Press it to turn the Fade In or Fade Out on or off. Press and hold it to enter the Fade Time setting menu.

#### 9. [INTRO/ENDING 1] Button

Play the Intro or Ending pattern 1.

#### 10. [INTRO/ENDING 2] Button

In style mode: play the Intro or Ending pattern 2. In song mode: mute/activate the left hand part.

#### 11. [MAIN A] Button

In style mode: play the Main pattern A.

In song mode: mute/activate the right hand part.

#### 12. [MAIN B] Button

In style mode: play the Main pattern B. In song mode: play the current song in a loop.

#### 13. [MAIN C] Button

In style mode: play the Main pattern C. In song mode: play all songs in a loop.

#### 14. [MAIN D] Button

In style mode: play the Main pattern D. In song mode: rewind the song playback.

In Bluetooth mode: play the previous Bluetooth song.

#### 15. [SYNC STOP] Button

In style mode: turn the Sync Stop function on or off. In song mode: fast forward the song playback. In Bluetooth mode: play the next Bluetooth song.

#### 16. [SYNC START] Button

In style mode: turn the Sync Start function on or off. In song mode: pause the song playback. In Bluetooth mode: pause playing the Bluetooth song.

#### 17. [START/STOP] Button

Start or stop playing a song or a style. Start or stop playing a Bluetooth song.

#### 18. [METRO] Button

Press it to turn the Metronome on or off. Press and hold it to enter the Metronome setting menu.

#### 19. [FUNCTION] Button

Press it to enter the Function menu.

#### 20. [DEMO] Button

Press it to enter Demo mode.

#### 21. [MIXER] Button

Press it to enter the Mixer menu.

#### 22. [STYLE] Button

Press it to enter Style mode.

#### 23. [USB] Button

Press it to enter the USB Play menu. Press and hold it to enter the USB menu.

#### 24. [VOICE] Button

Press it to enter Voice mode.

#### 25. [SONG/ ] Button

When Bluetooth is disabled, press it to enter Song mode. When Bluetooth is connected, press it once to enter Bluetooth mode, press it again to switch to Song mode.

## **Panel & Display Description**

#### 26. Data Dial

Adjust the parameters.

#### 27. [+/YES] Button

Increase the value.

Press [+/YES] and [-/NO] together to restore default settings.

#### 28. [-/NO] Button

Decrease the value.

Press [+/YES] and [-/NO] together to restore default settings.

#### 29. [BANK] Button

Select a memory bank.

#### 30. [FREEZE] Button

Press it to turn the Freeze function on or off.

Press and hold it to enter the Freeze

Press and hold it to enter the Freeze setting menu.

#### 31. [STORE] Button

Save current panel settings to one of the memories.

Press [STORE] and [M1] together to save the settings to M1.

#### 32. VOICE Select Buttons

Directly select a preset voice. Press a button once to select the first preset voice, press it again to select the second preset voice.

#### 33. [M1]-[M6] Buttons

In memory mode: recall panel settings from one of the memories. In O.T.S. mode: recall voice settings that match the current style.

#### 34. [O.T.S.] Button

Press it to turn the One Touch Setting function on or off.

#### 35. [DUAL] Button

Press it to turn the Dual function on or off.

#### 36. [PIANO] Button

Press it to enter Piano Mode.

#### 37. [LOWER] Button

Press it to turn the Lower function on or off.

Press and hold it to enter the Split Point setting menu.

#### 38. [TWINOVA] Button

Press it to turn the Twinova function on or off.
Press and hold it to enter the Twinova Split setting menu.

#### 39. [HARMONY] Button

Press it to turn the Harmony function on or off.
Press and hold it to enter the Harmony setting menu.

#### 40. [TRANSPOSE +/-] Buttons

Adjust the transpose value.

#### 41. [DSP] Button

Press it to turn the DSP effect on or off.

Press and hold it to enter the DSP setting menu.