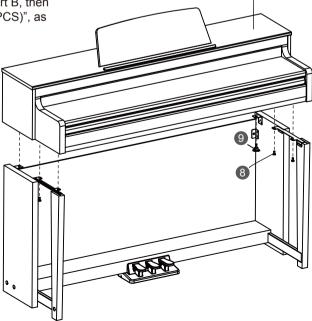

## Setup

B. Use "Screws 6x12BM(2PCS)" and "Screws 4x15PA(4PCS)" to affix the back board to the stands, as shown in the picture.

C. Put the "piano body" on the top of the assembly finished in part B, then affix it with "Screws 6x18 BM (4PCS)" and "Hand Screws (2PCS)", as shown in the picture.

## Setup

D. Connect the "pedal cable" to the pedal jack at the bottom rear of the Piano.

Then connect the power cable to the power jack, and plug the other end into an AC outlet. At this point the Piano is fully assembled and you can turn on the power.