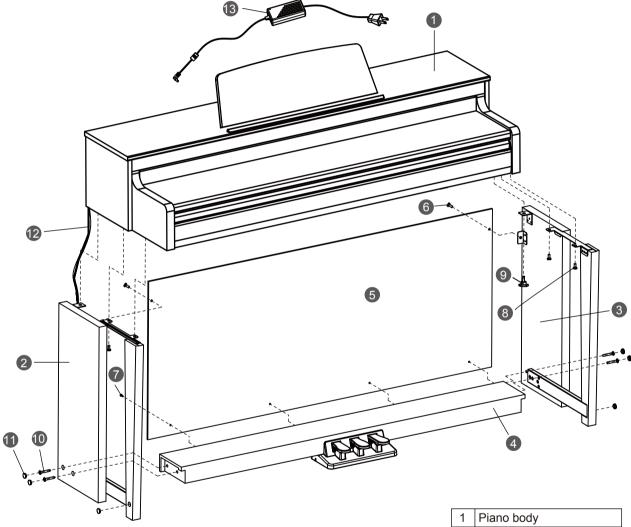

# Setup

This section contains information about setting up your instrument and preparing to play. Please read through this section carefully before turning the power on.

**Component Guide**Check that all the parts listed below are included before proceeding to the Setup Guide.

**Setup Guide**To assemble the stand, you will need a Phillip's screwdriver (not supplied).

| 6 | 7 | 8 | 9 | 10 | 1 |
|---|---|---|---|----|---|
| Ø | 2 |   |   |    | 0 |

| Piano body            |
|-----------------------|
| Left stand component  |
| Right stand component |
| Pedal assembly        |
| Back board            |
| Screws 6x12 BM (2PCS) |
| Screws 4x15 PA (4PCS) |
| Screws 6x18 BM (4PCS) |
| Hand screws (2PCS)    |
| Screws 6x50 PA (4PCS) |
| Screw caps (6PCS)     |
| Pedal cable           |
| AC power adaptor      |
|                       |

## Setup

B. Use "Screws 6x12BM(2PCS)" and "Screws 4x15PA(4PCS)" to affix the back board to the stands, as shown in the picture.

C. Put the "piano body" on the top of the assembly finished in part B, then affix it with "Screws 6x18 BM (4PCS)" and "Hand Screws (2PCS)", as shown in the picture.

## Setup

D. Connect the "pedal cable" to the pedal jack at the bottom rear of the Piano.

Then connect the power cable to the power jack, and plug the other end into an AC outlet. At this point the Piano is fully assembled and you can turn on the power.