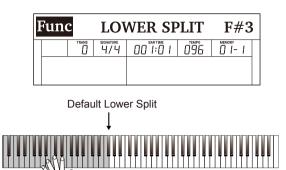

3. Play the voices.

Play the keyboard with both hands and you will hear two different voices from the left and right hand areas.

4. Set the lower split.

Press and hold the [LOWER] buttons to enter the lower split setting menu, then use the [+/Yes]/[-/No] buttons or press a key on the keyboard to assign the lower split.

Press [+/YES] and [-/NO] at the same time to restore the default lower split.

**5.** Turn off the lower function.

Press the [LOWER] button again to turn off the lower function.

#### Lower Split

The key that splits the keyboard into the left and right hand areas is called "Lower Split". The default lower split is F#3 (34), however, you can assign it to any other key. Please refer to the Function Menu for details.