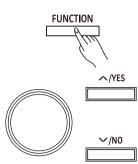

|       |                  |          |     | Duet   | : |
|------------------|--|-------|------------------|----------|-----|--------|---|
|                  |  | TRANS | SIGNATURE<br>4/4 | OO I:O I | 096 | MEMORY |   |
|                  |  |       | A.B.C.           |          |     |        |   |













## **Function Menu**

1. Enter the function menu. Press the [FUNCTION] button to enter the function menu. The LCD shows the current parameter.

2. Adjust the settings.

Use the data dial to select a parameter. Use the [+/YES]/[-/NO] buttons to change the setting of the selected item. Press [+/YES] and [-/NO] at the same time to restore the default setting.

#### Note:

It will exit the function menu if there is no operation in 10 seconds.

Detailed parameters and their ranges:























#### Tune

This function adjusts the pitch of the entire keyboard in 2-cent increments over a range of ±50 (100 cents).

- 1. In the function menu, use the data dial to select "TUNE".
- 2. Use the [+/YES]/[-/NO] buttons to change the tune value.

| I | Func TUNE 00 |       |                  |          |     |        |  |
|---|--------------|-------|------------------|----------|-----|--------|--|
|   |              | TRANS | SIGNATURE<br>4/4 | 00 1:0 1 | 096 | MEMORY |  |
|   |              |       | A.B.C.           |          |     |        |  |

#### Octave

This function will shift the pitch of the specified voice layer up or down by one octave.

- 1. In the function menu, use the data dial to select "OCTAVE R1"/ "OCTAVE R2"/ "OCTAVE L".
- 2. Use the [+/YES]/[-/NO]