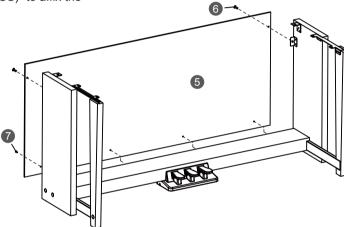

**Setup Guide**To assemble the stand, you will need a Phillip's screwdriver (not supplied).

| 6 | 7 | 8 | 9 | 10 | 1 |
|---|---|---|---|----|---|
| Ø | 2 |   |   |    | 0 |

| Piano body            |
|-----------------------|
| Left stand component  |
| Right stand component |
| Pedal assembly        |
| Back board            |
| Screws 6x12 BM (2PCS) |
| Screws 4x15 PA (4PCS) |
| Screws 6x18 BM (4PCS) |
| Hand screws (2PCS)    |
| Screws 6x50 PA (4PCS) |
| Screw caps (6PCS)     |
| Pedal cable           |
| AC power adaptor      |
|                       |

## Setup

B. Use "Screws 6x12BM(2PCS)" and "Screws 4x15PA(4PCS)" to affix the back board to the stands, as shown in the picture.

C. Put the "piano body" on the top of the assembly finished in part B, then affix it with "Screws 6x18 BM (4PCS)" and "Hand Screws (2PCS)", as shown in the picture.