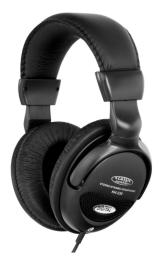

# Classic Cantabile KH-238 Headphones HiFi dynamic

Item number: 00016331

#### **Function:**

The headphones can be connected to every playing device (e.g., CD-players) as well as instrument (e.g., E-drumset, keyboard or piano). It is only important to note which jack plug is required for the used device: the 3.5 mm jack or the 6.3 mm jack of the adapter. (Adapter is included in delivery)