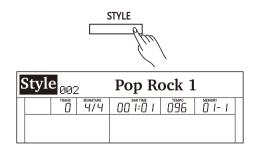

#### 6. STYLE Select Buttons

Directly set a preset style. Press a button once to select the first preset style, press it again to select the second preset style.

#### 22. [STYLE] Button

Press it to enter Style mode.

## **LCD Display**

- 1. Function Indicators
- 2. 192x16 Dot Matrix LCD
- 3. Function Indicators
- 4. Chord
- 5. Transpose
- 6. Beat

- 7. Measure/Beat/Time
- 8. During playback, shows the MIDI Channel Volume When playback stops, shows the track Volume
- 9. Tempo
- 10. Memory/O.T.S.
- 11. Function Indicators