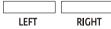

#### **Playing Different Voices with Both Hands**

The Lower function splits the keyboard into two areas so as to create different voices for each of your hands. The left hand voice is the lower voice "L"

1. Turn on the lower function.

Press the [LOWER] button to turn on the Lower function. The "L" indicator appears. The LCD shows the current lower voice number and name.

2. Select a lower voice.

Use the data dial or [+/Yes]/[-/No] buttons to select a lower voice. You can also use the VOICE select buttons to select a preset voice.

3. Play the voices.

Play the keyboard with both hands and you will hear two different voices from the left and right hand areas.

4. Set the lower split.

Press and hold the [LOWER] buttons to enter the lower split setting menu, then use the [+/Yes]/[-/No] buttons or press a key on the keyboard to assign the lower split.

Press [+/YES] and [-/NO] at the same time to restore the default lower split.

**5.** Turn off the lower function.

Press the [LOWER] button again to turn off the lower function.