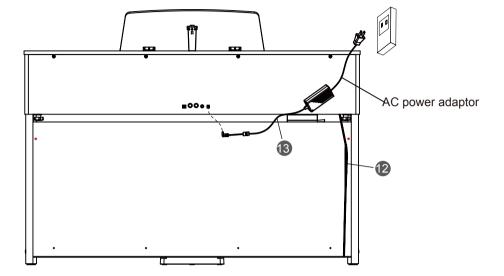

## Setup

D. Connect the "pedal cable" to the pedal jack at the bottom rear of the Piano.

Then connect the power cable to the power jack, and plug the other end into an AC outlet. At this point the Piano is fully assembled and you can turn on the power.

#### 4. DC IN Jack

Connect the specified power adaptor.

## **Power Supply**

- 2. Connect the power adaptor to the DC IN jack on the rear panel.
- 3. Plug the power adaptor into an appropriate AC outlet.
- 4. Press the [POWER] switch. The LCD will light up and display the welcome interface, indicating the instrument is powered on.
- **5.** When you are ready to turn the instrument off, press and hold the [POWER] switch for a second. The LCD light will turn off.