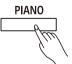

## **Piano Mode**

Piano Mode is specially designed for piano players. It recreates the voice and touch of a real acoustic piano. By pressing the [PIANO] button, the instrument replicates a concert grand voice. All parameters become optimized for concert piano performance.

Press the [PIANO] button to enter or exit Piano Mode.

#### Note:

In Piano Mode, the Dual and Lower functions will not be available.

| Concert Grand |  |       |                  |          |     |        |  |
|---------------|--|-------|------------------|----------|-----|--------|--|
|               |  | TRANS | SIGNATURE<br>4/4 | OO 1:0 1 | 096 | MEMORY |  |