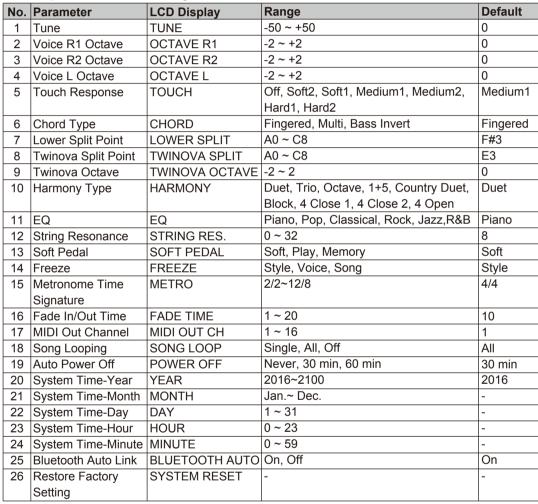

# Contents

| Setup                                                                                                                                                                                                                                                                                                                                                                                                                                                                                                                                                                                                                                 |
|---------------------------------------------------------------------------------------------------------------------------------------------------------------------------------------------------------------------------------------------------------------------------------------------------------------------------------------------------------------------------------------------------------------------------------------------------------------------------------------------------------------------------------------------------------------------------------------------------------------------------------------|
| Component Guide4                                                                                                                                                                                                                                                                                                                                                                                                                                                                                                                                                                                                                      |
| Setup Guide4                                                                                                                                                                                                                                                                                                                                                                                                                                                                                                                                                                                                                          |
| •                                                                                                                                                                                                                                                                                                                                                                                                                                                                                                                                                                                                                                     |
| Panel & Display Description                                                                                                                                                                                                                                                                                                                                                                                                                                                                                                                                                                                                           |
| Front Panel7                                                                                                                                                                                                                                                                                                                                                                                                                                                                                                                                                                                                                          |
| LCD Display8                                                                                                                                                                                                                                                                                                                                                                                                                                                                                                                                                                                                                          |
| 200 Diopidy                                                                                                                                                                                                                                                                                                                                                                                                                                                                                                                                                                                                                           |
| Connections9                                                                                                                                                                                                                                                                                                                                                                                                                                                                                                                                                                                                                          |
|                                                                                                                                                                                                                                                                                                                                                                                                                                                                                                                                                                                                                                       |
| Power Supply10                                                                                                                                                                                                                                                                                                                                                                                                                                                                                                                                                                                                                        |
| Adjusting the Master Volume10                                                                                                                                                                                                                                                                                                                                                                                                                                                                                                                                                                                                         |
| Adjusting the Brilliance10                                                                                                                                                                                                                                                                                                                                                                                                                                                                                                                                                                                                            |
| Playing the Demos11                                                                                                                                                                                                                                                                                                                                                                                                                                                                                                                                                                                                                   |
| Diaving the Voices                                                                                                                                                                                                                                                                                                                                                                                                                                                                                                                                                                                                                    |
| Playing the Voices                                                                                                                                                                                                                                                                                                                                                                                                                                                                                                                                                                                                                    |
| Playing a Voice                                                                                                                                                                                                                                                                                                                                                                                                                                                                                                                                                                                                                       |
| Playing Two Voices Simultaneously                                                                                                                                                                                                                                                                                                                                                                                                                                                                                                                                                                                                     |
| Playing Different Voices with Both Hands12                                                                                                                                                                                                                                                                                                                                                                                                                                                                                                                                                                                            |
| Transpose                                                                                                                                                                                                                                                                                                                                                                                                                                                                                                                                                                                                                             |
| Piano Mode13                                                                                                                                                                                                                                                                                                                                                                                                                                                                                                                                                                                                                          |
| Twinova14                                                                                                                                                                                                                                                                                                                                                                                                                                                                                                                                                                                                                             |
|                                                                                                                                                                                                                                                                                                                                                                                                                                                                                                                                                                                                                                       |
| Auto Accompaniment                                                                                                                                                                                                                                                                                                                                                                                                                                                                                                                                                                                                                    |
| Auto Accompaniment Plaving Only the Rhythm Tracks                                                                                                                                                                                                                                                                                                                                                                                                                                                                                                                                                                                     |
| Playing Only the Rhythm Tracks15                                                                                                                                                                                                                                                                                                                                                                                                                                                                                                                                                                                                      |
| Playing Only the Rhythm Tracks                                                                                                                                                                                                                                                                                                                                                                                                                                                                                                                                                                                                        |
| Playing Only the Rhythm Tracks       15         Playing All Tracks of a Style       15         Accompaniment Variations       16         Chord Basics       16         Adjusting the Tempo       17         One Touch Setting       18         Metronome       18         Metronome Beat       18         Mixer       19                                                                                                                                                                                                                                                                                                              |
| Playing Only the Rhythm Tracks       15         Playing All Tracks of a Style       15         Accompaniment Variations       16         Chord Basics       16         Adjusting the Tempo       17         One Touch Setting       18         Metronome       18         Metronome Beat       18         Mixer       19         DSP Effect       20         Harmony       21                                                                                                                                                                                                                                                         |
| Playing Only the Rhythm Tracks       15         Playing All Tracks of a Style       15         Accompaniment Variations       16         Chord Basics       16         Adjusting the Tempo       17         One Touch Setting       18         Metronome       18         Metronome Beat       18         Mixer       19         DSP Effect       20         Harmony       21         Function Menu                                                                                                                                                                                                                                   |
| Playing Only the Rhythm Tracks       15         Playing All Tracks of a Style       15         Accompaniment Variations       16         Chord Basics       16         Adjusting the Tempo       17         One Touch Setting       18         Metronome       18         Metronome Beat       18         Mixer       19         DSP Effect       20         Harmony       21         Function Menu       23                                                                                                                                                                                                                          |
| Playing Only the Rhythm Tracks       15         Playing All Tracks of a Style       15         Accompaniment Variations       16         Chord Basics       16         Adjusting the Tempo       17         One Touch Setting       18         Metronome       18         Metronome Beat       18         Mixer       19         DSP Effect       20         Harmony       21         Function Menu       23         Octave       23                                                                                                                                                                                                  |
| Playing Only the Rhythm Tracks       15         Playing All Tracks of a Style       15         Accompaniment Variations       16         Chord Basics       16         Adjusting the Tempo       17         One Touch Setting       18         Metronome       18         Metronome Beat       18         Mixer       19         DSP Effect       20         Harmony       21         Function Menu       21         Tune       23         Octave       23         Touch Response       23                                                                                                                                            |
| Playing Only the Rhythm Tracks       15         Playing All Tracks of a Style       15         Accompaniment Variations       16         Chord Basics       16         Adjusting the Tempo       17         One Touch Setting       18         Metronome       18         Metronome Beat       18         Mixer       19         DSP Effect       20         Harmony       21         Function Menu       21         Tune       23         Octave       23         Touch Response       23         Chord Type       23                                                                                                                |
| Playing Only the Rhythm Tracks       15         Playing All Tracks of a Style       15         Accompaniment Variations       16         Chord Basics       16         Adjusting the Tempo       17         One Touch Setting       18         Metronome       18         Metronome Beat       18         Mixer       19         DSP Effect       20         Harmony       21         Function Menu       21         Tune       23         Octave       23         Touch Response       23         Chord Type       23         Lower Split Point       23                                                                             |
| Playing Only the Rhythm Tracks       15         Playing All Tracks of a Style       15         Accompaniment Variations       16         Chord Basics       16         Adjusting the Tempo       17         One Touch Setting       18         Metronome       18         Metronome Beat       18         Mixer       19         DSP Effect       20         Harmony       21         Function Menu       23         Tune       23         Octave       23         Touch Response       23         Chord Type       23         Lower Split Point       23         Twinova Split Point / Octave       23                               |
| Playing Only the Rhythm Tracks       15         Playing All Tracks of a Style       15         Accompaniment Variations       16         Chord Basics       16         Adjusting the Tempo       17         One Touch Setting       18         Metronome       18         Metronome Beat       18         Mixer       19         DSP Effect       20         Harmony       21         Function Menu       21         Tune       23         Octave       23         Touch Response       23         Chord Type       23         Lower Split Point       23         Twinova Split Point / Octave       23         Harmony Type       24 |
| Playing Only the Rhythm Tracks       15         Playing All Tracks of a Style       15         Accompaniment Variations       16         Chord Basics       16         Adjusting the Tempo       17         One Touch Setting       18         Metronome       18         Metronome Beat       18         Mixer       19         DSP Effect       20         Harmony       21         Function Menu       23         Tune       23         Octave       23         Touch Response       23         Chord Type       23         Lower Split Point       23         Twinova Split Point / Octave       23                               |

| Soft Pedal24                                                                                                                                                                                                                                                                                                                                                                                                                                                                                                            |
|-------------------------------------------------------------------------------------------------------------------------------------------------------------------------------------------------------------------------------------------------------------------------------------------------------------------------------------------------------------------------------------------------------------------------------------------------------------------------------------------------------------------------|
| Freeze25                                                                                                                                                                                                                                                                                                                                                                                                                                                                                                                |
| Metronome Beat25                                                                                                                                                                                                                                                                                                                                                                                                                                                                                                        |
| Fade Time                                                                                                                                                                                                                                                                                                                                                                                                                                                                                                               |
| MIDI Out Channel                                                                                                                                                                                                                                                                                                                                                                                                                                                                                                        |
| Song Looping                                                                                                                                                                                                                                                                                                                                                                                                                                                                                                            |
| Auto Power Off                                                                                                                                                                                                                                                                                                                                                                                                                                                                                                          |
| System Time                                                                                                                                                                                                                                                                                                                                                                                                                                                                                                             |
| Bluetooth Auto Link                                                                                                                                                                                                                                                                                                                                                                                                                                                                                                     |
| Factory Reset                                                                                                                                                                                                                                                                                                                                                                                                                                                                                                           |
| Performance Memory                                                                                                                                                                                                                                                                                                                                                                                                                                                                                                      |
| Registering the Panel Settings27                                                                                                                                                                                                                                                                                                                                                                                                                                                                                        |
| Recalling the Memory Settings                                                                                                                                                                                                                                                                                                                                                                                                                                                                                           |
| Selecting a Memory Bank                                                                                                                                                                                                                                                                                                                                                                                                                                                                                                 |
| Freezing Specific Settings                                                                                                                                                                                                                                                                                                                                                                                                                                                                                              |
| 1 1002mg                                                                                                                                                                                                                                                                                                                                                                                                                                                                                                                |
| Song Recording28                                                                                                                                                                                                                                                                                                                                                                                                                                                                                                        |
| <b>3</b>                                                                                                                                                                                                                                                                                                                                                                                                                                                                                                                |
| MIDI Recording                                                                                                                                                                                                                                                                                                                                                                                                                                                                                                          |
| Prepare Recording28                                                                                                                                                                                                                                                                                                                                                                                                                                                                                                     |
| Start Recording28                                                                                                                                                                                                                                                                                                                                                                                                                                                                                                       |
| Stop Recording28                                                                                                                                                                                                                                                                                                                                                                                                                                                                                                        |
| Play Back Recording28                                                                                                                                                                                                                                                                                                                                                                                                                                                                                                   |
|                                                                                                                                                                                                                                                                                                                                                                                                                                                                                                                         |
| Audio Recording29                                                                                                                                                                                                                                                                                                                                                                                                                                                                                                       |
|                                                                                                                                                                                                                                                                                                                                                                                                                                                                                                                         |
| Song                                                                                                                                                                                                                                                                                                                                                                                                                                                                                                                    |
|                                                                                                                                                                                                                                                                                                                                                                                                                                                                                                                         |
| Play the Songs30                                                                                                                                                                                                                                                                                                                                                                                                                                                                                                        |
| Play the Songs                                                                                                                                                                                                                                                                                                                                                                                                                                                                                                          |
| Play the Songs30                                                                                                                                                                                                                                                                                                                                                                                                                                                                                                        |
| Play the Songs                                                                                                                                                                                                                                                                                                                                                                                                                                                                                                          |
| Play the Songs       30         Control the Song Playback       30         Practice the Songs       30         Bluetooth       31         Connecting USB Flash Drive         Playing       32         Saving       32                                                                                                                                                                                                                                                                                                   |
| Play the Songs                                                                                                                                                                                                                                                                                                                                                                                                                                                                                                          |
| Play the Songs       30         Control the Song Playback       30         Practice the Songs       30         Bluetooth       31         Connecting USB Flash Drive         Playing       32         Saving       32         Loading       32                                                                                                                                                                                                                                                                          |
| Play the Songs       30         Control the Song Playback       30         Practice the Songs       30         Bluetooth       31         Connecting USB Flash Drive         Playing       32         Saving       32         Loading       32         Formatting       32         MIDI                                                                                                                                                                                                                                 |
| Play the Songs       30         Control the Song Playback       30         Practice the Songs       30         Bluetooth       31         Connecting USB Flash Drive         Playing       32         Saving       32         Loading       32         Formatting       32                                                                                                                                                                                                                                              |
| Play the Songs       30         Control the Song Playback       30         Practice the Songs       30         Bluetooth       31         Connecting USB Flash Drive         Playing       32         Saving       32         Loading       32         Formatting       32         MIDI         What's MIDI?       33                                                                                                                                                                                                   |
| Play the Songs       30         Control the Song Playback       30         Practice the Songs       30         Bluetooth       31         Connecting USB Flash Drive         Playing       32         Saving       32         Loading       32         Formatting       32         MIDI                                                                                                                                                                                                                                 |
| Play the Songs       30         Control the Song Playback       30         Practice the Songs       30         Bluetooth       31         Connecting USB Flash Drive         Playing       32         Saving       32         Loading       32         Formatting       32         MIDI         What's MIDI?       33         Troubleshooting       33                                                                                                                                                                  |
| Play the Songs       30         Control the Song Playback       30         Practice the Songs       30         Bluetooth       31         Connecting USB Flash Drive         Playing       32         Saving       32         Loading       32         Formatting       32         MIDI         What's MIDI?       33                                                                                                                                                                                                   |
| Play the Songs       30         Control the Song Playback       30         Practice the Songs       30         Bluetooth       31         Connecting USB Flash Drive         Playing       32         Saving       32         Loading       32         Formatting       32         MIDI         What's MIDI?       33         Troubleshooting       33         Specifications       34                                                                                                                                  |
| Play the Songs       30         Control the Song Playback       30         Practice the Songs       30         Bluetooth       31         Connecting USB Flash Drive         Playing       32         Saving       32         Loading       32         Formatting       32         MIDI         What's MIDI?       33         Troubleshooting       33         Specifications       34         Appendices                                                                                                               |
| Play the Songs       30         Control the Song Playback       30         Practice the Songs       30         Bluetooth       31         Connecting USB Flash Drive         Playing       32         Saving       32         Loading       32         Formatting       32         MIDI         What's MIDI?       33         Troubleshooting       33         Specifications       34         Appendices         Voice List       36                                                                                   |
| Play the Songs       30         Control the Song Playback       30         Practice the Songs       30         Bluetooth       31         Connecting USB Flash Drive         Playing       32         Saving       32         Loading       32         Formatting       32         MIDI         What's MIDI?       33         Troubleshooting       33         Specifications       34         Appendices         Voice List       36         Style List       47                                                       |
| Play the Songs       30         Control the Song Playback       30         Practice the Songs       30         Bluetooth       31         Connecting USB Flash Drive         Playing       32         Saving       32         Loading       32         Formatting       32         MIDI         What's MIDI?       33         Troubleshooting       33         Specifications       34         Appendices         Voice List       36         Style List       47         Song List       49                            |
| Play the Songs       30         Control the Song Playback       30         Practice the Songs       30         Bluetooth       31         Connecting USB Flash Drive         Playing       32         Saving       32         Loading       32         Formatting       32         MIDI         What's MIDI?       33         Troubleshooting       33         Specifications       34         Appendices         Voice List       36         Style List       47         Song List       49         Demo List       49 |
| Play the Songs       30         Control the Song Playback       30         Practice the Songs       30         Bluetooth       31         Connecting USB Flash Drive         Playing       32         Saving       32         Loading       32         Formatting       32         MIDI         What's MIDI?       33         Troubleshooting       33         Specifications       34         Appendices         Voice List       36         Style List       47         Song List       49                            |