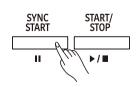

#### 15. [SYNC STOP] Button

In style mode: turn the Sync Stop function on or off. In song mode: fast forward the song playback. In Bluetooth mode: play the next Bluetooth song.

#### 16. [SYNC START] Button

In style mode: turn the Sync Start function on or off. In song mode: pause the song playback. In Bluetooth mode: pause playing the Bluetooth song.

#### 17. [START/STOP] Button

Start or stop playing a song or a style. Start or stop playing a Bluetooth song.