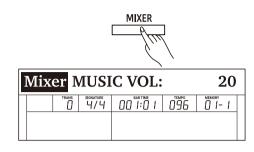

R1 volume      | R1 VOL:       | XXX | 0 - 32       |
| Voice R2 volume      | R2 VOL:       | XXX | 0 - 32       |
| Voice L volume       | L VOL:        | XXX | 0 - 32       |
| Metronome volume     | METRO VOL:    | XXX | 0 - 32       |
| Mic volume           | MIC VOL:      | XXX | 0 - 32       |
| Rhythm sub. volume   | RHYTHM_S VOL: | XXX | 0 - 32       |
| Rhythm master volume | RHYTHM_M VOL: | XXX | 0 - 32       |
| Bass volume          | BASS VOL:     | XXX | 0 - 32       |
| Chord 1 volume       | CHORD1 VOL:   | XXX | 0 - 32       |
| Chord 2 volume       | CHORD2 VOL:   | XXX | 0 - 32       |
| Chord 3 volume       | CHORD3 VOL:   | XXX | 0 - 32       |
| Phrase 1 volume      | PHRASE1 VOL:  | XXX | 0 - 32       |
| Phrase 2 volume      | PHRASE2 VOL:  | XXX | 0 - 32       |

















## **DSP Effect**

The DSP effects will add ambiance and depth to your performance in a variety of ways. They can be set to simulate sound from a real environment, making your tone more crystal and strong, or even give you distortion for a rougher edge. Experiment with the various effects to find the ones that work best for you.

#### Turn the DSP Effect on or off.

The DSP effect is turned on by default. You can press the [DSP] button to turn the function on or off.

#### Set the DSP Effect.

- 1. Press and hold the [DSP] button to enter the DSP settings menu.
- 2. Use the data dial to select a parameter.
- **3.** Use the [+/YES]/ [-/NO] buttons to change the settings of the selected parameter.



#### DSP effect parameters and their ranges:

| Parameter