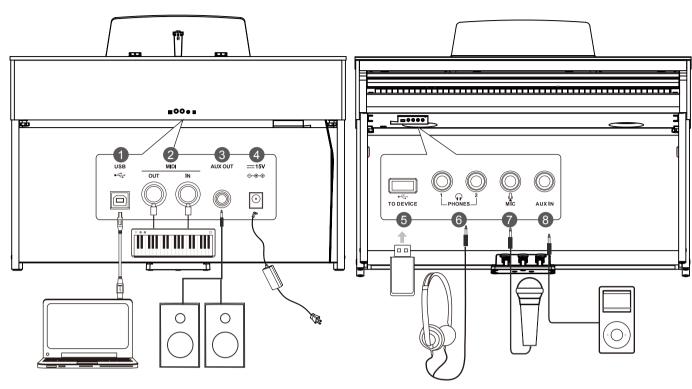

## **Connections**

#### 1. USB Jack

Use a standard USB cable to connect the USB jack of the instrument to the USB port of a computer. With USB, you can save a keyboard performance to the computer or use the instrument to play back music played on the computer.

Do not set the USB MIDI device to be both input and output simultaneously when configuring the software on your computer. Otherwise, the sound will be overlapped when playing the keyboard.

#### 2. MIDI OUT, MIDI IN Jacks

Use a standard MIDI cable to connect the MIDI OUT jack of the instrument to the MIDI IN jack of an external device. The instrument will transmit MIDI messages to the external device and work as a MIDI controller.

Use a standard MIDI cable to connect the MIDI IN jack of the instrument to the MIDI OUT jack of an external device. The instrument will receive MIDI messages from the external device and work as a sound source.

#### 3. AUX OUT Jack

The AUX OUT jack delivers the output of the instrument to external audio equipment such as a keyboard amplifier. stereo sound system, mixing console, or recording interface. Use an audio cable to connect the AUX OUT jack of the instrument to the INPUT jack of the external audio equipment.

#### Notes:

- 1. Turn off the power to all devices before connecting or disconnecting external equipment.
- 2. To avoid damaging the speakers, set the master volume level to minimum before turning on the power.

#### 4. DC IN Jack

Connect the specified power adaptor.

#### 5. USB Port

Connect a USB flash drive to the instrument to save the data you've created to the USB flash drive. You can also load files from a USB flash drive to the instrument, or use the instrument to play back files saved on USB flash drive.

#### Note:

To avoid errors or damaging the USB flash drive, do not remove it when reading or writing is in progress

#### 6. PHONES Jack

Plug a pair of standard stereo headphones into the PHONES jack for private practice or late-night playing. When headphones are connected, the internal speakers will be muted, and the sound can only be heard from the headphones.

#### Note:

To avoid the risk of hearing loss, do not use headphones at high volume level for a long period of time.

#### 7. MIC Jack

Before connecting or disconnecting a microphone, set the master volume level to minimum. Plug the microphone into the MIC jack, then adjust the master volume to an appropriate level.

#### Note:

Please unplug the microphone when it is not in use.

#### 8. AUX IN Jack

The AUX IN jack receives audio signals from an external audio source such as an MP3 or a CD player. Use an audio cable to connect the AUX IN jack of the instrument to the OUTPUT jack of an MP3/CD player. The instrument's speakers will play the music transmitted from the external player, and you can play along.