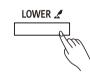

#### **Playing Different Voices with Both Hands**

The Lower function splits the keyboard into two areas so as to create different voices for each of your hands. The left hand voice is the lower voice "L"

1. Turn on the lower function.

Press the [LOWER] button to turn on the Lower function. The "L" indicator appears. The LCD shows the current lower voice number and name.

2. Select a lower voice.

Use the data dial or [+/Yes]/[-/No] buttons to select a lower voice. You can also use the VOICE select buttons to select a preset voice.

3. Play the voices.

Play the keyboard with both hands and you will hear two different voices from the left and right hand areas.

4. Set the lower split.

Press and hold the [LOWER] buttons to enter the lower split setting menu, then use the [+/Yes]/[-/No] buttons or press a key on the keyboard to assign the lower split.

Press [+/YES] and [-/NO] at the same time to restore the default lower split.

**5.** Turn off the lower function.

Press the [LOWER] button again to turn off the lower function.