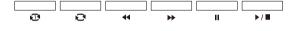

#### 12. [MAIN B] Button

In style mode: play the Main pattern B. In song mode: play the current song in a loop.

#### 13. [MAIN C] Button

In style mode: play the Main pattern C. In song mode: play all songs in a loop.

#### 14. [MAIN D] Button

In style mode: play the Main pattern D. In song mode: rewind the song playback.

In Bluetooth mode: play the previous Bluetooth song.

#### 15. [SYNC STOP] Button

In style mode: turn the Sync Stop function on or off. In song mode: fast forward the song playback. In Bluetooth mode: play the next Bluetooth song.

#### 16. [SYNC START] Button

In style mode: turn the Sync Start function on or off. In song mode: pause the song playback. In Bluetooth mode: pause playing the Bluetooth song.

#### 17. [START/STOP] Button

Start or stop playing a song or a style. Start or stop playing a Bluetooth song.