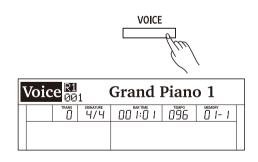

#### Playing a Voice

1. Enter the voice mode.

Press the [VOICE] button or one of the VOICE select buttons to enter Voice mode. The "R1" indicator appears and the LCD shows the current voice number and name.

2. Select a voice to play.

Use the data dial or [+/Yes]/[-/No] buttons to select a desired voice. You can also use the VOICE select buttons to select a preset voice.

3. Play the selected voice.

Play the keyboard to use the selected voice for performance.