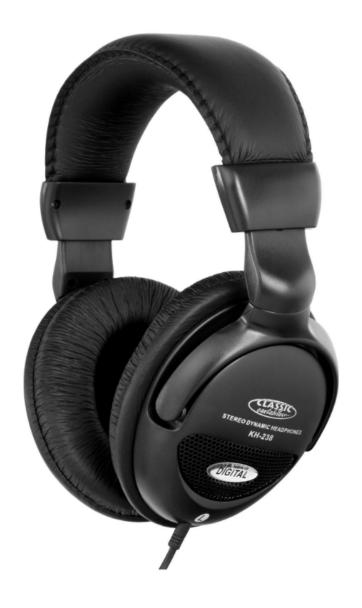

# Classic Cantabile KH-238 Kopfhörer HiFi dynamisch

ArtNr.: 00016331

#### **Funktion:**

Der Kopfhörer kann mit jedem Abspielgerät (z.B. CD-Player) als auch Instrument (z.B. E-Drumset, Keyboard oder Piano) verbunden werden. Hierbei ist je nach Buchse lediglich auf den Einsatz der korrekten 3,5 mm Klinke oder der 6,3 mm Klinke des Adapters zu achten.(Adapter liegt bei)