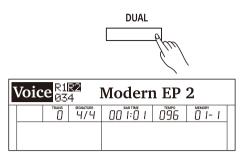

#### Plaving Two Voices Simultaneously

The Dual function allows two different voices to be layered together, creating a more full and rich sound. Turn this function on and select a voice for the dual voice "R2".

1. Turn on the dual function.

Press the [DUAL] button to turn on the Dual function. The "R2" indicator appears and the LCD shows the current dual voice number and name.

2. Select a dual voice.

Use the data dial or [+/Yes]/[-/No] buttons to select a dual voice. You can also use the VOICE select buttons to select a preset voice.

3. Play the voices.

Play the keyboard and you will hear two different voices playing together, just like two different instruments being played at the same time.

4. Turn off the dual function.

Press the [DUAL] button again to turn off the Dual function.