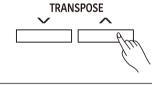

#### **Transpose**

The transpose function allows the overall pitch of the instrument to be transposed up or down by a maximum of one octave in semitone steps.

- 1. Enter the transpose setting interface. Press the [TRANSPOSE+] / [TRANSPOSE-] buttons to edit the transpose setting. The LCD shows the current transpose value.
- 2. Adjust the transpose value. Use the data dial, [+/Yes]/ [-/No] buttons or [TRANSPOSE+] / [TRANSPOSE-] to adjust the transpose value.
- 3. Reset the transpose to default. Press the [TRANSPOSE+] and [TRANSPOSE-] buttons at the same time to reset the value to default.

#### Notes:

- 1. For example, if you set the transpose value to -05 or 007, you will hear "G" pitch when playing the "C" keys.
- 2. Transpose setting applies to the accompaniment and the entire keyboard voice.