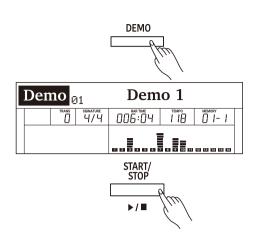

## **Playing the Demos**

The instrument features several professional demos. Please refer to the **Demo List** for details.

1. Start playing the demo.

Press the [DEMO] button to enter Demo mode and start playing the demos in a continuous loop. The LCD shows the current demo number and name.

2. Select a demo.

Use the data dial or [+/Yes]/[-/No] buttons to select a desired demo.

**3.** Stop playing the demo. Press the [START/STOP] button to stop playing and exit Demo mode.

#### Note:

During demo playback, playing the keyboard will not produce sound.