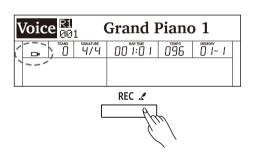

#### 4. [REC] Button

USB flash drive inserted: press the button to enter Audio Recordina.

USB flash drive not inserted: press the button to enter MIDI Recording.

Press and hold the button to enter the recording setting menu.

## **LCD Display**

- 1. Function Indicators
- 2. 192x16 Dot Matrix LCD
- 3. Function Indicators
- 4. Chord
- 5. Transpose
- 6. Beat

- 7. Measure/Beat/Time
- 8. During playback, shows the MIDI Channel Volume When playback stops, shows the track Volume
- 9. Tempo
- 10. Memory/O.T.S.
- 11. Function Indicators