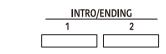

#### 9. [INTRO/ENDING 1] Button

Play the Intro or Ending pattern 1.

#### 10. [INTRO/ENDING 2] Button

In style mode: play the Intro or Ending pattern 2. In song mode: mute/activate the left hand part.