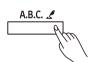

#### 7. [A.B.C.] Button

Press it to turn the A.B.C. function on or off. Press and hold it to enter the Chord setting menu.