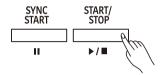

#### 15. [SYNC STOP] Button

In style mode: turn the Sync Stop function on or off. In song mode: fast forward the song playback. In Bluetooth mode: play the next Bluetooth song.

#### 16. [SYNC START] Button

In style mode: turn the Sync Start function on or off. In song mode: pause the song playback. In Bluetooth mode: pause playing the Bluetooth song.

#### 17. [START/STOP] Button

Start or stop playing a song or a style. Start or stop playing a Bluetooth song.