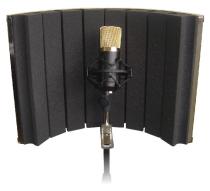

## RF-8 VOCAL BOOTH

## **Features:**

- ◆ Smaller in size;
- Lightweight and portable;
- High quality metal design;
- Professional acoustic foams;
- Can be used together with any recording occasion.

## **Specifications:**

Dimensions:

(W) 425mm, (H)305mm, (D)155mm

Weight: 1.2KG

## **Assembly:**

- 1. Directly connect the bottom threaded part of the vocal booth to the mic stand's moving tube top part(5/8");
- Attach the shock mount onto the microphone supporting part, then put the microphone into the shock mount,and in the meantime adjust the mic's position in the vocal booth. Now the vocal booth is ready to work.