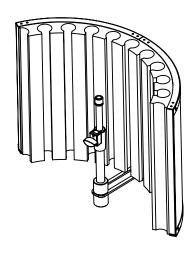

## RF-8 VOCAL BOOTH

## **Features:**

- ◆ Smaller in size;
- Lightweight and portable;
- High quality metal design;
- Professional acoustic foams;
- Can be used together with any recording occasion.

## **Assembly:**

- 1. Directly connect the bottom threaded part of the vocal booth to the mic stand's moving tube top part(5/8");
- Attach the shock mount onto the microphone supporting part, then put the microphone into the shock mount,and in the meantime adjust the mic's position in the vocal booth. Now the vocal booth is ready to work.